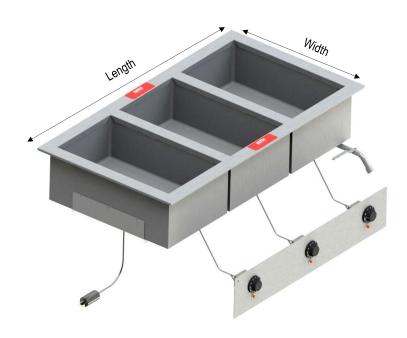

## SELF CONTAINED HOT FOOD WELLS

- STAINLESS STEEL

- DROP IN

- 1 TO 5 WELLS

- PLUG IN OPERATION

- DRY OR MOIST HEAT OPERATION

Model #: HFS-DI-\*

| MODEL     | NUMBER<br>OF WELLS | TOP FLANGE<br>LENGTH | TOP FLANGE<br>WIDTH | AVAILABLE<br>POWER<br>SUPPLY<br>OPTIONS             | TOTAL WATTAGE |
|-----------|--------------------|----------------------|---------------------|-----------------------------------------------------|---------------|
| HFS-DI-1* | 1                  | 16" - 406mm          | 24" - 610mm         | Consult factory for exact power supply requirements | 900W at 208V  |
| HFS-DI-2* | 2                  | 29.875" - 759mm      | 24" - 610mm         |                                                     | 1800W at 208V |
| HFS-DI-3* | 3                  | 43.75" - 1111mm      | 24" - 610mm         |                                                     | 2700W at 208V |
| HFS-DI-4* | 4                  | 57.625" - 1464mm     | 24" - 610mm         |                                                     | 3600W at 208V |
| HFS-DI-5* | 5                  | 71.5" - 1816mm       | 24" - 610mm         |                                                     | 4500W at 208V |

Refer to factory for cut-out sizes.

Overall depth of all units is 21" (534.16mm).

Changes available to suit customer's requirements.

© Copyright 2011 Hatch Industries Ltd.