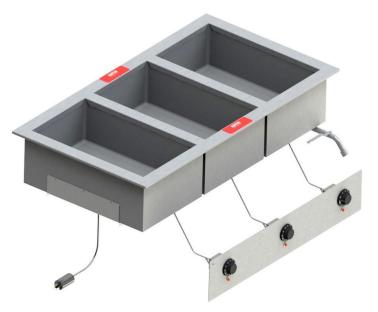

## SELF CONTAINED HOT FOOD WELLS

- STAINLESS STEEL

- 1 TO 5 WELLS

- PLUG IN OPERATION

- DRY OR MOIST HEAT OPERATION

**Model Series: HFS-DI-\*** 

## **SPECIFICATIONS:**

- -Stainless steel; Type 304
- -"Heliarc" and spot-welded construction
- -One piece die formed top with reinforcing flanges
- -Fully reinforced, drop in design mounting
- -Plug in operation
- -Control panel is pre-wired at factory, merely Fasten to counter for operation
- -Unit wiring protected with s/s shrouding
- -Choice of control panel mountings available: Specify when ordering
- 1 Flush mounting to counter front
- 2 Recessed shroud mounting to counter front
- 3 Attached to unit with access through cut-out in counter front
- -All wells have individual drains connected to a common manifold and spigot
- -Each well is individually controlled by a variable heat setting thermostat with heat cycling "on/off" pilot light indicator
- -Approved power supply cord with 3 prong end cap

## SELF CONTAINED HOT FOOD WELLS

- STAINLESS STEEL

- DROP IN

- 1 TO 5 WELLS

- PLUG IN OPERATION

- DRY OR MOIST HEAT OPERATION

Model #: HFS-DI-\*

| MODEL     | NUMBER<br>OF WELLS | TOP FLANGE<br>LENGTH | TOP FLANGE<br>WIDTH | AVAILABLE<br>POWER<br>SUPPLY<br>OPTIONS             | TOTAL WATTAGE |
|-----------|--------------------|----------------------|---------------------|-----------------------------------------------------|---------------|
| HFS-DI-1* | 1                  | 16" - 406mm          | 24" - 610mm         | Consult factory for exact power supply requirements | 900W at 208V  |
| HFS-DI-2* | 2                  | 29.875" - 759mm      | 24" - 610mm         |                                                     | 1800W at 208V |
| HFS-DI-3* | 3                  | 43.75" - 1111mm      | 24" - 610mm         |                                                     | 2700W at 208V |
| HFS-DI-4* | 4                  | 57.625" - 1464mm     | 24" - 610mm         |                                                     | 3600W at 208V |
| HFS-DI-5* | 5                  | 71.5" - 1816mm       | 24" - 610mm         |                                                     | 4500W at 208V |