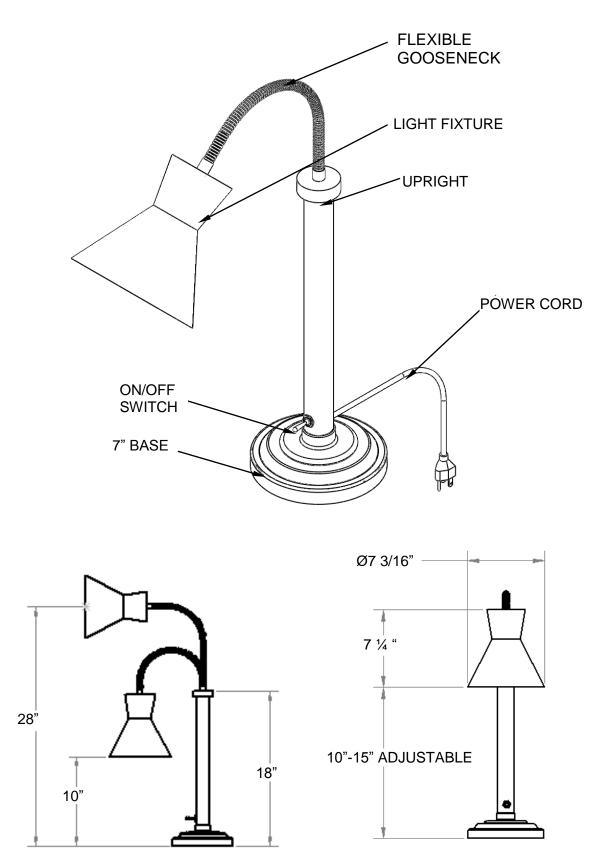

## SLM-300-ST Free Standing Single Lamp

**Description**: Single heat lamp fixture mounted on 7" stainless steel round base. Clean "modern" design with no exposed fasteners. All stainless steel construction Standard finishes are brushed or polished. All internal components including lamp sockets and wiring are high temperature rated (200°C). Switch is rated for 15 amps @ 120 volts.

| Standard Models                 |                                                                              |                                                                 |
|---------------------------------|------------------------------------------------------------------------------|-----------------------------------------------------------------|
| Model Number                    | Description                                                                  |                                                                 |
| SLM/200/ST/CH                   | Free standing single lamp warmer stainless steel with mirror polished finish |                                                                 |
| SLM/200/ST/BSH                  | Free standing s                                                              | single lamp warmer stainless steel with brushed finish.         |
|                                 |                                                                              |                                                                 |
|                                 | Custon                                                                       | n Finishes Available.                                           |
| Please consult factory.         |                                                                              |                                                                 |
| Specifications                  |                                                                              |                                                                 |
| Mechanical                      |                                                                              |                                                                 |
| Parameter                       |                                                                              | Value                                                           |
| Light head                      |                                                                              | Approximately $\varnothing$ 7 3/16"" x 7 $\frac{1}{4}$ " " long |
| Light head height from mounting |                                                                              | Adjustable 10"-15"                                              |
| surface                         |                                                                              |                                                                 |
| Upright and all fittings        |                                                                              | Stainless steel                                                 |
| Overall weight                  |                                                                              | 16 Pounds                                                       |
| Internal wiring                 |                                                                              | 18 gauge Silver stranded with Teflon insulation.                |
|                                 |                                                                              | Rated (200° C)                                                  |
| Lamp socket                     |                                                                              | Glazed porcelain/nickel. Rated (200° C)                         |
| Switch                          |                                                                              | On/Off rated 15 amps @ 115 VAC                                  |
| Power cord                      |                                                                              | 115 VAC-18 gauge 3 conductor cable 84" long with                |
|                                 |                                                                              | Nema 5-15P plug (standard)                                      |
|                                 |                                                                              | 230 VAC-18 gauge 3 conductor harmonized cable                   |
|                                 |                                                                              | 84" long with Schuko plug (standard).                           |
| Electrical                      |                                                                              |                                                                 |
| Operating Voltage               |                                                                              | 115-230, VAC 50-60 Hz, single phase                             |
| Power                           |                                                                              | 250 watts Maximum                                               |
| Operating amperage              |                                                                              | 2.17 amps (115 VAC) 1.09 amps (230 VAC)                         |
| Lamp type                       |                                                                              | Infrared 250 watts maximum                                      |
|                                 |                                                                              |                                                                 |
|                                 |                                                                              |                                                                 |