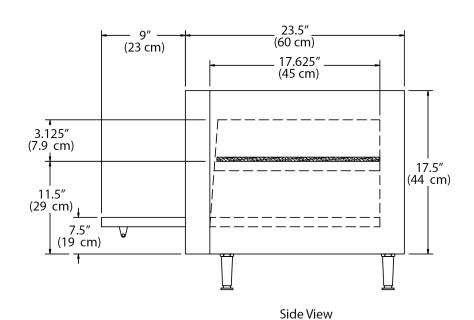

## **Specifications**

| Model                    | Description                                                                                                    | Shelf<br>Size       | Electrical                  | Product Dimensions<br>(H x W X D)                | Ship<br>Weight        |
|--------------------------|----------------------------------------------------------------------------------------------------------------|---------------------|-----------------------------|--------------------------------------------------|-----------------------|
| <b>P018</b> (720500)     | (2) shelves. This unit is for pre-baked crust only and is not recommended for fresh dough or pan pizza baking. | 18.25"<br>(46.4 cm) | 120V / 1.8 kW / 15A / 1Ph   | 17.5" x 22.5" x 23.5"<br>(44 cm x 57 cm x 60 cm) | 138 lbs.<br>(62.6 kg) |
| <b>P018-220</b> (720510) | (2) shelves.                                                                                                   | 18.25"<br>(46.4 cm) | 220V / 2.85 kW / 13A / 1Ph  | 17.5" x 22.5" x 23.5"<br>(44 cm x 57 cm x 60 cm) | 138 lbs.<br>(62.6 kg) |
| <b>P022</b> (720600)     | (2) shelves.                                                                                                   | 21"<br>(53.3 cm)    | 220V / 3.6 kW / 16.4A / 1Ph | 17.5" x 25.5" x 26.5"<br>(44 cm x 65 cm x 67 cm) | 145 lbs.<br>(65.8 kg) |