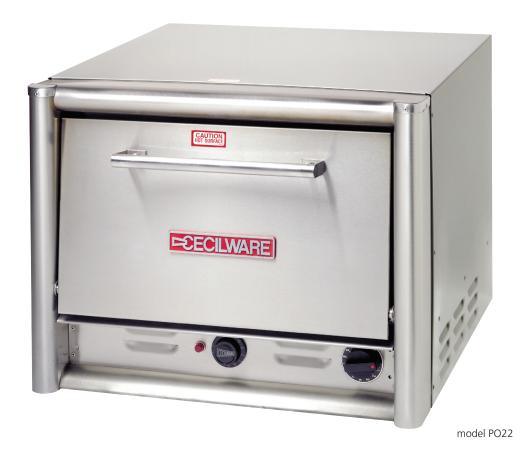

**Countertop Pizza Ovens** 

model P018 represented

## **Specifications**

| Model                    | Description                                                                                                    | Shelf<br>Size       | Electrical                  | Product Dimensions<br>(H x W X D)                | Ship<br>Weight        |
|--------------------------|----------------------------------------------------------------------------------------------------------------|---------------------|-----------------------------|--------------------------------------------------|-----------------------|
| <b>P018</b> (720500)     | (2) shelves. This unit is for pre-baked crust only and is not recommended for fresh dough or pan pizza baking. | 18.25"<br>(46.4 cm) | 120V / 1.8 kW / 15A / 1Ph   | 17.5" x 22.5" x 23.5"<br>(44 cm x 57 cm x 60 cm) | 138 lbs.<br>(62.6 kg) |
| <b>P018-220</b> (720510) | (2) shelves.                                                                                                   | 18.25"<br>(46.4 cm) | 220V / 2.85 kW / 13A / 1Ph  | 17.5" x 22.5" x 23.5"<br>(44 cm x 57 cm x 60 cm) | 138 lbs.<br>(62.6 kg) |
| <b>P022</b> (720600)     | (2) shelves.                                                                                                   | 21"<br>(53.3 cm)    | 220V / 3.6 kW / 16.4A / 1Ph | 17.5" x 25.5" x 26.5"<br>(44 cm x 65 cm x 67 cm) | 145 lbs.<br>(65.8 kg) |