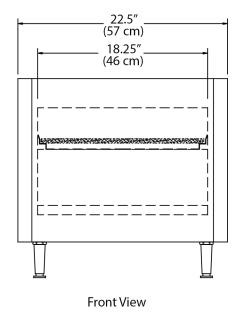

## **Specifications**

| Model                    | Description                                                                                                    | Shelf<br>Size       | Electrical                  | Product Dimensions<br>(H x W X D)                | Ship<br>Weight        |
|--------------------------|----------------------------------------------------------------------------------------------------------------|---------------------|-----------------------------|--------------------------------------------------|-----------------------|
| <b>P018</b> (720500)     | (2) shelves. This unit is for pre-baked crust only and is not recommended for fresh dough or pan pizza baking. | 18.25"<br>(46.4 cm) | 120V / 1.8 kW / 15A / 1Ph   | 17.5" x 22.5" x 23.5"<br>(44 cm x 57 cm x 60 cm) | 138 lbs.<br>(62.6 kg) |
| <b>P018-220</b> (720510) | (2) shelves.                                                                                                   | 18.25"<br>(46.4 cm) | 220V / 2.85 kW / 13A / 1Ph  | 17.5" x 22.5" x 23.5"<br>(44 cm x 57 cm x 60 cm) | 138 lbs.<br>(62.6 kg) |
| <b>P022</b> (720600)     | (2) shelves.                                                                                                   | 21"<br>(53.3 cm)    | 220V / 3.6 kW / 16.4A / 1Ph | 17.5" x 25.5" x 26.5"<br>(44 cm x 65 cm x 67 cm) | 145 lbs.<br>(65.8 kg) |