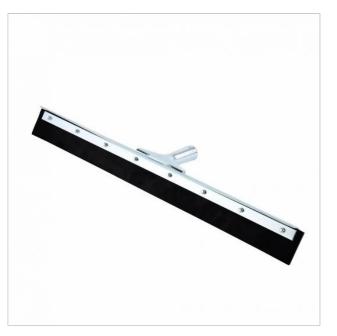

## 24" STRAIGHT SQUEEGEE BLACK RUBBER

- Heavy metal frames are zinc plated and corrosion resistant
- Blades are secured in place with sturdy rust-resistant screws
- These heavy duty floor squeegees are designed for universal use. Ideal for all industries, professional and commercial
- All floor squeegees use tapered handles