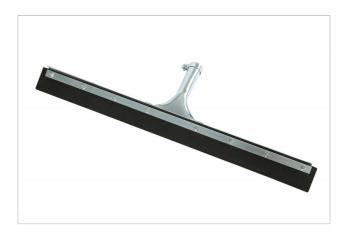

## **18" STRAIGHT SQUEEGEE BLACK RUBBER**

- Heavy metal frames are zinc plated and corrosion resistant
- Blades are secured in place with sturdy rust-resistant screws
- These heavy duty floor squeegees are designed for universal use
- Ideal for all industries, professional and commercial
- All floor squeegees use tapered handles