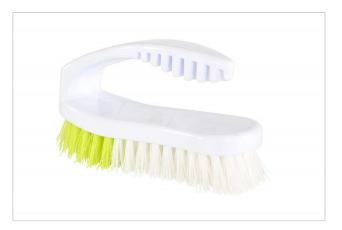

## **6" SYNTHETIC IRON-HANDLE SCRUB BRUSH**

- Scrub brush with iron design has an ergonomic handle for grip when scrubbing in light- to mediumduty applications
- Handle and block are made of plastic for durability
- Bristles made of polypropylene that is resistant to most acids and solutions
- Base resins used for the block and bristles are BPAfree to address safety concerns raised by FDA and other organizations