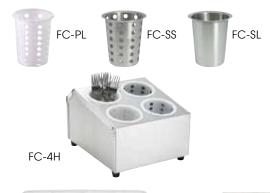

### FLATWARE/CUTLERY CYLINDERS & HOLDERS

◆ FC-PL/SS/SL fits 4" dia hole

| ITEM  | DESCRIPTION                | UOM  | CASE   |
|-------|----------------------------|------|--------|
| FC-PL | Perforated, Plastic        | Each | 36/144 |
| FC-SS | Perforated, S/S            | Each | 20/80  |
| FC-SL | Solid, S/S                 | Each | 20/80  |
| FC-4H | 4-Holes/2-Tier Holder, S/S | Each | 1/4    |
| FC-6H | 6-Holes/2-Tier Holder, S/S | Each | 1/2    |