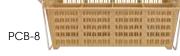

# FLATWARE/CUTLERY DISHWASHER BASKET

- Built-in handles
- NSF listed

| ITEM  | DESCRIPTION    | SIZE          | UOM  | CASE |
|-------|----------------|---------------|------|------|
| PCB-8 | 8 Compartments | 17" x 8" x 6" | Each | 12   |