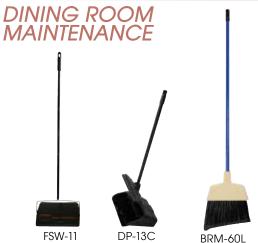

# **MULTI-SURFACE SWEEPER**

 Non-electric rotary sweeper with natural bristles and steel handle

| ITEM   | DESCRIPTION           | UOM  | CASE |  |
|--------|-----------------------|------|------|--|
| FSW-11 | 11"L x 7-3/4"W x 43"H | Fach | 1/4  |  |

# LOBBY PAN WITH COVER

Built-in cover for mess-free transport

| ITEM   | DESCRIPTION | UOM | CASE |
|--------|-------------|-----|------|
| DP-13C | 13"W Pan    | Set | 1/10 |

# ANGLED BROOM

Made of plastic bristles

| ITEM    | DESCRIPTION | UOM  | CASE |
|---------|-------------|------|------|
| BRM-60L | 60"L Handle | Each | 12   |