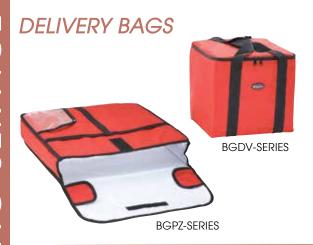

### **DELIVERY BAGS**

- Outer shell/liner: polyester; Filling: EPE
- ◆ Heat retention: 2 hours @ 167°F; 4 hours @ 131°F; 6 hours @ 95°F

| ITEM    | DESCRIPTION     | UOM  | CASE |
|---------|-----------------|------|------|
| BGDV-12 | 12" x 12" x 12" | Each | 6    |
| BGDV-22 | 22" x 22" x 12" | Each | 6    |

#### PIZZA BAGS

- ◆ Outer shell/liner: polyester; Filling: EPE
- Insulated lining keeps food warm for longer periods of time

| ITEM    | DESCRIPTION    | UOM  | CASE |
|---------|----------------|------|------|
| BGPZ-18 | 18" x 18" x 5" | Each | 6    |
| BGPZ-20 | 20" x 20" x 5" | Each | 6    |
| BGPZ-24 | 24" x 24" x 5" | Each | 6    |