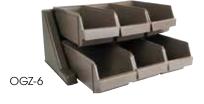

# FLATWARE/CUTLERY ORGANIZERS

| ITEM   | DESCRIPTION          | UOM  | CASE |
|--------|----------------------|------|------|
| OGZ-6  | Organizer Bin Set    | Set  | 1    |
| OGZ-1B | Single Bin for OGZ-6 | Each | 6    |