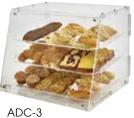

### ACRYLIC DISPLAY CASES

Showcase baked goods and increase impulse purchases

| <b>~</b> | ITEM   | DESCRIPTION                              | SIZE                        | UOM  | CASE |
|----------|--------|------------------------------------------|-----------------------------|------|------|
|          | ADC-2  | 2-Tray, Front<br>& Rear Doors            | 21" x 18" x 12"             | Set  | 1    |
|          | ADC-3  | 3-Tray,<br>Rear Door                     | 21" x 18" x<br>16-1/2"      | Set  | 1    |
|          | ADC-4  | 4-Tray, Front<br>& Rear Doors            | 14" x 24" x 24"             | Set  | 1    |
|          | ADC-TY | Tray for ADC-<br>Series Display<br>Cases | 20-1/4" x<br>13-1/4" x 3/4" | Each | 12   |