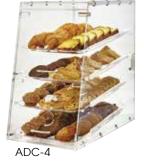

### ACRYLIC DISPLAY CASES

Showcase baked goods and increase impulse purchases

| <b>~</b> | ITEM   | DESCRIPTION                              | SIZE                        | UOM  | CASE |
|----------|--------|------------------------------------------|-----------------------------|------|------|
|          | ADC-2  | 2-Tray, Front<br>& Rear Doors            | 21" x 18" x 12"             | Set  | 1    |
|          | ADC-3  | 3-Tray,<br>Rear Door                     | 21" x 18" x<br>16-1/2"      | Set  | 1    |
|          | ADC-4  | 4-Tray, Front<br>& Rear Doors            | 14" x 24" x 24"             | Set  | 1    |
|          | ADC-TY | Tray for ADC-<br>Series Display<br>Cases | 20-1/4" x<br>13-1/4" x 3/4" | Each | 12   |