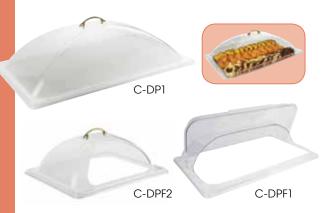

#### **DOME COVERS**

- Made of durable polycarbonate plastic
- Full-size dome can be used with AST-1S and AST-1G display trays
- C-DP1 & C-DPF1 fits full-size steam table pans and poly pans
- C-DP2 & C-DPF2 fits half-size steam table pans and poly pans
- NSF listed

| ITEM   | DESCRIPTION                | SIZE              | UOM  | CASE |
|--------|----------------------------|-------------------|------|------|
| C-DP1  | Full-size Cover            | 21-1/2" x 13-3/4" | Each | 12   |
| C-DP2  | Half-size Cover            | 13-1/2" x 11"     | Each | 24   |
| C-DPF1 | Full-size<br>Flip Cover    | 21-1/2" x 13-3/4" | Each | 12   |
| C-DPF2 | Half-size<br>Cut-out Cover | 13-1/2" x 11"     | Each | 24   |