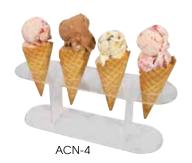

## ICE CREAM CONE HOLDER

| ITEM  | DESCRIPTION  | SIZE              | UOM  | CASE |
|-------|--------------|-------------------|------|------|
| ACN-4 | 4-Hole Stand | 12" x 4" x 4-1/2" | Each | 1/12 |