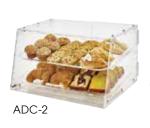

### ACRYLIC DISPLAY CASES

Showcase baked goods and increase impulse purchases

| <b>~</b> | ITEM   | DESCRIPTION                              | SIZE                        | UOM  | CASE |
|----------|--------|------------------------------------------|-----------------------------|------|------|
|          | ADC-2  | 2-Tray, Front<br>& Rear Doors            | 21" x 18" x 12"             | Set  | 1    |
|          | ADC-3  | 3-Tray,<br>Rear Door                     | 21" x 18" x<br>16-1/2"      | Set  | 1    |
|          | ADC-4  | 4-Tray, Front<br>& Rear Doors            | 14" x 24" x 24"             | Set  | 1    |
|          | ADC-TY | Tray for ADC-<br>Series Display<br>Cases | 20-1/4" x<br>13-1/4" x 3/4" | Each | 12   |