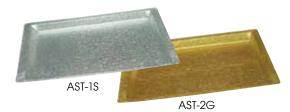

## **ACRYLIC TEXTURED DISPLAY TRAYS**

Show off decadent pastries and sweets perfectly with the acrylic snake-skin textured display trays in silver or gold.

◆ Fits in all above display cases and under dome covers

| ITEM   | DESCRIPTION           | SIZE              | UOM    | CASE |
|--------|-----------------------|-------------------|--------|------|
| AST-1S | Silver Tray           | 20-3/4" x 12-3/4" | ' Each | 24   |
| AST-2G | Gold Tray,<br>Acrylic | 20-3/4" x 12-3/4" | ' Each | 24   |