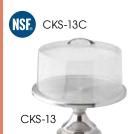

#### **CAKE STAND & COVER**

- Assembly required for cake stand and cover
- Covers available for full case purchase only

| ITEM    | DESCRIPTION                | UOM  | CASE |
|---------|----------------------------|------|------|
| CKS-13  | 13"Dia Stand, S/S          | Set  | 6/12 |
| CKS-13C | 12"Dia Cover, Plastic, NSF | Each | 6    |