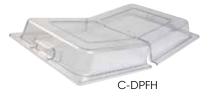

#### HINGED DOME COVER

- Made of polycarbonate
- ◆ Fits full-size steam table pans and poly pans

| ITEM   | DESCRIPTION               | SIZE      | UOM  | CASE |
|--------|---------------------------|-----------|------|------|
| C-DPFH | Full-size<br>Hinged Cover | 21" x 13" | Each | 12   |