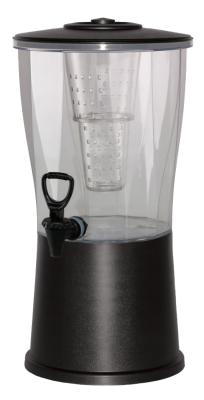

## ROUND TRITAN™ CONTAINER WITH BLACK BASE

Our **Plastic Round Cold Beverage Dispensers** include a removable infuser tube for drink customization. Add the optional ice tube to cool without diluting. Our newest addition features a BPA-free plastic body made of Tritan™ plastic for a dispenser that is stronger than glass and clearer than any other plastic. The black plastic base provides a more economical option to our other popular Tritan™ and stainless steel version.

## **PLASTIC ROUND DISPENSER**

ltem Description

CBDRT3BL Round Tritan

3 Gallon (384 oz.) 12" X 11" X 21.5"

- BPA-free Tritan™ Container
- Removable infuser tube included and optional ice tube available
- Self-Storing Container