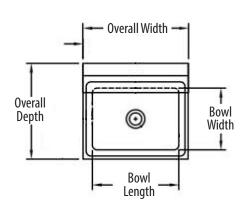

### **Options:**

- Upgraded Faucets & Drains
- Other Plumbing Accessories Call For Details
- Soap Dispenser

| Part Number           | Unit Size<br>(I x w x h)  | Bowl Dim.<br>(I x w x d) | Faucet / Spout<br>Mounting | Included<br>Faucet | Drain<br>Size         | Product Weight<br>(lbs) |
|-----------------------|---------------------------|--------------------------|----------------------------|--------------------|-----------------------|-------------------------|
| BKHS-W-1410-4D-TD     | 17" x 15 <sup>1/2</sup> " | 14" x 10" x 5"           | 4" O.C. Splash             | -                  | 3 1/2"                | 23.00                   |
| BKHS-W-1410-4D-TD-P-G | 17" x 15 <sup>1/2</sup> " | 14" x 10" x 5"           | 4" O.C. Splash             | BKF-W-6-G          | <b>3</b> 1/2 <b>"</b> | 25.00                   |