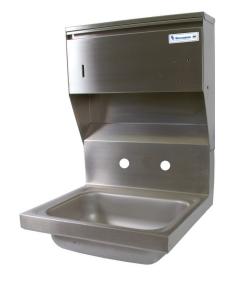

## 14"x 10" Hand Sink w/ Towel Dispenser

Stainless Steel Hand Sinks

### Features:

- Wall Mounting Hardware Included
- Drain Not Included
- Marine Edge
- · Accomodates 4" O.C. Faucets
- Accomodates BK-MFPT "C" Fold Towels
- 6" Swing Spout (BKF-W-6-G)