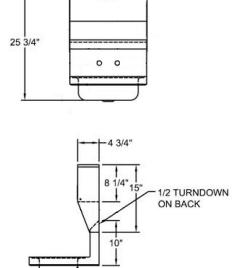

### **Options:**

- Upgraded Faucets & Drains
- Other Plumbing Accessories Call For Details
- Soap Dispenser

| Part Number           | Unit Size<br>(I x w x h)  | Bowl Dim.<br>(I x w x d) | Faucet / Spout<br>Mounting | Included<br>Faucet | Drain<br>Size         | Product Weight<br>(lbs) |
|-----------------------|---------------------------|--------------------------|----------------------------|--------------------|-----------------------|-------------------------|
| BKHS-W-1410-4D-TD     | 17" x 15 <sup>1/2</sup> " | 14" x 10" x 5"           | 4" O.C. Splash             | -                  | 3 1/2"                | 23.00                   |
| BKHS-W-1410-4D-TD-P-G | 17" x 15 <sup>1/2</sup> " | 14" x 10" x 5"           | 4" O.C. Splash             | BKF-W-6-G          | <b>3</b> 1/2 <b>"</b> | 25.00                   |