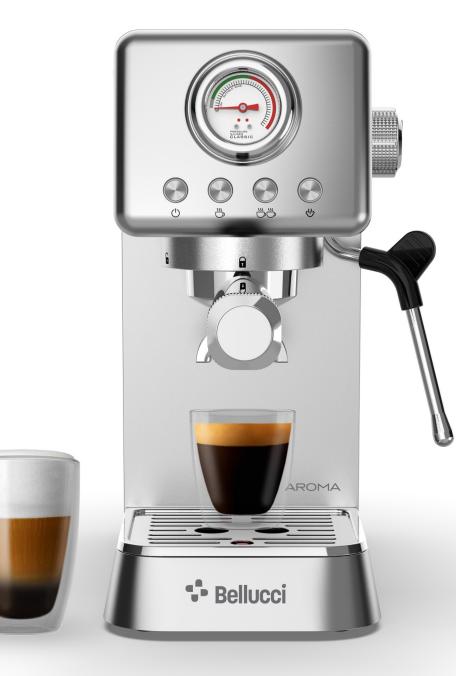

\$349

| POWER• 120v, 60Hz, 1400WINCLUDED<br>ACCESSORIES• Pressurized filters x 2<br>• Regular filters x 2<br>• Professional tamper<br>• E.S.E. filter<br>• Coffee measuring spoonDIMENSIONS W x D x H• 5.6 x 11.9 x 12.4 in /<br>142 x 303 x 316 mmWEIGHT• 3.6 kgCERTIFIEDYes | KEY FEATURES         | <ul> <li>1.2 Liter removable transparent<br/>water tank</li> <li>Thermo block heating system,<br/>fast heating</li> <li>Stainless steel portafilter<br/>attached with stainless steel<br/>filter to improve coffee quality.</li> <li>Steam/Milk frothing system</li> <li>Stainless steel swivel steam/<br/>frothing/water dispensing wand.</li> <li>Safe and reliable, with over-<br/>heating and over pressure<br/>protected device.</li> </ul> |
|-----------------------------------------------------------------------------------------------------------------------------------------------------------------------------------------------------------------------------------------------------------------------|----------------------|--------------------------------------------------------------------------------------------------------------------------------------------------------------------------------------------------------------------------------------------------------------------------------------------------------------------------------------------------------------------------------------------------------------------------------------------------|
| ACCESSORIES       • Regular filters x 2         • Professional tamper         • E.S.E. filter         • Coffee measuring spoon         DIMENSIONS W x D x H         • 5.6 x 11.9 x 12.4 in /<br>142 x 303 x 316 mm         WEIGHT                                     | POWER                | • 120v, 60Hz, 1400W                                                                                                                                                                                                                                                                                                                                                                                                                              |
| 142 x 303 x 316 mm           WEIGHT           • 3.6 kg                                                                                                                                                                                                                |                      | <ul> <li>Regular filters x 2</li> <li>Professional tamper</li> <li>E.S.E. filter</li> </ul>                                                                                                                                                                                                                                                                                                                                                      |
| - 5.0 kg                                                                                                                                                                                                                                                              | DIMENSIONS W x D x H |                                                                                                                                                                                                                                                                                                                                                                                                                                                  |
| CERTIFIED Yes                                                                                                                                                                                                                                                         | WEIGHT               | • 3.6 kg                                                                                                                                                                                                                                                                                                                                                                                                                                         |
|                                                                                                                                                                                                                                                                       | CERTIFIED            | Yes                                                                                                                                                                                                                                                                                                                                                                                                                                              |

51mm Stainless steel portafilter Two year warranty

20 Bar high pressure pump

Stainless steel housing