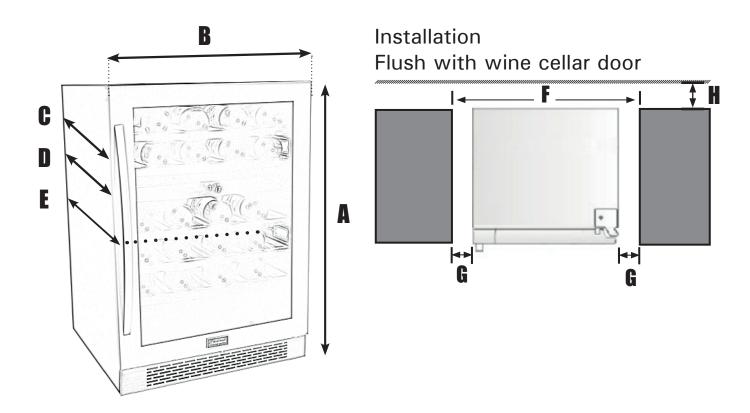

|   | Product dimensions                                    | inches |
|---|-------------------------------------------------------|--------|
| А | Overall height of produt                              | 34 ½   |
| В | Overall width of product                              | 23 ¾   |
| С | Depth (excludes doors)                                | 22     |
| D | Depth (including doors without handles)               | 23 ½   |
| E | Overall depth (including handles and doors)           | 25     |
|   | Cabinetry cutout                                      |        |
| F | Width - Installation flush door                       | 24     |
|   | Minimum Clearances                                    |        |
| G | Side clearance - Flush with door - Full door rotation | 1/8    |
| Н | Rear clearance                                        | 1      |