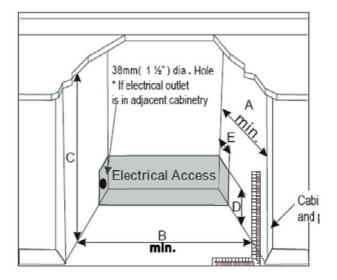

## **Electrical Planning**

- A 610mm (min.24")
- B 610mm (24") Flush with cellar door
- C 883mm (34 <sup>3</sup>/<sub>4</sub>")
- D 152mm (6")
- E 51mm (2")
  - 25mm (1") if electrical outlet is in adjacent cabinetry