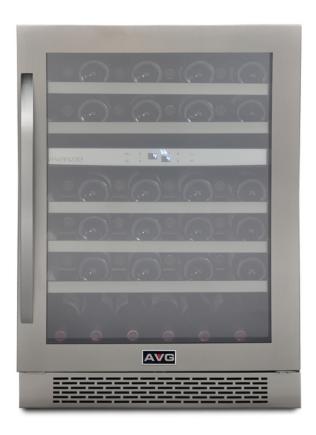

| Ca                                      | Capacity                                            |  |  |
|-----------------------------------------|-----------------------------------------------------|--|--|
| Total Capacity                          | 46 Bottles                                          |  |  |
| Avantgarde Collection                   |                                                     |  |  |
| Series                                  | Vinopazzo                                           |  |  |
| Fe                                      | atures                                              |  |  |
| Temperature zone(s)                     | 2                                                   |  |  |
| Adjustable Temperature                  | 4°-18° C                                            |  |  |
| Built-in                                | Yes                                                 |  |  |
| Configuration                           | Single Door                                         |  |  |
| Control Type                            | Soft touch electronic control                       |  |  |
| Door opening orientation                | Reversible                                          |  |  |
| Interior lighting                       | White LED                                           |  |  |
| Leveling legs                           | Yes                                                 |  |  |
| Shelves extension                       | Full Extension on Ball Bearings                     |  |  |
| Shelves type                            | Metal shelves   Stainless steel frontage            |  |  |
| Exterior                                | Appearence                                          |  |  |
| Cabinet                                 | Black                                               |  |  |
| Color Appearance                        | Seamless Stainless Steel Door                       |  |  |
| Flush with cabinet                      | Yes                                                 |  |  |
| Glass Door                              | Tinted   with Low E Argon                           |  |  |
| Handle Type                             | Curved                                              |  |  |
| Installation Type                       | Freestanding or Built-In                            |  |  |
| Kick Plate                              | Stainless Steel                                     |  |  |
| Electrical Requirements                 |                                                     |  |  |
| Volts; Hertz; Amps                      | 120V / 60 Hz / 15 amp                               |  |  |
|                                         | ensions                                             |  |  |
| Width (in.)                             | 23 3/4"                                             |  |  |
| Depth (in.)                             | 23 1/2"                                             |  |  |
| Height (in.)                            | 34 1/2"                                             |  |  |
|                                         | es (optionnal)                                      |  |  |
| Square shape Stainless steel handle kit | DG141117/1                                          |  |  |
|                                         | rranty                                              |  |  |
| 2 Year full Warranty                    | Entire appliance; parts and labour, in-home service |  |  |
| 3 Year Warranty                         | Compressor only                                     |  |  |
| •                                       | •                                                   |  |  |