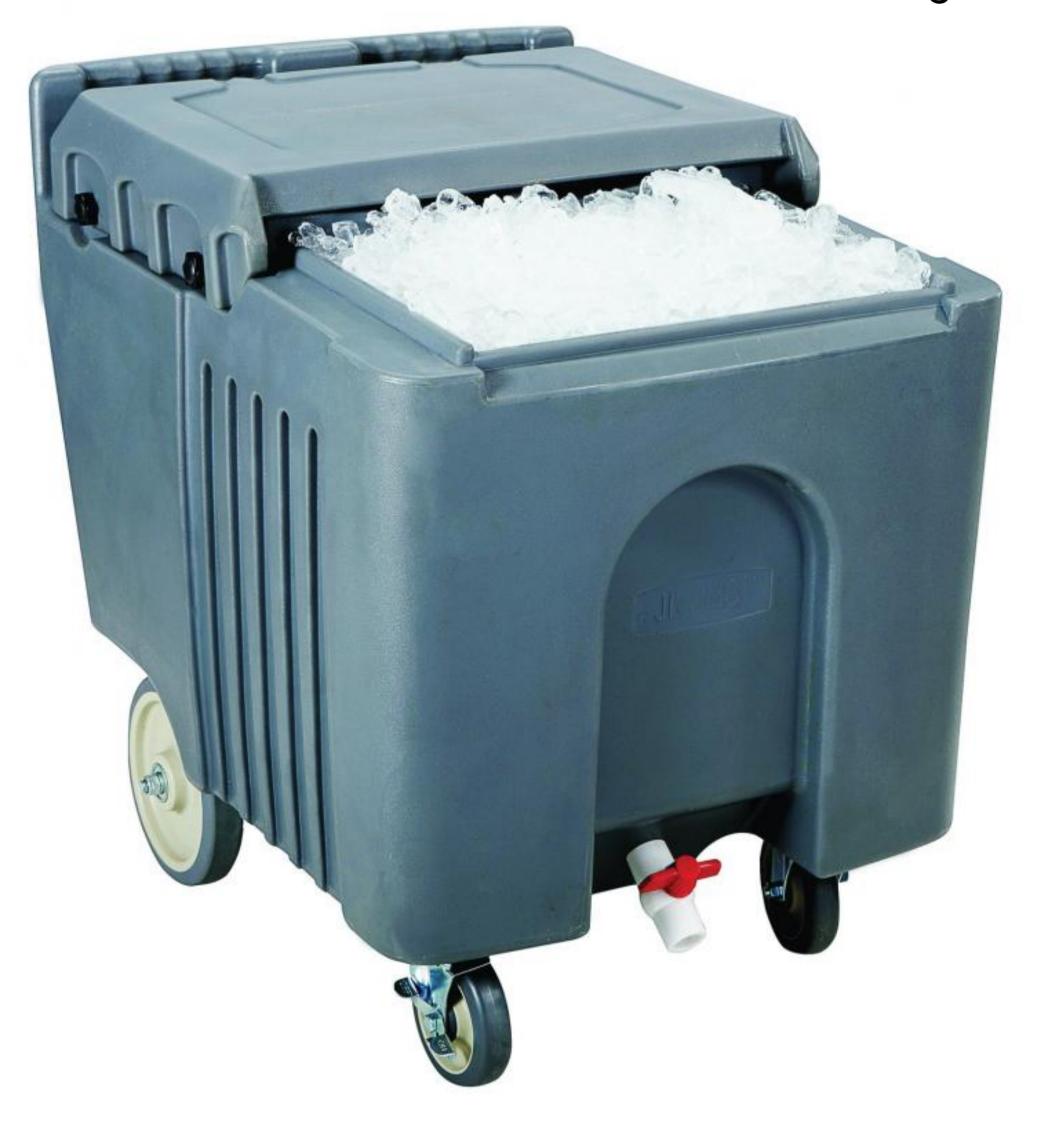

## INSULATED ICE CADDY WITH SLIDING LID -125 LB CAPACITY

Nella's insulated ice caddy offers the best solution to keep 125- lb of ice cold thanks to its thick layer of Polyurethane foam insulation. This unit also features wheels for easy mobility. Made of high quality Polyethylene exterior to ensure that the product will not dent or rust for a long time.

## FEATURES

- The sliding lid helps reduce the risk of cross contamination.
- Recessed well and drain shelf keeps ice out of water, extending storage times.
- Recessed handle on front end for convenient moving or lifting

TECHNICAL SPECIFICATION

**DESCRIPTION** 

**MATERIAL** 

**CAPACITY** 

**DIMENSION** 

Insulated Ice Caddy with Sliding Lid

Polyethylene (PE) material body and thick foam inslation for durability and long lasting ice storage

125 lbs

23" x 31.5" x 29.3" 584.2 x 800 x 744.2 mm