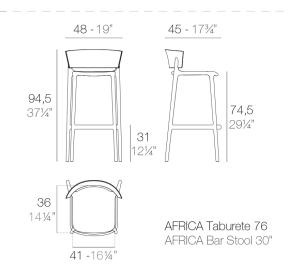

# **AFRICA TABURETE 48x47x95cm**

# By Eugeni Quitllet

The Africa collection is growing! First we launched the chair "The most simple things are the most original... The most original thing is to be simple..." says Eugeni Quitllet.

After the success of the AFRICA chair, we have converted its qualities to a higher level, so you can now enjoy its beauty and serenity from the bar as a stool. The chair's backrest has become smaller and the legs have become longer.

The essence of this collection is reflected in its simple and natural forms. A design created to be close to your "tribe" of friends, just as the designer declares. Simply original!

A wonderful family that keeps growing!