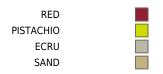

#### **BASIC PP**

Ref. 65029

Available in this colors

| COLOR     | BASIC<br>INJECCTION PF |
|-----------|------------------------|
| WHITE     |                        |
| BLACK     |                        |
| BRONZE    |                        |
| RED       |                        |
| PISTACHIO |                        |
| ECRU      |                        |
| WHITE     |                        |
| BLACK     |                        |
| BRONZE    |                        |
|           |                        |