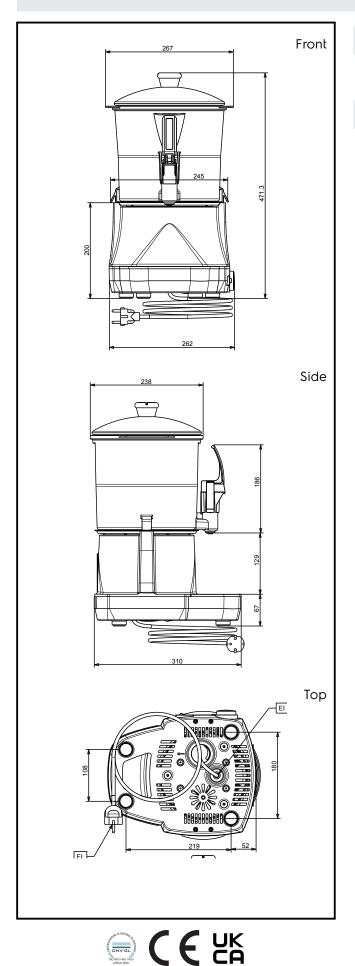

## **Key Information:**

| External dimensions, Width:  | 270 mm              |
|------------------------------|---------------------|
| External dimensions, Depth:  | 318 mm              |
| External dimensions, Height: | 465 mm              |
| Net weight:                  | 6.2 kg              |
| Shipping weight:             | 8 kg                |
| Shipping height:             | 530 mm              |
| Shipping width:              | 350 mm              |
| Shipping depth:              | 380 mm              |
| Shipping volume:             | 0.07 m <sup>3</sup> |
|                              |                     |