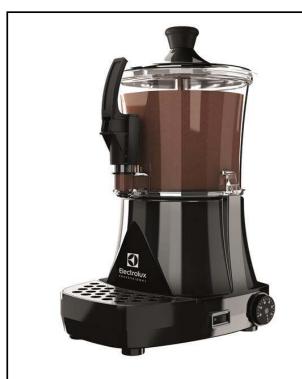

## Beverage Dispensing System Hot Chocolate Dispenser, 6 L, black

| ITEM #  |  |
|---------|--|
| MODEL " |  |
| MODEL # |  |
| NAME #  |  |
| CIC "   |  |
| SIS #   |  |
| AIA#    |  |

560019 (LOLA6)

Hot Chocolate Dispenser with 6 I bowl

#### Item No.

6lt hot chocolate dispenser; compact design. Transparent and extractable bowl that can be easily put in the fridge during the night. The vertical tap is easy to clean and to disassemble.

#### **Main Features**

- Hot chocolate dispenser ideal also for small places thanks to its compact design.
- Transparent and extractable bowl that can be easily put in the fridge during the night.
- The vertical tap is easy to clean and to disassemble.