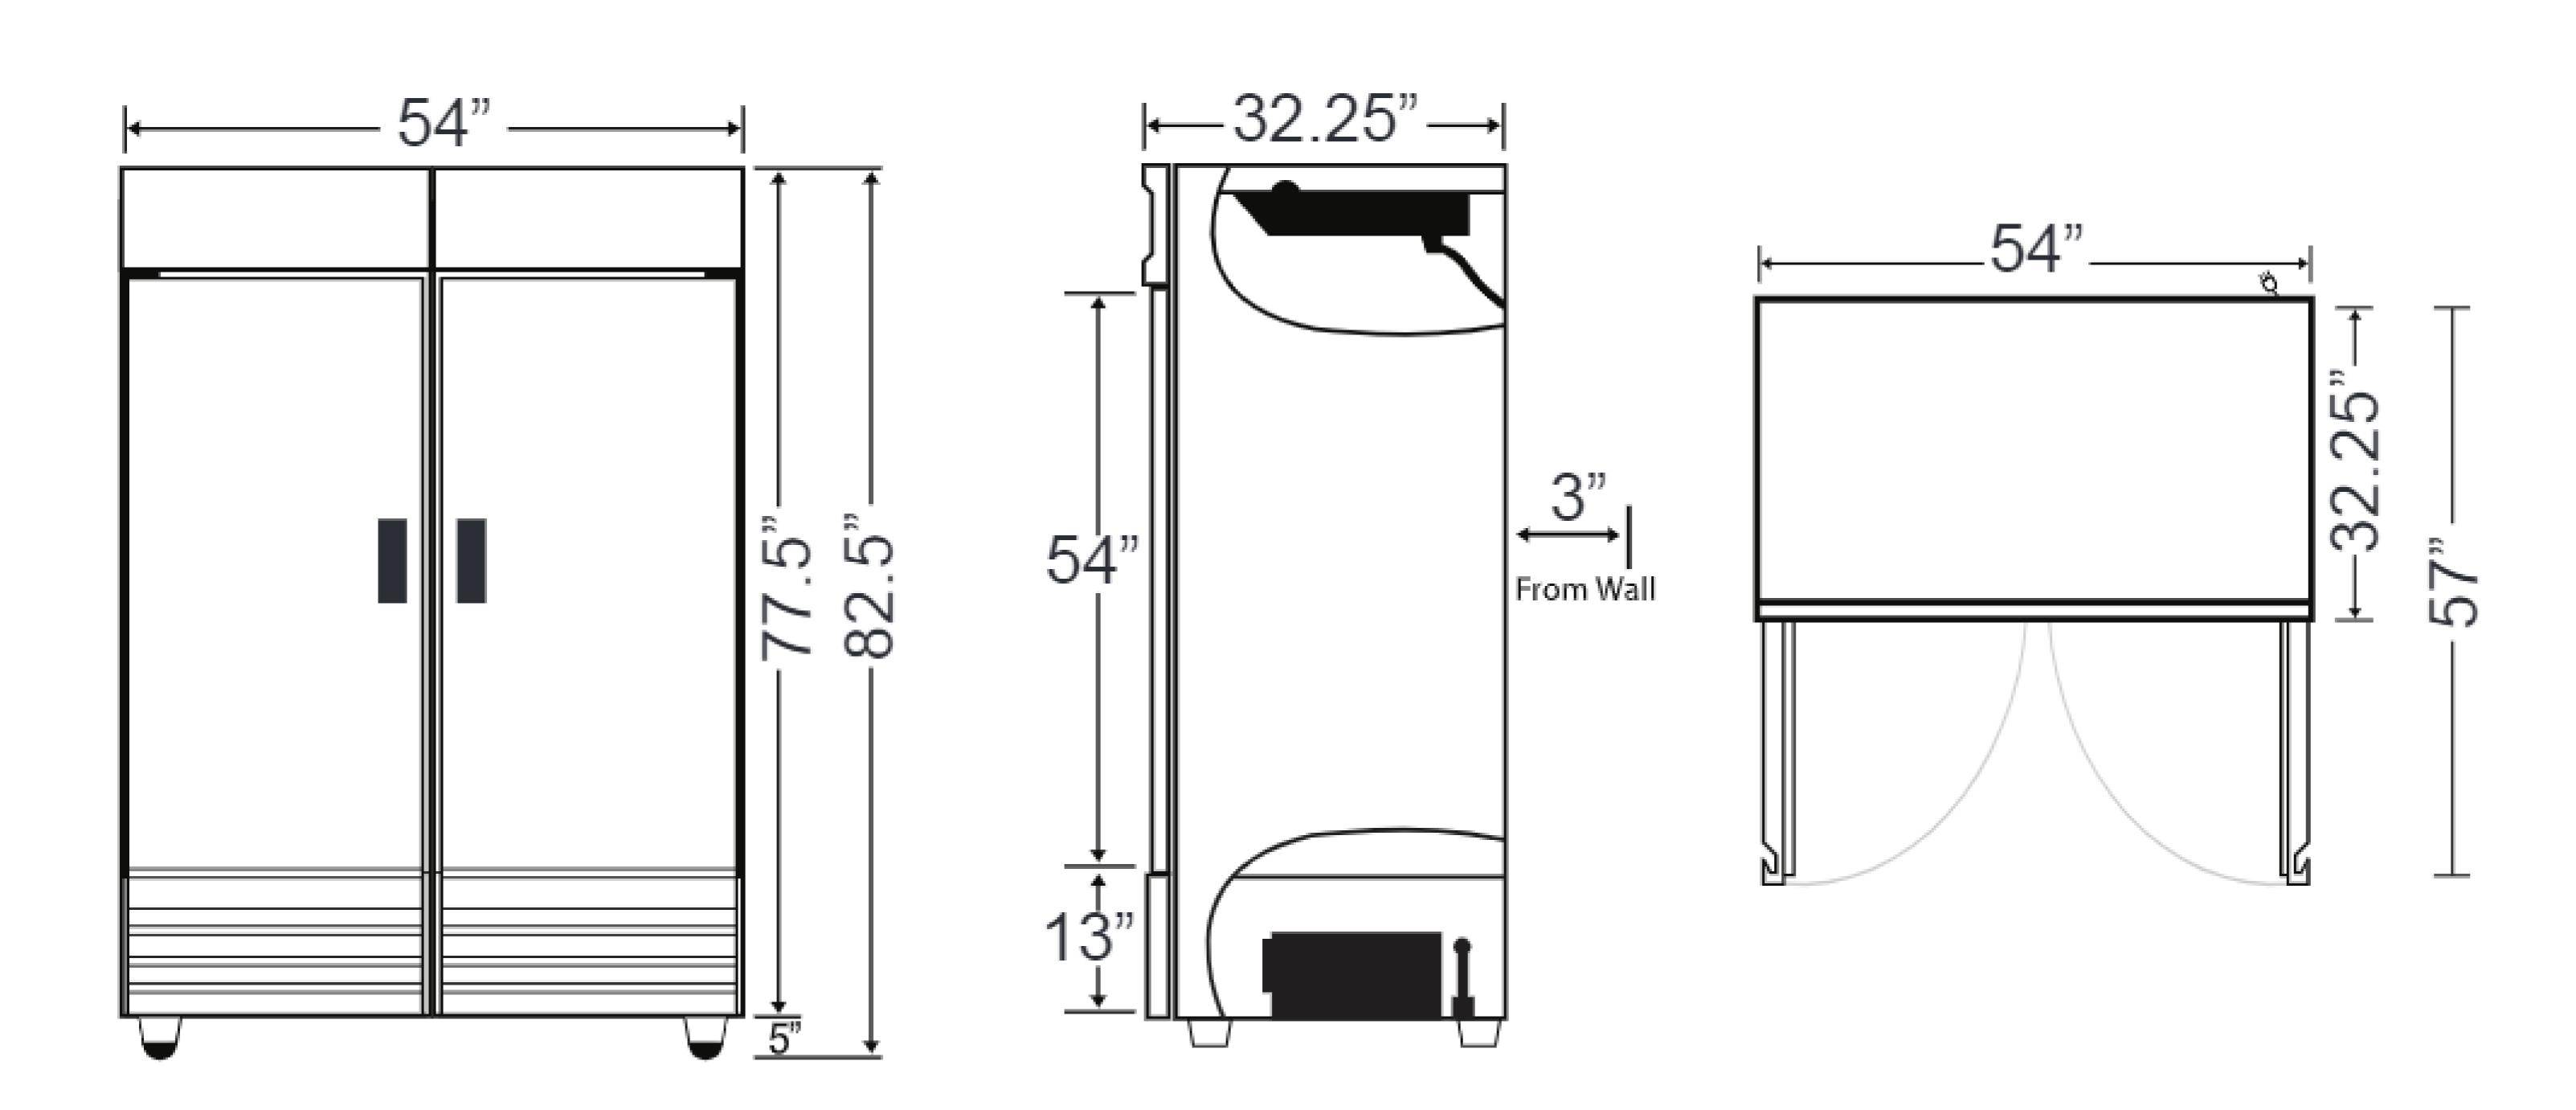

## TECHNICAL SPECIFICATIONS

| Capacity                  | 47 cu.ft. / 1330 L                                  |
|---------------------------|-----------------------------------------------------|
| Power                     | 1 HP / 0.75 kW                                      |
| Electrical                | 110V / 60Hz / 1Ph                                   |
| Refrigerant               | R290                                                |
| Temperature Range         | -22°C to -18°C / -8°F to 0°F                        |
| Number of Shelves         | 6                                                   |
| Exterior Dimensions (DWH) | 32" x 54" x 82.5"   818 mm x 1371.6 mm x 2095.5 mm  |
| Interior Dimensions (DWH) | 27" x 49.4" x 60.24"   688 mm x 1254.8 mm x 1530 mm |
| Weight                    | 496 lbs   225 kg                                    |
| Gross Weight              | 560 lbs   254 kg                                    |
| Receptacle                | NEMA 5-20R   125 VAC/20 AMP                         |