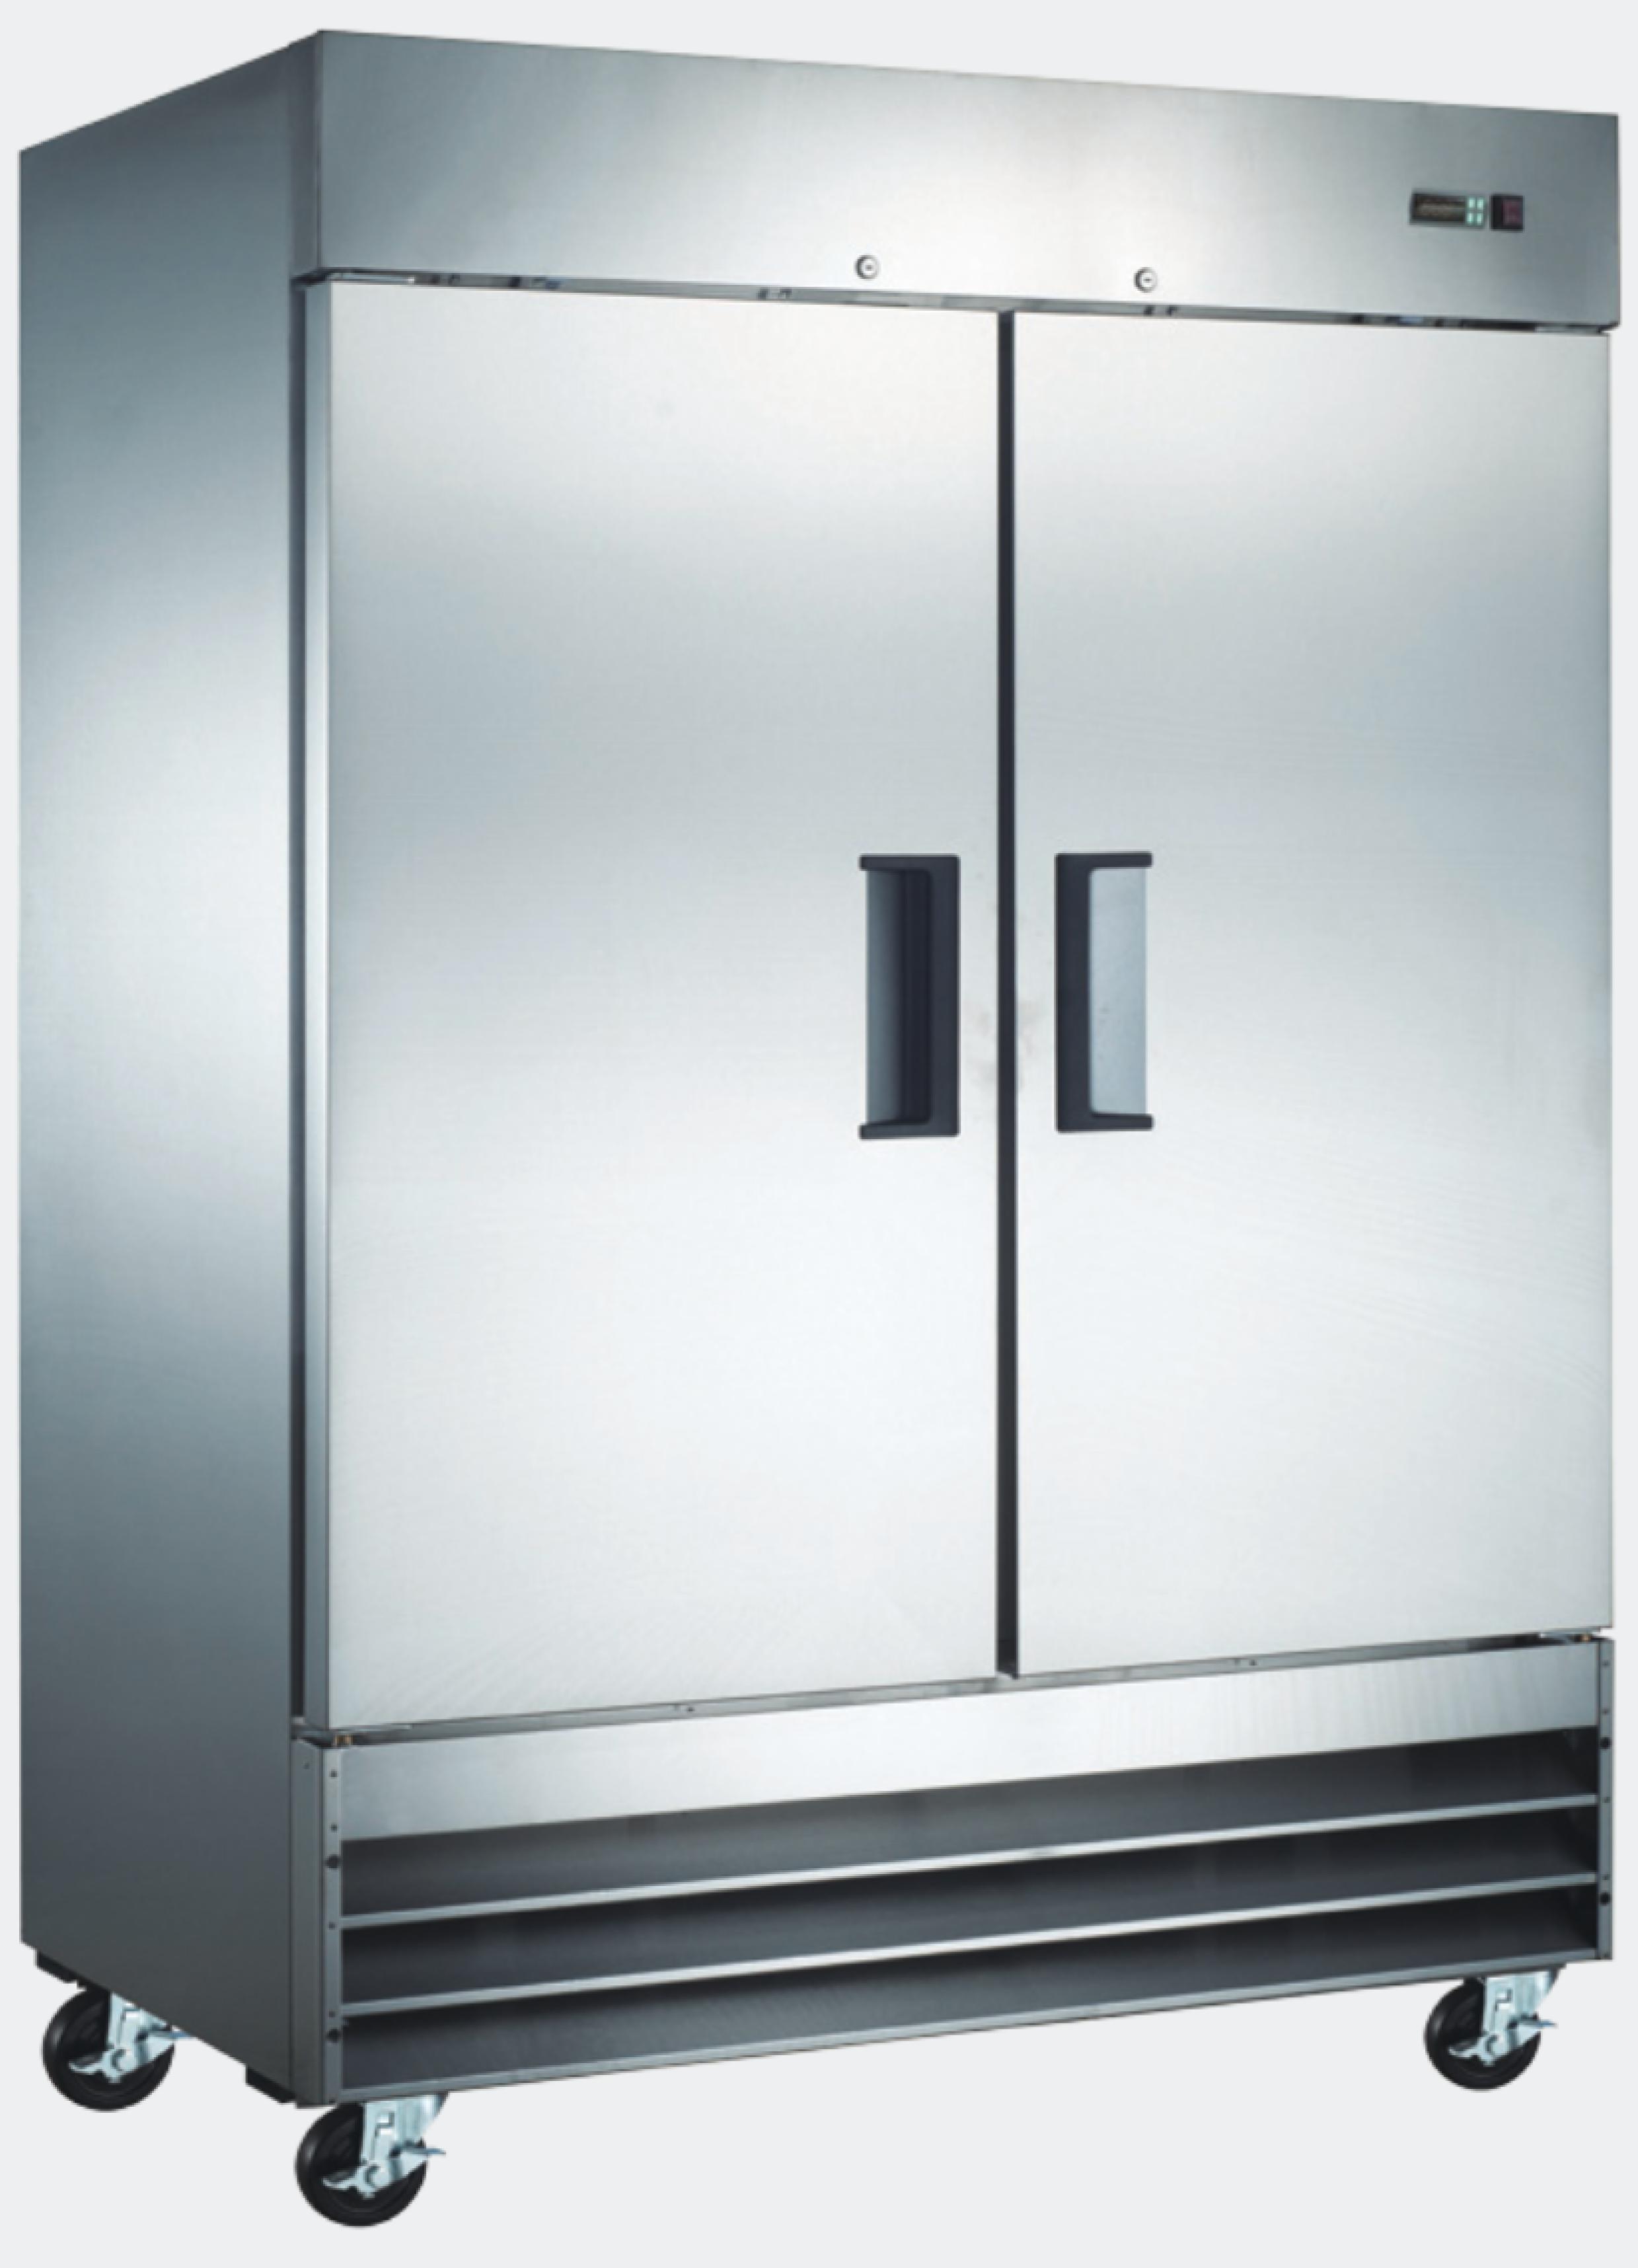

# 54" DOUBLE DOOR REACH-IN FREEZER 47 CU. FT.

HIGH PERFORMANCE AND QUALITY REFRIGERATED FOOD PREP TABLE! DURABLE AND SUITED FOR HIGH PRODUCTION KITCHENS!

Nella's double door reach-in freezer is easy to clean and reliable for any type of commercial establishment. The digital temperature control provides protection from spoiling and optimal food-safe temperatures. With an automatic defrost system and ventilated cooling system, this moveable commercial reach-in freezer will fit any establishment.

### 54" DOUBLE DOOR REACH-IN FREEZER 47 CU. FT.

This unit is ideal for for your restaurant, cafe, bakery or a commercial kitchen. Store your burgers, fish fillets, ice cream, and other products frozen until they're ready to be served. Keep your products fresh, frozen and readyfor-use with this reach-in freezer.

#### **FEATURES**

- Corrosion-resistant stainless steel exterior and interior
- Adjustable heavy-duty PVC coated shelves
- Digitally temperature controller & display
- Features an automatic defrost function and ventilated cooling system
- Interior lighting
- Built with self-closing and stay-open locking doors
- Heavy-duty casters with brakes