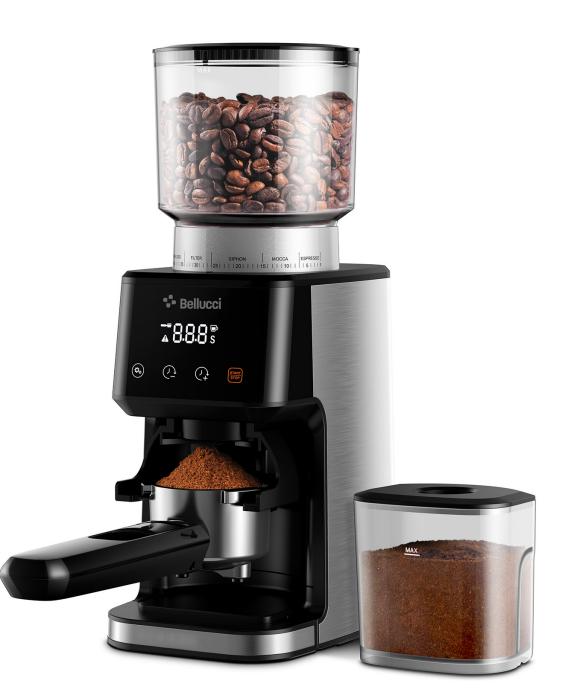

## Bellucci CASA<sup>™</sup>

Premium Conical Burr Grinder

| KEY FEATURES            | <ul> <li>Anti-static technology grinder</li> <li>Precise electronic timer</li> <li>40mm stainless steel conical<br/>burrs</li> </ul>                                                                           |
|-------------------------|----------------------------------------------------------------------------------------------------------------------------------------------------------------------------------------------------------------|
| POWER                   | • 120v, 60Hz, 165w                                                                                                                                                                                             |
| INCLUDED<br>ACCESSORIES | <ul> <li>2 portafilter cradles: 53mm<br/>and 58mm</li> <li>2 coffee dosing rings<br/>compatible w/ 53mm and 58mm</li> <li>Grinds container</li> <li>Cleaning brush and grounds<br/>residual cleaner</li> </ul> |
| DIMENSIONS W x D x H    | • 4.72 x 7.09 x 13.58 in /<br>120 x 180 x 345 mm                                                                                                                                                               |
| COLOUR AND HOUSING      | Black and stainless steel                                                                                                                                                                                      |
| DISPLAY                 | Touch screen                                                                                                                                                                                                   |
| 51 350 G                |                                                                                                                                                                                                                |

51 precise grinding settings 3 in 1: Cups / Shot / Time

ffee Anti-static oper technology