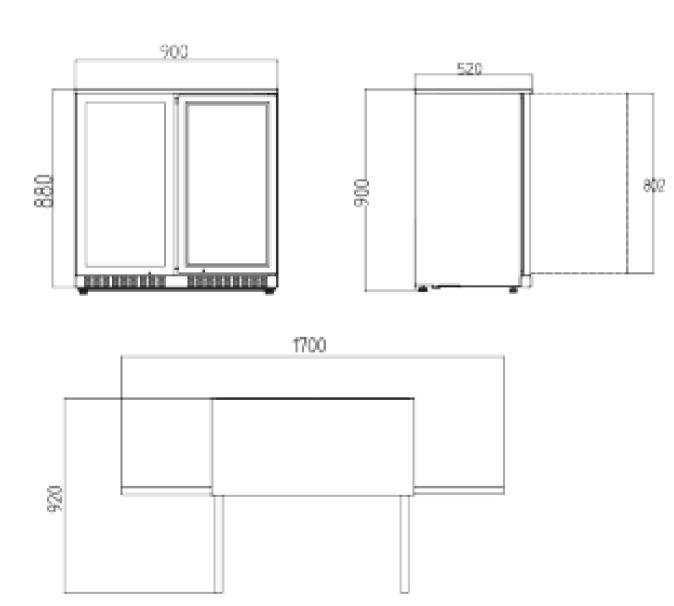

### **TECHNICAL DRAWING**

47587 **BB-CN-230S** 208L / 7 cu.ft. Sliding Ext. prepainted steel, Int.embossed AL 110V / 60Hz / 1Ph 2.8A Fan cooling 0~+8 4 LED Light R600a 35" x 20" x 35" 900 x 520 x 900 mm 51 kgs 38.5" x 22.8" x 39" 980 x 580 x 1000 mm 61kgs