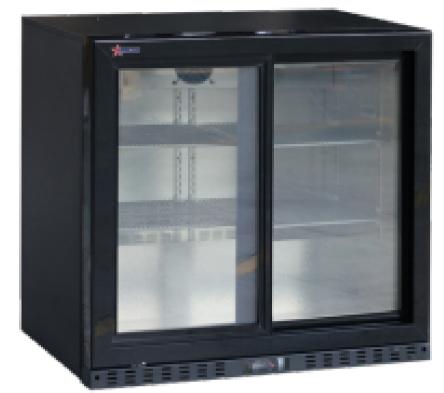

# **BEVERAGE COOLER WITH 2 SLIDING DOOR**

#### STANDARD FEATURES

- Automatic self-closing door
- Double layers tempered glass
- Fan assited cooling
- Removable digital thermostat
- Interior LED light
- 2 adjustable shelves per door
- Exterior material: Black pre-coated
- steel,Interior material embossed aluminium