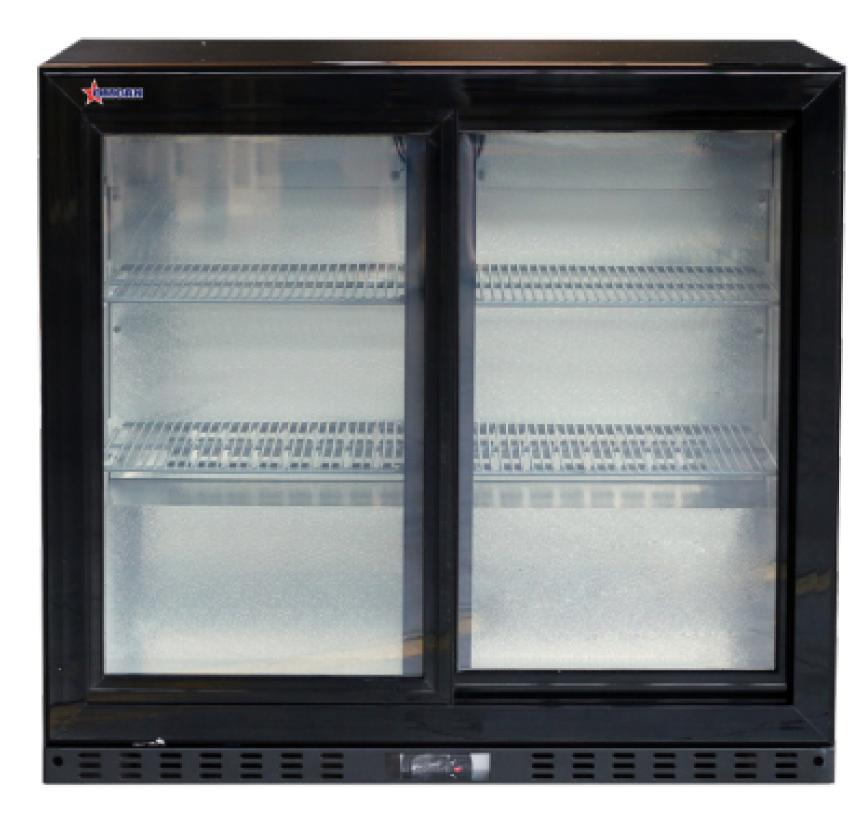

# **BEVERAGE COOLER WITH 2 SLIDING DOOR**

#### STANDARD FEATURES

- Automatic self-closing door
- Double layers tempered glass
- Fan assited cooling
- Removable digital thermostat
- Interior LED light
- 2 adjustable shelves per door
- Exterior material: Black pre-coated
- steel,Interior material embossed aluminium