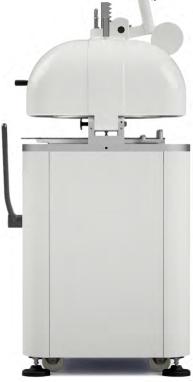

SERVING THE FOOD INDUSTRY SINCE 1951

# **Manual - Bun Dividing Rounder**

Item: 47582 | 48582 | Model: BE-IT-0015M | BE-IT-15M-1P

47583 | 48583

BE-IT-0030M | BE-IT-15M-1P



The ideal machine for your work, whether you are a bakery, a restaurant or a catering service







FRONT VIEW

BACK VIEW

#### **FEATURES**

Mechanically driven machine. The step of pressing, cutting and end rounding is carried out with the levers of the forming chamber while the adjustment is made by means of a yoke with a numerical scale.

### **MATERIALS**

- · Frame in electro-welded, painted steel
- · Coating in painted steel or stainless steel
- · Basins in anticorodal aluminum MG5 with anodising
- · Knives and grids in stainless steel 304
- Inner cover surface and press surface made of food-grade plastic PE500
- · Plates made of food-grade plastic PETG
- · Ring made of aluminum with chemical nickel-plating

Telephone: 1-800-465-0234

Fax: (905) 607-0234

Email: sales@omcan.com

Website: www.omcan.com













## **Manual Bun Dividing Rounder**

ITEM: 47582 | 47583