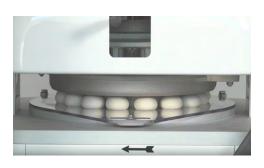

#### **FEATURES**

Mechanically driven machine. The step of pressing, cutting and end rounding is carried out with the levers of the forming chamber while the adjustment is made by means of a yoke with a numerical scale.

### **MATERIALS**

- · Frame in electro-welded, painted steel
- · Coating in painted steel or stainless steel
- · Basins in anticorodal aluminum MG5 with anodising
- · Knives and grids in stainless steel 304
- Inner cover surface and press surface made of food-grade plastic PE500
- · Plates made of food-grade plastic PETG
- · Ring made of aluminum with chemical nickel-plating