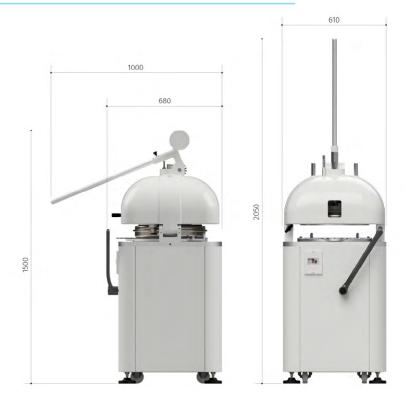

### **TECHNICAL DRAWING & DIMENSIONS**

| TECHNICAL SPECIFICATIONS |                                           |                    |                    |                    |
|--------------------------|-------------------------------------------|--------------------|--------------------|--------------------|
| Item                     | 47582                                     | 48582              | 47583              | 48583              |
| Model                    | BE-IT-0015M                               | BE-IT-15M-1P       | BE-IT-0030M        | BE-IT-30M-1P       |
| Description              | Manual                                    |                    |                    |                    |
| Electrical               | 220V, 60Hz<br>3 Ph                        | 220V, 60Hz<br>1 Ph | 220V, 60Hz<br>3 Ph | 220V, 60Hz<br>1 Ph |
| Number of Divisions      | 15                                        |                    | 30                 |                    |
| Minimum Product Weight   | 150 g                                     |                    |                    |                    |
| Maximum Product Weight   | 360 g                                     |                    |                    |                    |
| Capacity                 | 12.1 lbs. / 5.5 kg.                       |                    |                    |                    |
| Head Diameter            | 15.7" / 400 mm                            |                    |                    |                    |
| PSI per Hour             | 261                                       |                    |                    |                    |
| Net Dimensions (WDH)     | 24" x 26.8" x 80.7" / 610 x 680 x 2050 mm |                    |                    |                    |
| Gross Dimensions (WDH)   | 30" x 29" x 66" / 760 x 730 x 1670 mm     |                    |                    |                    |
| Net Weight               | 396.8 lb. / 180 kg.                       |                    |                    |                    |