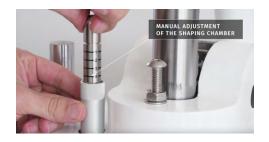

#### **FEATURES**

Mechanically driven machine. The step of pressing, cutting and end rounding is carried out with the levers of the forming chamber while the adjustment is made by means of a yoke with a numerical scale.