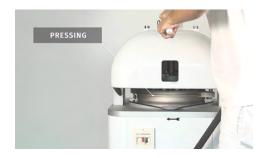

#### **FEATURES**

Mechanically driven machine. The step of pressing, cutting and end rounding is carried out with the levers of the forming chamber while the adjustment is made by means of a yoke with a numerical scale.