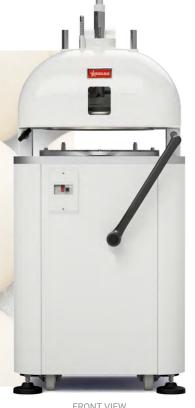

SERVING THE FOOD INDUSTRY SINCE 1951

# **Manual - Bun Dividing Rounder**

Item: 47582 | 48582 | Model: BE-IT-0015M | BE-IT-15M-1P

47583 | 48583

BE-IT-0030M | BE-IT-15M-1P



The ideal machine for your work, whether you are a bakery, a restaurant or a catering service







FRONT VIEW

BACK VIEW

#### **FEATURES**

Mechanically driven machine. The step of pressing, cutting and end rounding is carried out with the levers of the forming chamber while the adjustment is made by means of a yoke with a numerical scale.

### **MATERIALS**

- · Frame in electro-welded, painted steel
- · Coating in painted steel or stainless steel
- · Basins in anticorodal aluminum MG5 with anodising
- · Knives and grids in stainless steel 304
- Inner cover surface and press surface made of food-grade plastic PE500
- · Plates made of food-grade plastic PETG
- · Ring made of aluminum with chemical nickel-plating

Telephone: 1-800-465-0234

Fax: (905) 607-0234

Email: sales@omcan.com

Website: www.omcan.com













## **Manual Bun Dividing Rounder**

ITEM: 47582 | 47583