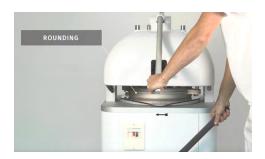

#### **FEATURES**

Mechanically driven machine. The step of pressing, cutting and end rounding is carried out with the levers of the forming chamber while the adjustment is made by means of a yoke with a numerical scale.