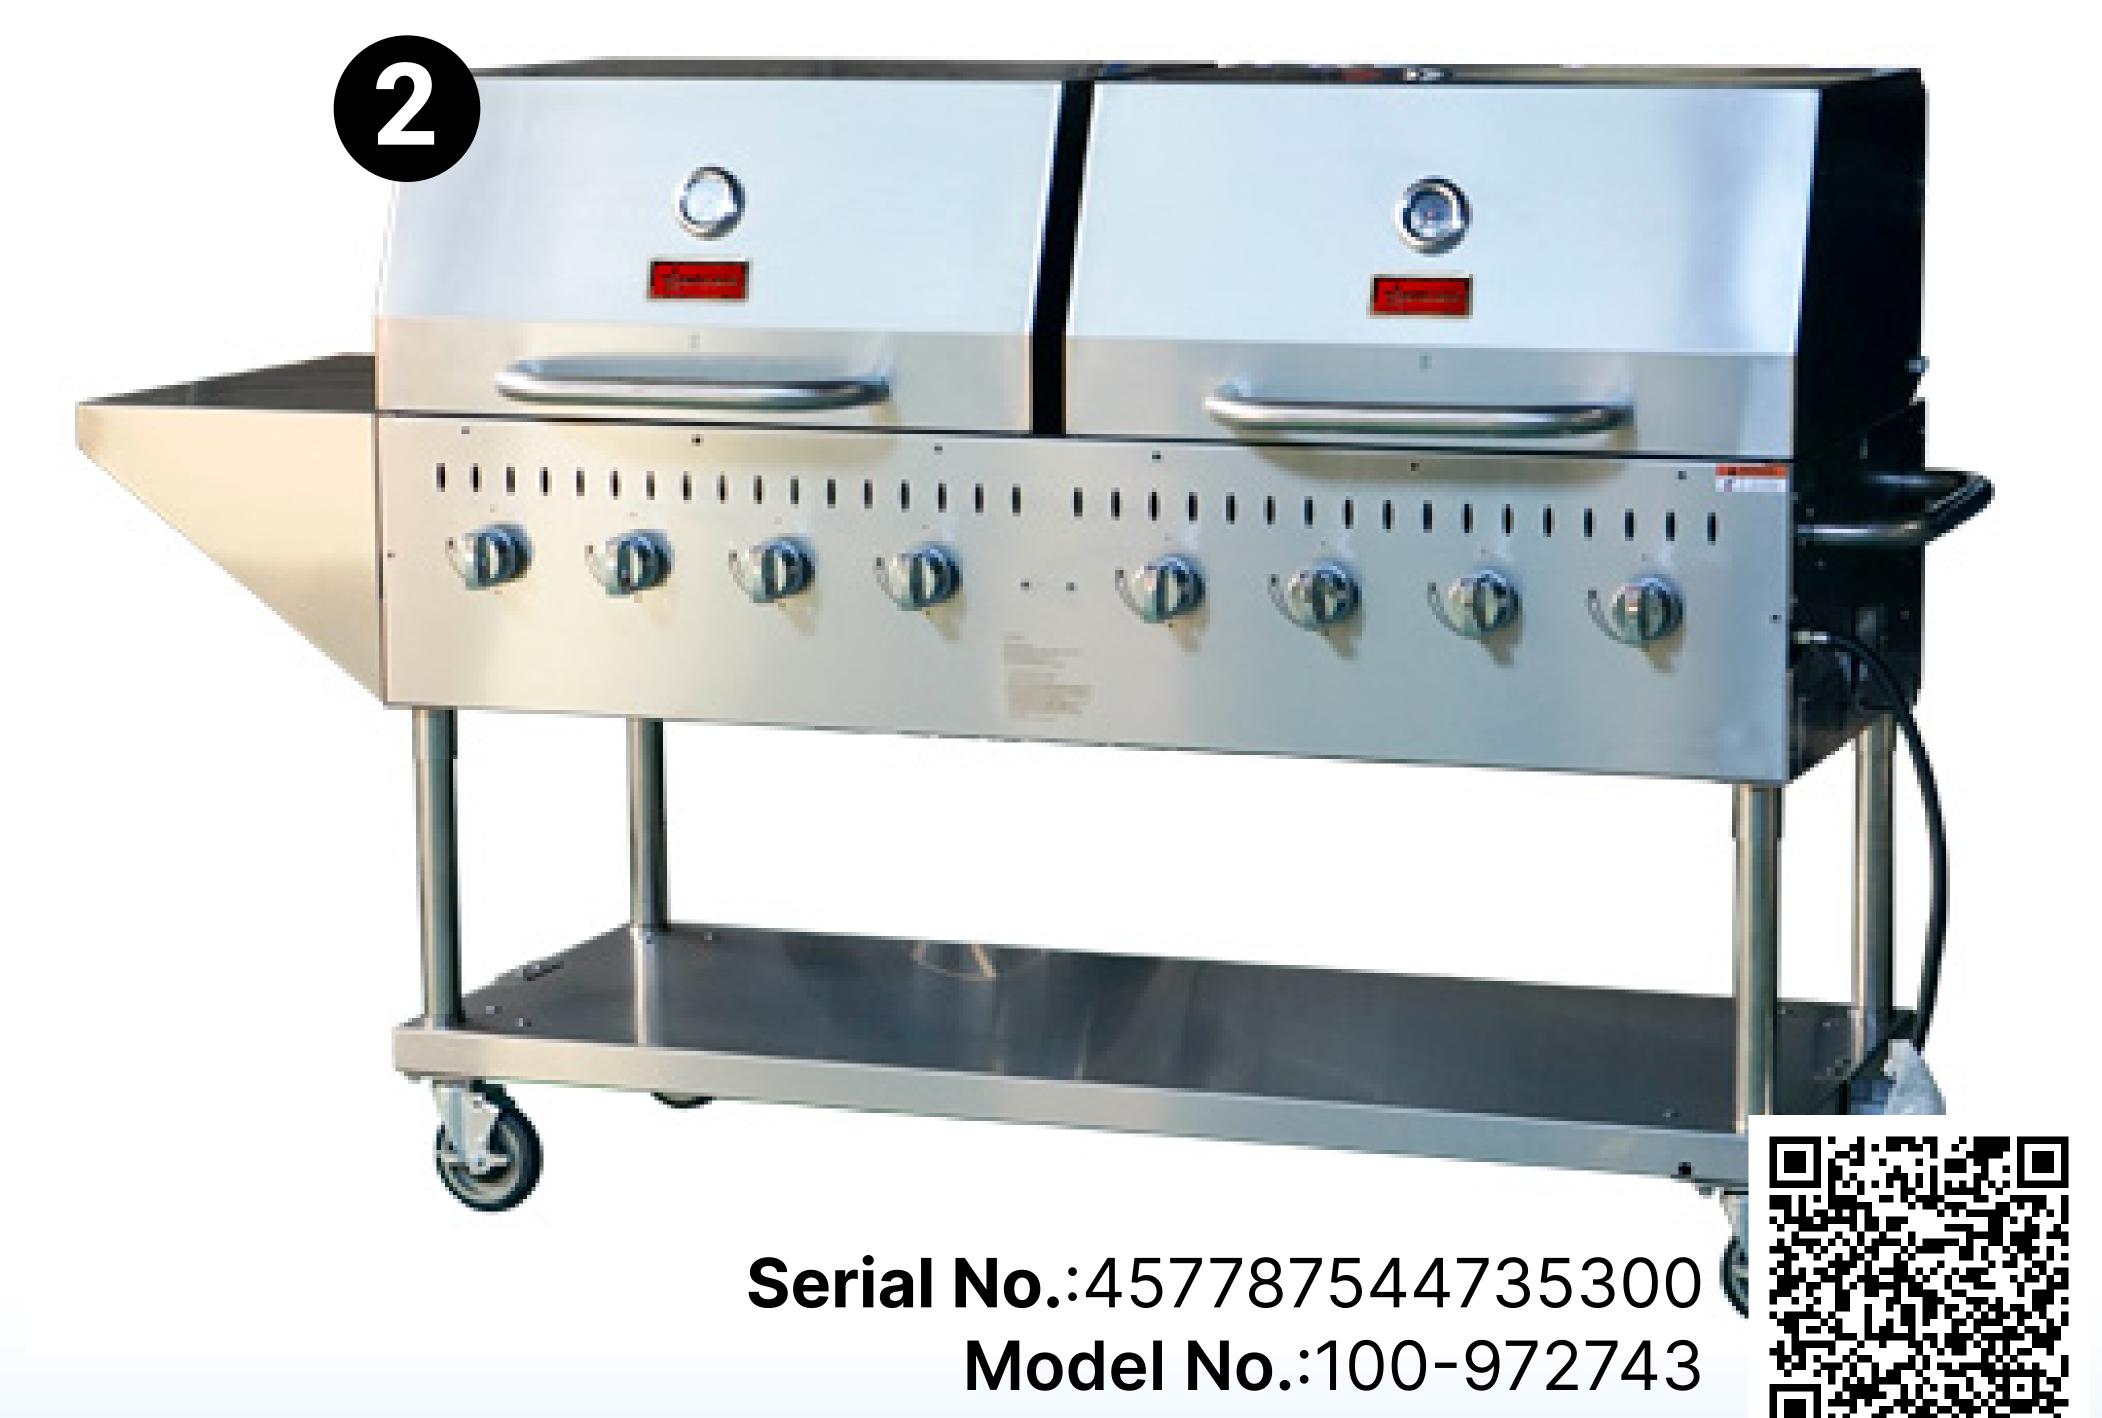

# **2BBQ** with Top, Side Shelf & Roll Dome

Model No.:100-972743

| Number of Burners            | 4                        | 8                        |
|------------------------------|--------------------------|--------------------------|
| BTU                          | 64,000                   | 128,000                  |
| Pre-Heat Time                | 4 Minutes                | 4 minutes                |
| Cooking Area(WD)             | 27.71" x 19.49"          | 55.43" x 19.49"          |
| Gas Type / Propane Take Size | Propane / 20 lbs         | Propane / 20 lbs         |
| Dimensions                   | 33.54" x 25.87" x 34.72" | 64.17" x 25.87" x 34.72" |
| Gross Dimensions             | 33.46" x 26.38" x 18.11" | 66.93" x 26.57" x 22.05" |
| Weight                       | 125.9 lbs / 57.1 kg      | 242.5 lbs / 110 kg       |
| Gross Weight                 | 136.7 lbs / 62 kg        | 273.4 lbs / 124 kg       |