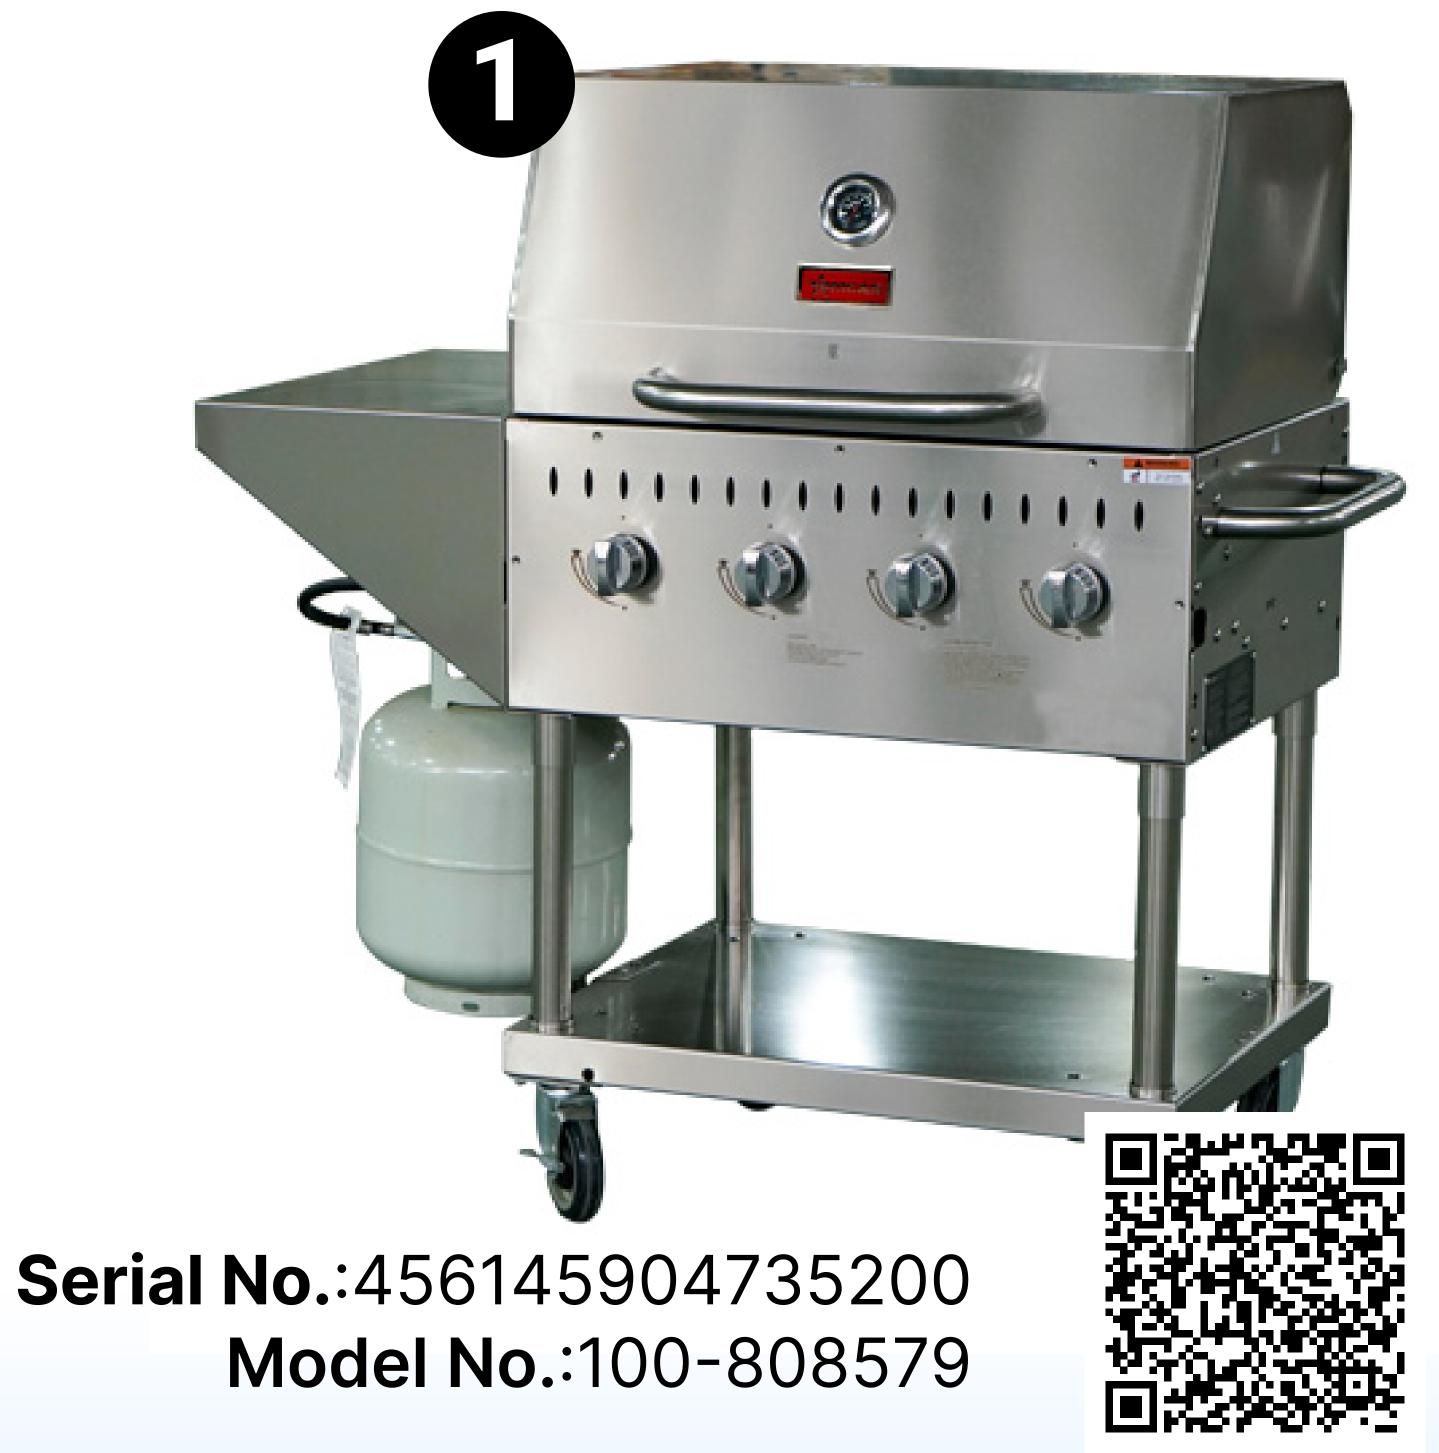

# OUTDOOR PROPANE BBQ GRILLS

## STAINLESS STEEL OUTDOOR BBQ GRILLS





# GRILL SIGNATURE MEATS, KEBABS AND VEGGIES WITH NELLA'S OUTDOOR BBQ GRILLS

Nella's outdoor propane barbecue grills are the perfect choice for country clubs, resorts, hotels, and catering events. Featuring 4 or 8 burners that generate 64,000 to 128,000 BTUs each, they are made of durable stainless steel and come with 4 casters for easy portability between locations. They are also easy to use and clean.

- https://www.nellaonline.com/products/nella-33-liquid-propane-outdoor-bbq-grill-with-4-burners-47352
- 2 https://www.nellaonline.com/products/nella-64-liquid-propane-outdoor-bbq-grill-with-8-burners-47353











# OUTDOOR PROPANE BBQ

GRILLS

## STAINLESS STEEL OUTDOOR BBQ GRILLS

#### Technical Drawing



### Features

- Made of 304 stainless steel (including grids, burners, and