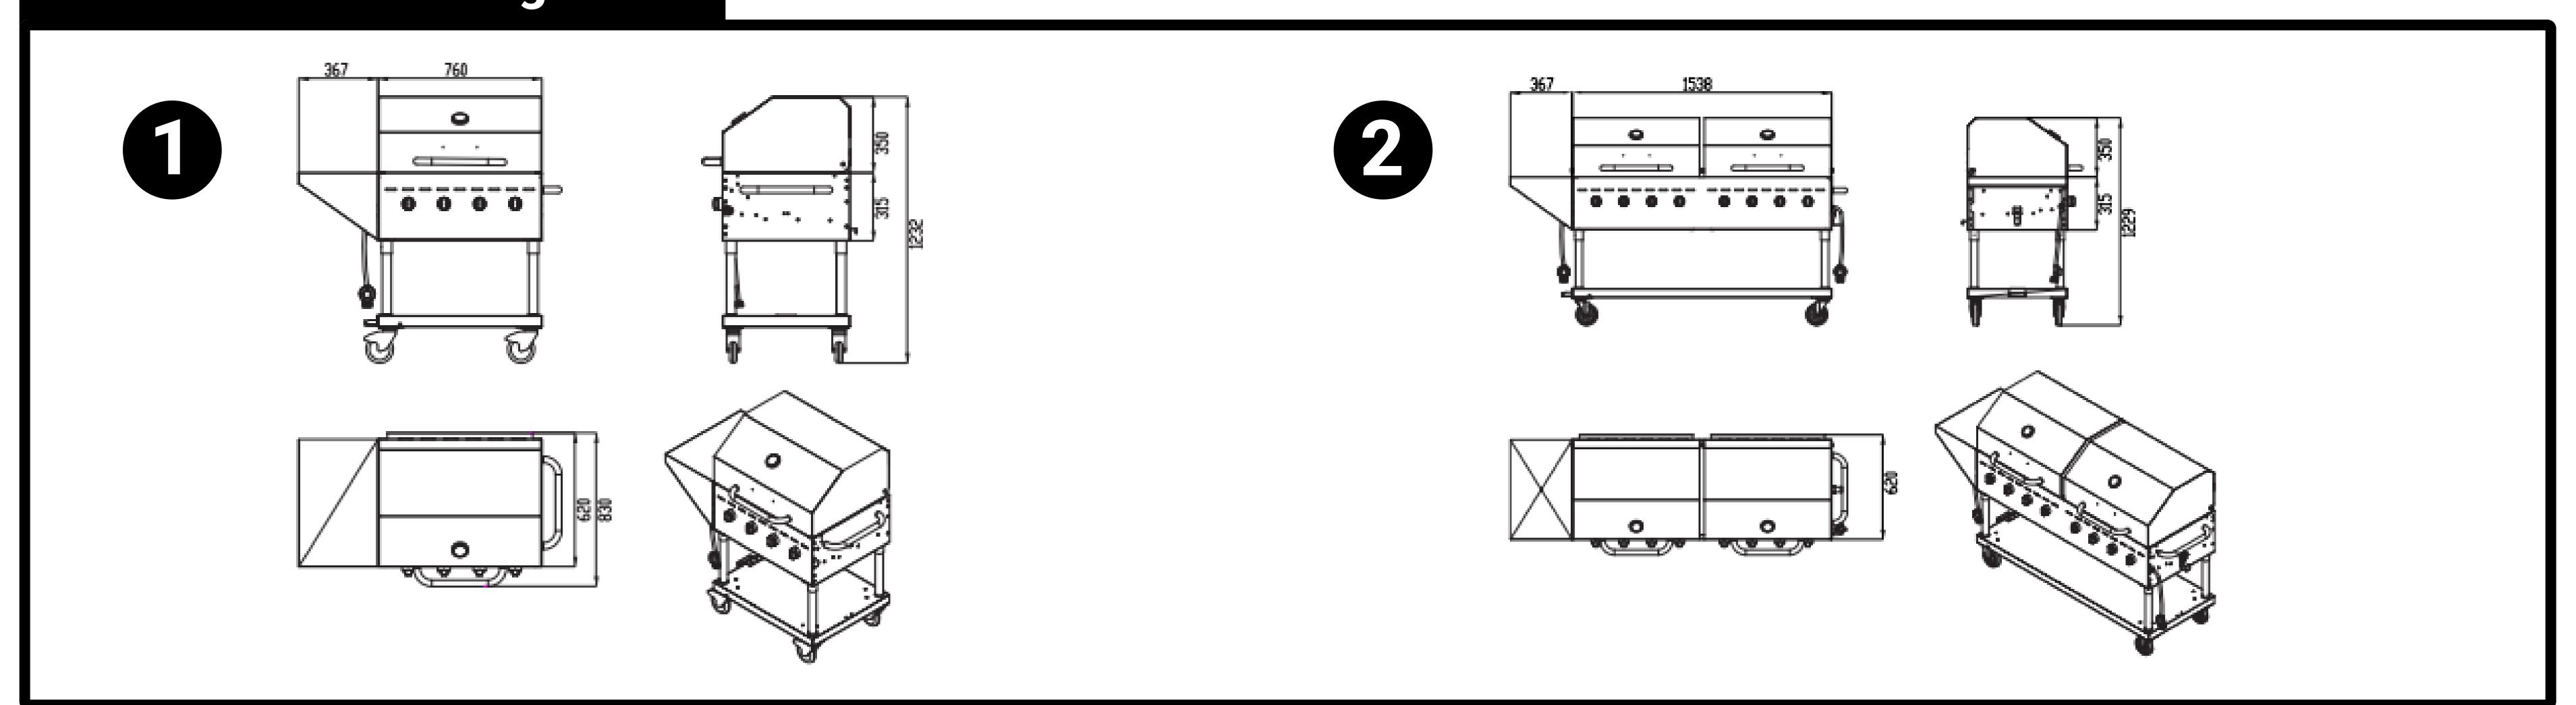

#### Technical Drawing

# **2BBQ** with Top, Side Shelf & Roll Dome

Model No.:100-972743

| Number of Burners            | 4                        | 8                        |
|------------------------------|--------------------------|--------------------------|
| BTU                          | 64,000                   | 128,000                  |
| Pre-Heat Time                | 4 Minutes                | 4 minutes                |
| Cooking Area(WD)             | 27.71" x 19.49"          | 55.43" x 19.49"          |
| Gas Type / Propane Take Size | Propane / 20 lbs         | Propane / 20 lbs         |
| Dimensions                   | 33.54" x 25.87" x 34.72" | 64.17" x 25.87" x 34.72" |
| Gross Dimensions             | 33.46" x 26.38" x 18.11" | 66.93" x 26.57" x 22.05" |
| Weight                       | 125.9 lbs / 57.1 kg      | 242.5 lbs / 110 kg       |
| Gross Weight                 | 136.7 lbs / 62 kg        | 273.4 lbs / 124 kg       |