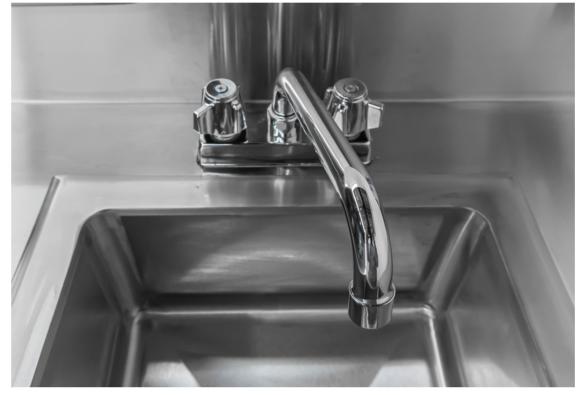

### Includes:

- Deck-mounted 4" center faucet with
  4" gooseneck spout
- 2 removable 5 gallon fresh cold water tank with 37" hose
- 2 removable 7.5 gallon waste tank with 37" hose
- 120V 2 gallon water heater tank and pump
- 5" plate casters (2 with brakes)
- 1.5" drain basket