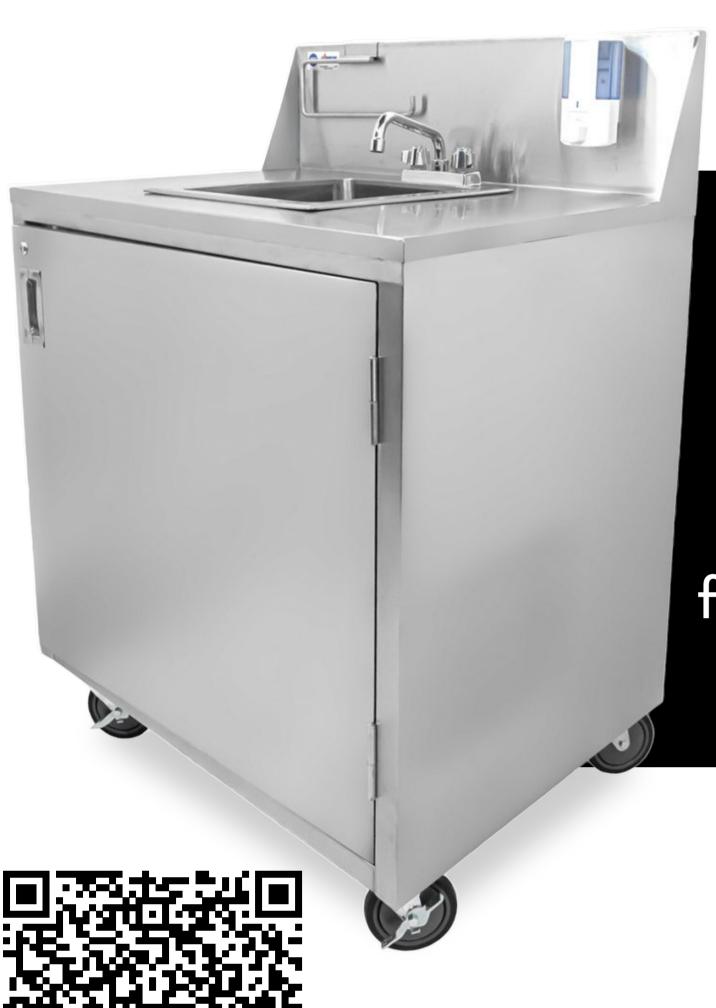

# PORTABLE HAND SINK WITH BACKSPLASH, WATER HEATER TANK & PUMP

Dependable and effortless way to keep cleanliness and disinfection in any environment.

Whether you are hosting an outdoor event, food truck, or construction site, this product can meet your requirements.

### Includes:

- Deck-mounted 4" center faucet with
  4" gooseneck spout
- 2 removable 5 gallon fresh cold water tank with 37" hose
- 2 removable 7.5 gallon waste tank with 37" hose
- 120V 2 gallon water heater tank and pump
- 5" plate casters (2 with brakes)
- 1.5" drain basket

#### **FEATURES**

- Backsplash to prevent water splashes on the wall
- 16 gauge 304 stainless steel fabricated bowl
- Cabinet body and the swing door with a recessed handle are made of 18 gauge 430 stainless steel, which is easy to clean and maintain
- Wall-mounted hand soap dispenser and a stainless steel paper towel dispenser for hygiene and convenience
- Built with a water heater tank and a pump to ensure a steady supply of hot and cold water.
- The station has casters for easy moving and can be positioned in any location that suits your needs