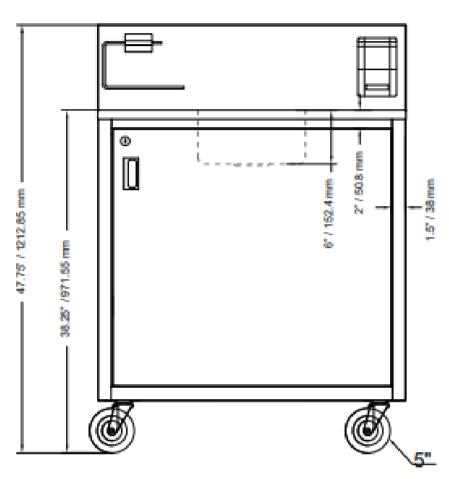

Stainless Steel

18 Gauge 304 Stainless Steel

110 - 120V / 60Hz / 1

11.85 A

69.5 lb. / 31.5 kg

75 lb. / 34 kg

12" x 14" x 6" 305 x 356 x 152 mm

25.3" x 34.4" x 38.3" 641 x 873 x 972 mm