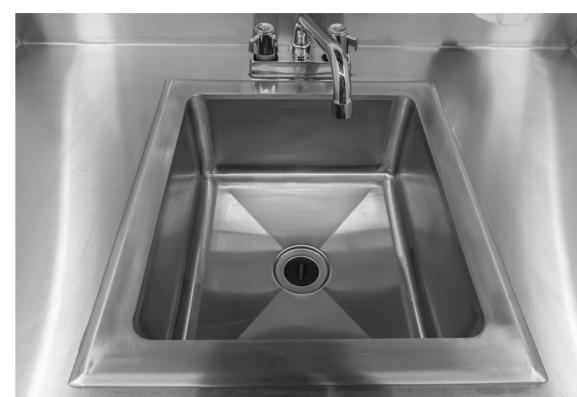

### Includes:

- Deck-mounted 4" center faucet with
  4" gooseneck spout
- 2 removable 5 gallon fresh cold water tank with 37" hose
- 2 removable 7.5 gallon waste tank with 37" hose
- 120V 2 gallon water heater tank and pump
- 5" plate casters (2 with brakes)
- 1.5" drain basket

#### **FEATURES**

- Backsplash to prevent water splashes on the wall
- 16 gauge 304 stainless steel fabricated bowl
- Cabinet body and the swing door with a recessed handle are made of 18 gauge 430 stainless steel, which is easy to clean and maintain
- Wall-mounted hand soap dispenser and a stainless steel paper towel dispenser for hygiene and convenience
- Built with a water heater tank and a pump to ensure a steady supply of hot and cold water.
- The station has casters for easy moving and can be positioned in any location that suits your needs