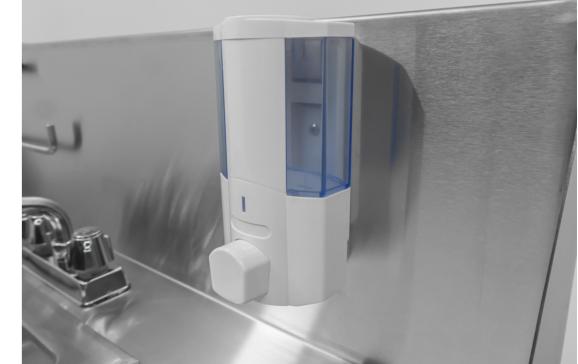

#### **FEATURES**

- Backsplash to prevent water splashes on the wall
- 16 gauge 304 stainless steel fabricated bowl
- Cabinet body and the swing door with a recessed handle are made of 18 gauge 430 stainless steel, which is easy to clean and maintain
- Wall-mounted hand soap dispenser and a stainless steel paper towel dispenser for hygiene and convenience
- Built with a water heater tank and a pump to ensure a steady supply of hot and cold water.
- The station has casters for easy moving and can be positioned in any location that suits your needs