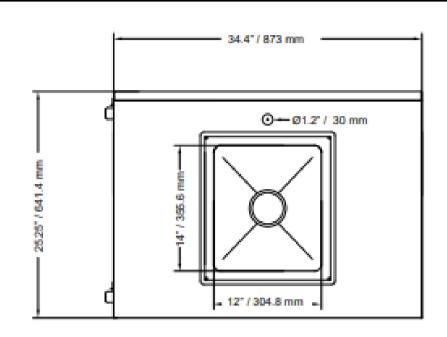

Stainless Steel

18 Gauge 304 Stainless Steel

110 - 120V / 60Hz / 1

11.85 A

69.5 lb. / 31.5 kg

75 lb. / 34 kg

12" x 14" x 6" 305 x 356 x 152 mm

25.3" x 34.4" x 38.3" 641 x 873 x 972 mm