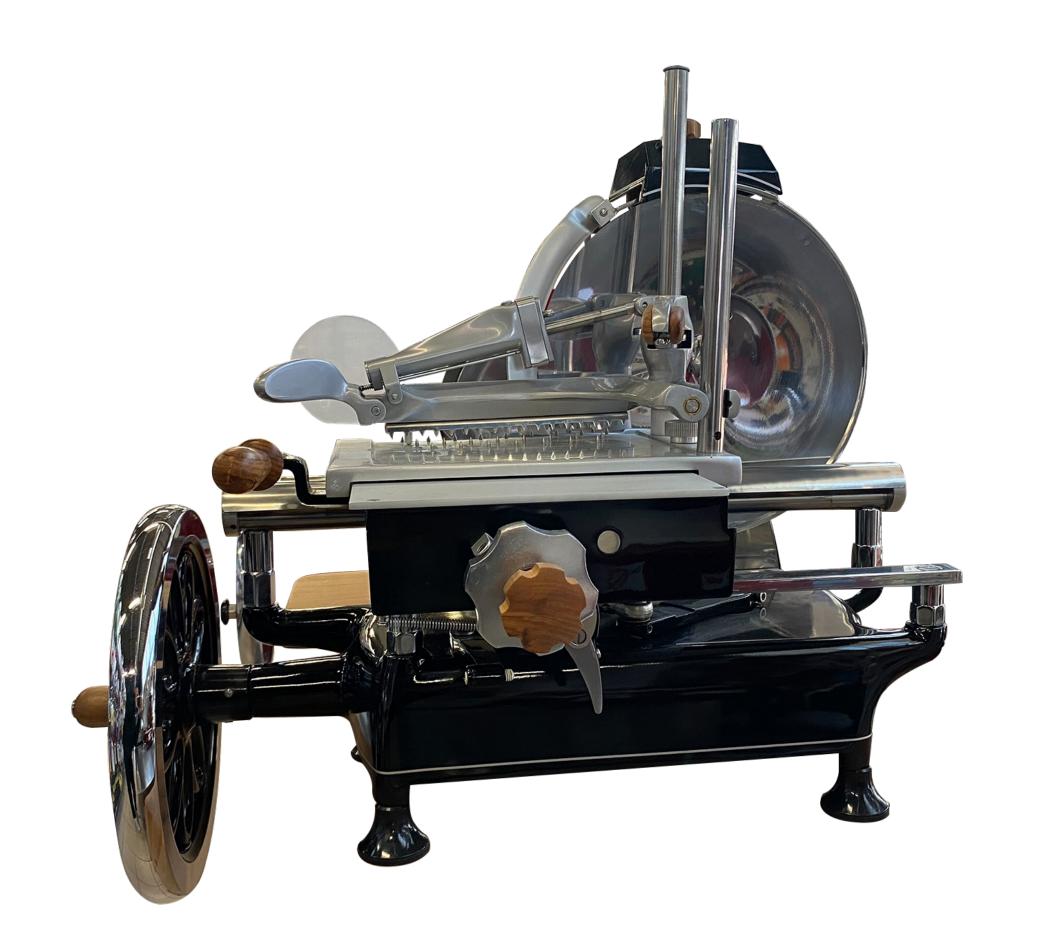

## 12" MANUAL BLACK VOLANO MEAT SLICER WITH FLOWER FLYWHEEL

### Features

- Sturdy, durable and reliable
- The precise slice-thickness knob (0-2.5 mm) assures very thin slices for the enjoyment of the taste of your special products
- Easy to operate and clean
- Comes in olive wood trim kit

#### DESCRIPTION

**BLADE SIZE** 

Volano Meat Slicer with Flower Flywheel & Olive Wood Trim Kit

12" / 300 mm

| CUTTING SIZE        | 9" x 7" / 230 x 180 mm                      |
|---------------------|---------------------------------------------|
| CUT THICKNESS RANGE | 0 - 2.5 mm                                  |
| DIMENSIONS          | 28.35" x 25" x 27.5" / 720 x 635 x 698.5 mm |
| NET WEIGHT          | 105 lbs. / 47.62 kg.                        |