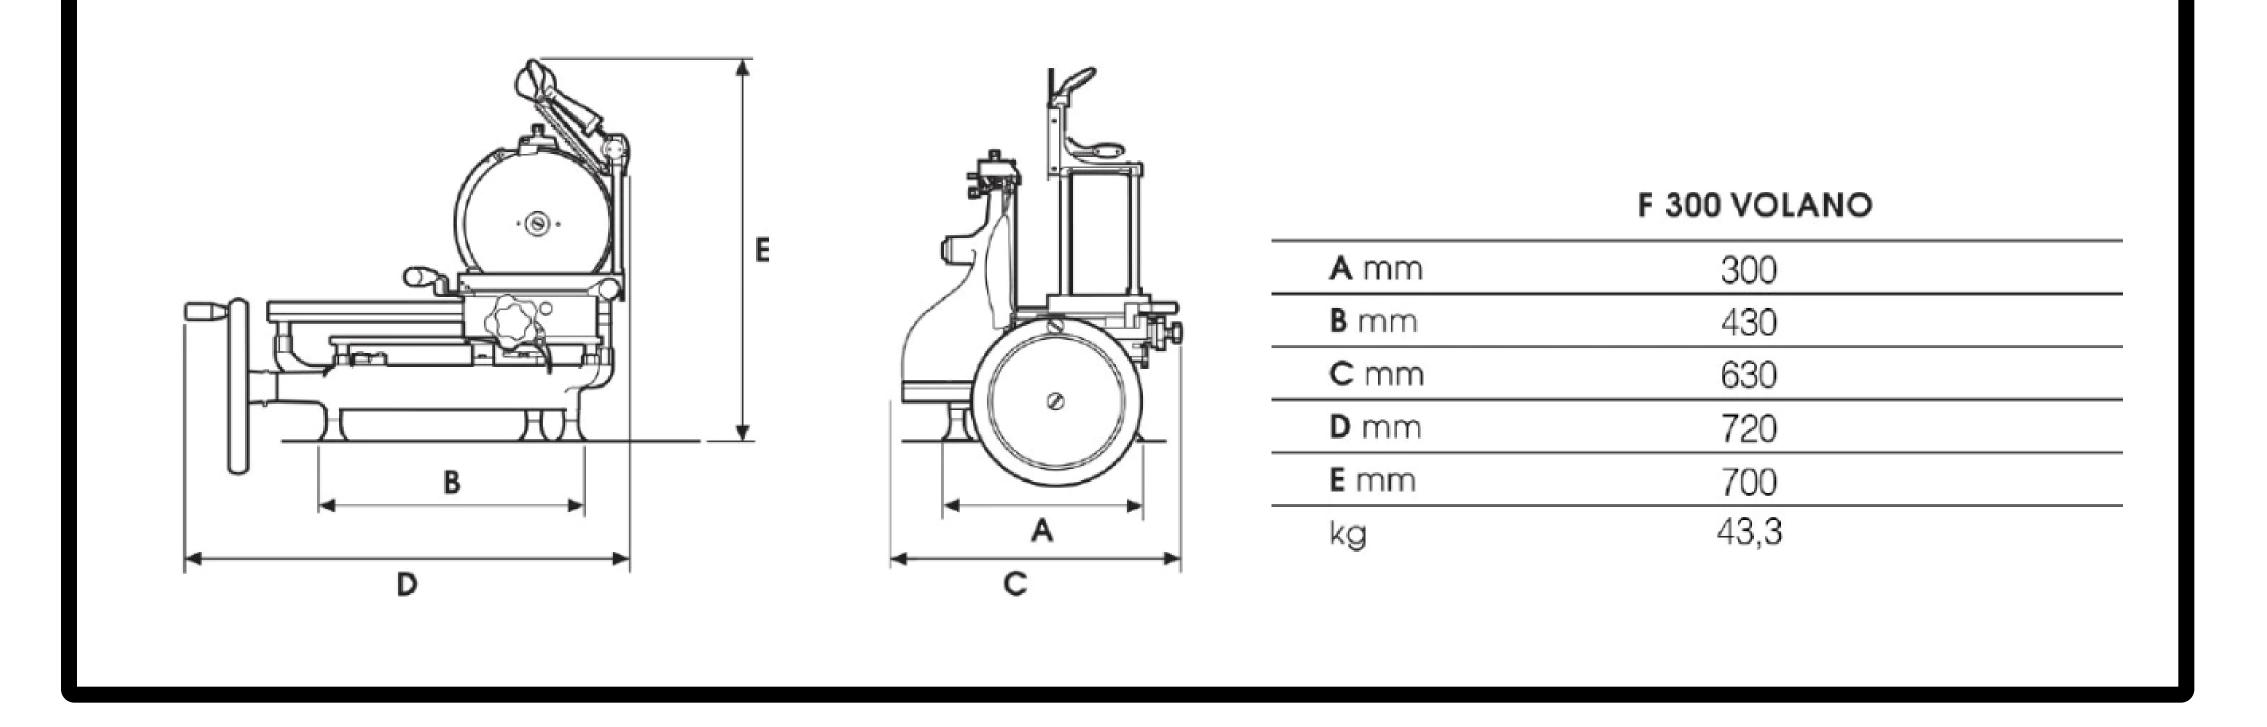

**Technical Drawing** 

#### DESCRIPTION

**BLADE SIZE** 

Volano Meat Slicer with Flower Flywheel & Olive Wood Trim Kit

12" / 300 mm

| CUTTING SIZE        | 9" x 7" / 230 x 180 mm                      |
|---------------------|---------------------------------------------|
| CUT THICKNESS RANGE | 0 - 2.5 mm                                  |
| DIMENSIONS          | 28.35" x 25" x 27.5" / 720 x 635 x 698.5 mm |
| NET WEIGHT          | 105 lbs. / 47.62 kg.                        |