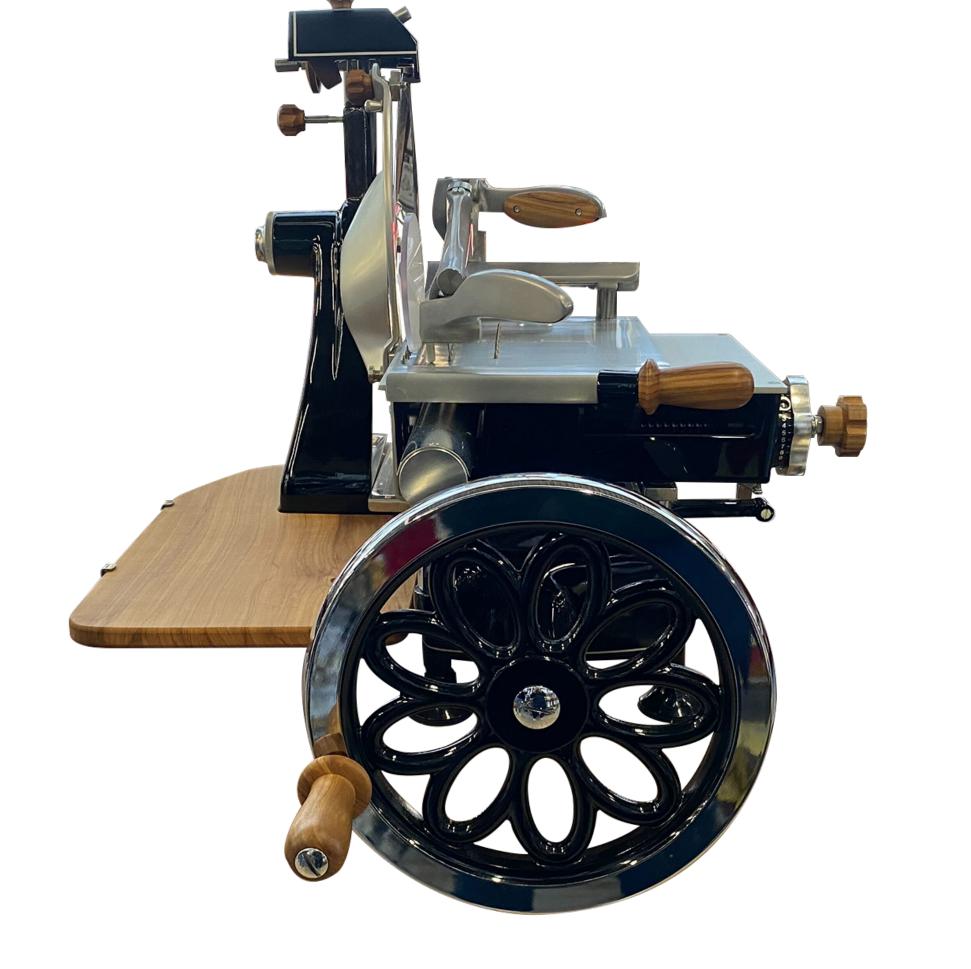

## 12" MANUAL BLACK VOLANO MEAT SLICER WITH FLOWER FLYWHEEL

### Features

- Sturdy, durable and reliable
- The precise slice-thickness knob (0-2.5 mm) assures very thin slices for the enjoyment of the taste of your special products
- Easy to operate and clean
- Comes in olive wood trim kit

#### DESCRIPTION

**BLADE SIZE** 

Volano Meat Slicer with Flower Flywheel & Olive Wood Trim Kit

12" / 300 mm

| CUTTING SIZE        | 9" x 7" / 230 x 180 mm                      |
|---------------------|---------------------------------------------|
| CUT THICKNESS RANGE | 0 - 2.5 mm                                  |
| DIMENSIONS          | 28.35" x 25" x 27.5" / 720 x 635 x 698.5 mm |
| NET WEIGHT          | 105 lbs. / 47.62 kg.                        |