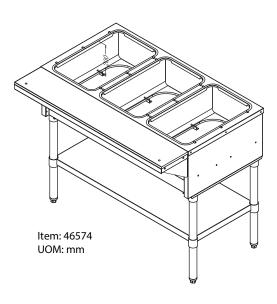

### 44-INCH STAINLESS STEEL ELECTRIC OPEN WELL HOT FOOD TABLE WITH 3 PANS CAPACITY, CUTTING BOARD AND UNDERSHELF

Item: 46574 Model: FW-CN-0003-H

KEEP YOUR HOT FOODS READILY AVAILABLE AT SAFE TEMPERATURE Perfect for buffet and catering services, Omcan's 44-inch Stainless Steel Electric Open Well Hot Food Table with Cutting Board and Undershelf is designed to keep your hot foods readily available at safe temperature. With a durable stainless steel construction, this food warmer has a convenient undershelf where you could store extra serving utensils, food pans, or any other kitchen tools that you need, as well as a polycarbonate cutting board as an extra work space in case you need to fill out food pans or plates.

#### 46574

FW-CN-0003-H

Approximately 212°F / 100°C

3000W

240V / 60Hz / 1Ph

12.5

Stainless Steel

Polyethylene

3 (Pans not included)

20.78" x 12.8" x 6" (full size)

42" x 18" x 2" | 1058 x 462 x 50 mm

44" x 7.9" x 0.5" | 1119 x 200 x 12 mm

44" x 30" x 34" | 1119 x 772 x 870 mm

48" x 25" x 20" | 1210 x 640 x 520 mm

45kg. | 99lbs.