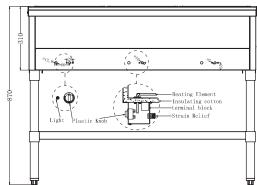

#### **FEATURES**

- · Stainless steel structure with individual control
- Adjustable stainless steel undershelf and removable Polyethylene cutting board
- Adjustable stainless steel feet
- Stainless steel heating element
- 3 independent infinite controls
- · Pans not included