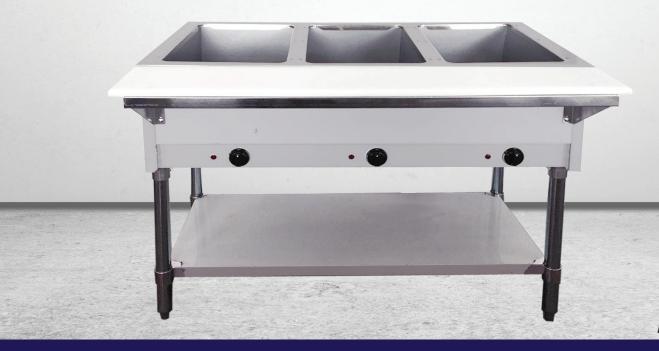

### 44-INCH STAINLESS STEEL ELECTRIC OPEN WELL HOT FOOD TABLE WITH 3 PANS CAPACITY, CUTTING BOARD AND UNDERSHELF

Item: 46574 Model: FW-CN-0003-H

KEEP YOUR HOT FOODS READILY AVAILABLE AT SAFE TEMPERATURE Perfect for buffet and catering services, Omcan's 44-inch Stainless Steel Electric Open Well Hot Food Table with Cutting Board and Undershelf is designed to keep your hot foods readily available at safe temperature. With a durable stainless steel construction, this food warmer has a convenient undershelf where you could store extra serving utensils, food pans, or any other kitchen tools that you need, as well as a polycarbonate cutting board as an extra work space in case you need to fill out food pans or plates.

#### **FEATURES**

- · Stainless steel structure with individual control
- Adjustable stainless steel undershelf and removable Polyethylene cutting board
- Adjustable stainless steel feet
- Stainless steel heating element
- 3 independent infinite controls
- · Pans not included