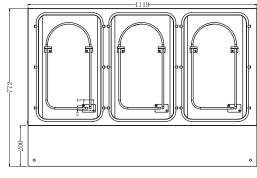

3 (Pans not included)

20.78" x 12.8" x 6" (full size)

42" x 18" x 2" | 1058 x 462 x 50 mm

44" x 7.9" x 0.5" | 1119 x 200 x 12 mm

44" x 30" x 34" | 1119 x 772 x 870 mm

48" x 25" x 20" | 1210 x 640 x 520 mm

45kg. | 99lbs.

# **TECHNICAL DRAWINGS** AND DIMENSIONS