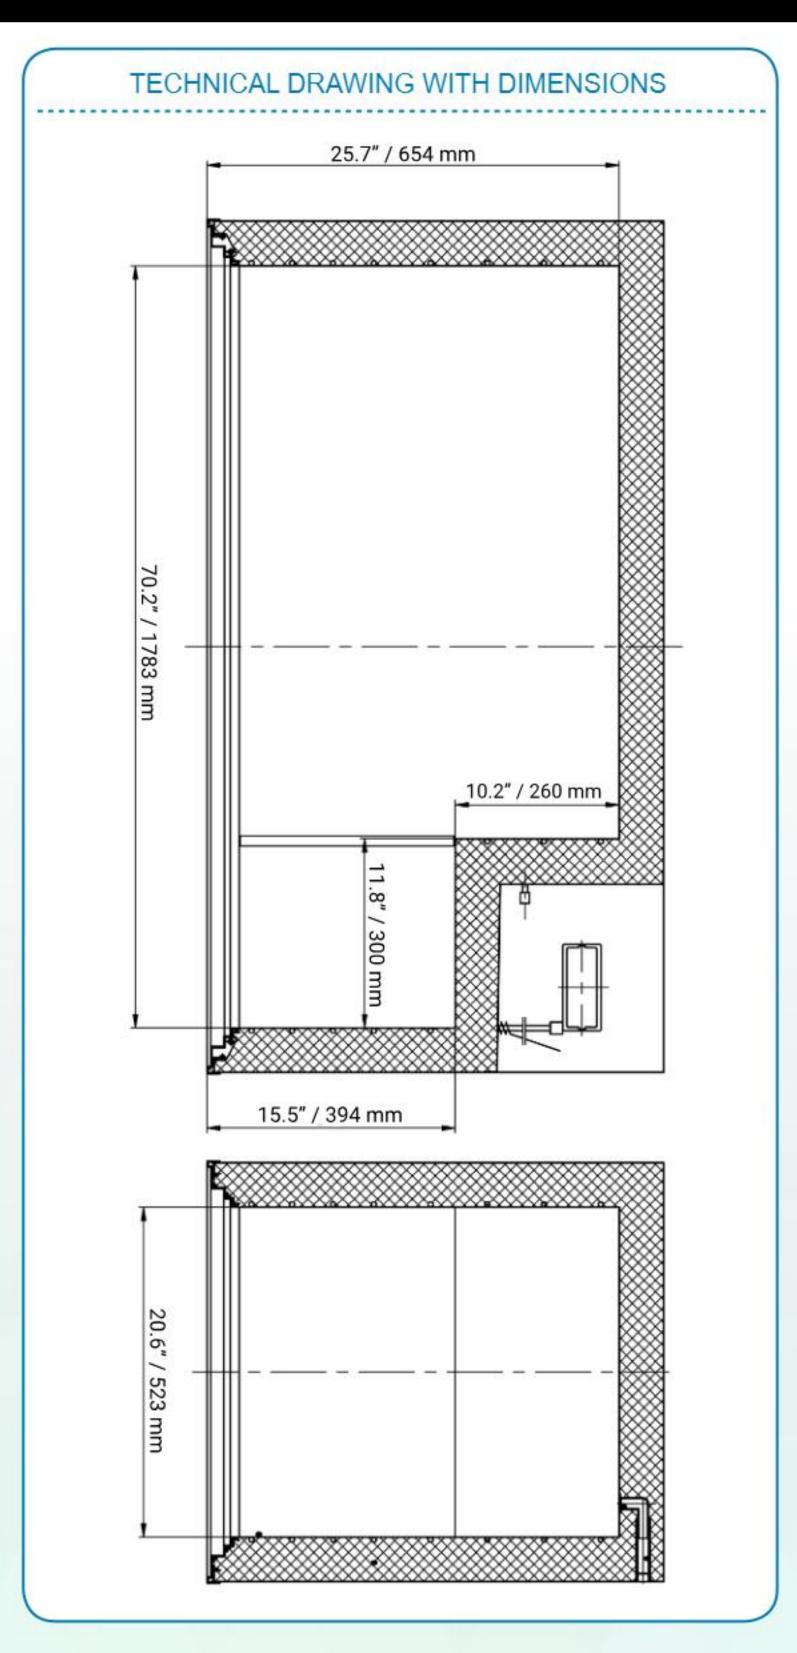

## **TECHNICAL SPECIFICATIONS**

| POWER                     | 1/2+ HP                                            |
|---------------------------|----------------------------------------------------|
| CAPACITY                  | 20 cu. ft.                                         |
| REFRIGERANT               | R290                                               |
| TEMPERATURE RANGE         | -15°C to -22°C / 5°F to -7.6°F                     |
| ELECTRICAL                | 115V / 60Hz / 1Ph                                  |
| NET DIMENSIONS<br>(DWH)   | 28" x 76" x 32.5"/<br>711.2 x 1930.4 x 825.5 mm    |
| GROSS DIMENSIONS<br>(DWH) | 30.3" x 77.8" x 34.3"<br>769.6 x 1976.2 x 871.2 mm |
| NET WEIGHT                | 75 kg / 165 lbs                                    |
| GROSS WEIGHT              | 94.8 kg / 209 lbs                                  |
| RECEPTACLE                | NEMA 5-15A   125 VAC/15 AMP                        |