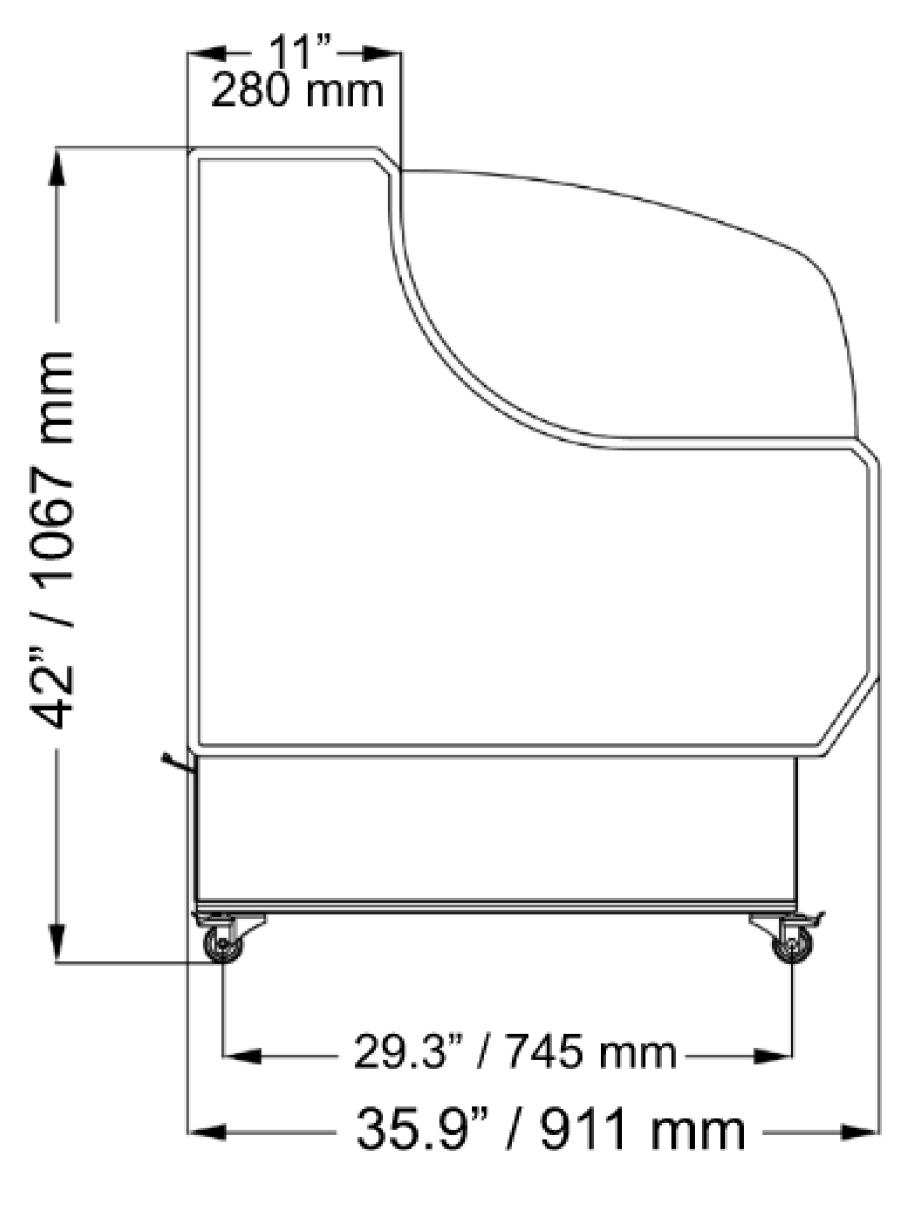

### TECHNICAL SPECIFICATIONS

| CAPACITY                   | 370 L / 13.07 cu. ft.                               |
|----------------------------|-----------------------------------------------------|
| COMPRESSOR POWER           | 1 HP                                                |
| RATED CURRENT              | 14.5 A                                              |
| REFRIGERANT                | R404a                                               |
| TEMPERATURE RANGE          | 2 - 10°C / 35.6 - 50°F                              |
| ELECTRICAL HEATING ELEMENT | 450W                                                |
| LAMP POWER (W)             | 3.2W                                                |
| NO. OF SHELVES             | 1                                                   |
| ELECTRICAL                 | 110V / 60Hz / 1Ph                                   |
| NET DIMENSIONS             | 51.7" x 35.9" x 42"<br>1313.18 x 911.86 x 1066.8 mm |
| GROSS DIMENSIONS           | 55.3" x 39" x 47.6"<br>1404.62 x 990.6 x 1209.04 mm |
| NET WEIGHT                 | 346 lbs. / 157 kg.                                  |
| GROSS WEIGHT               | 418.9 lbs. / 190 kg.                                |