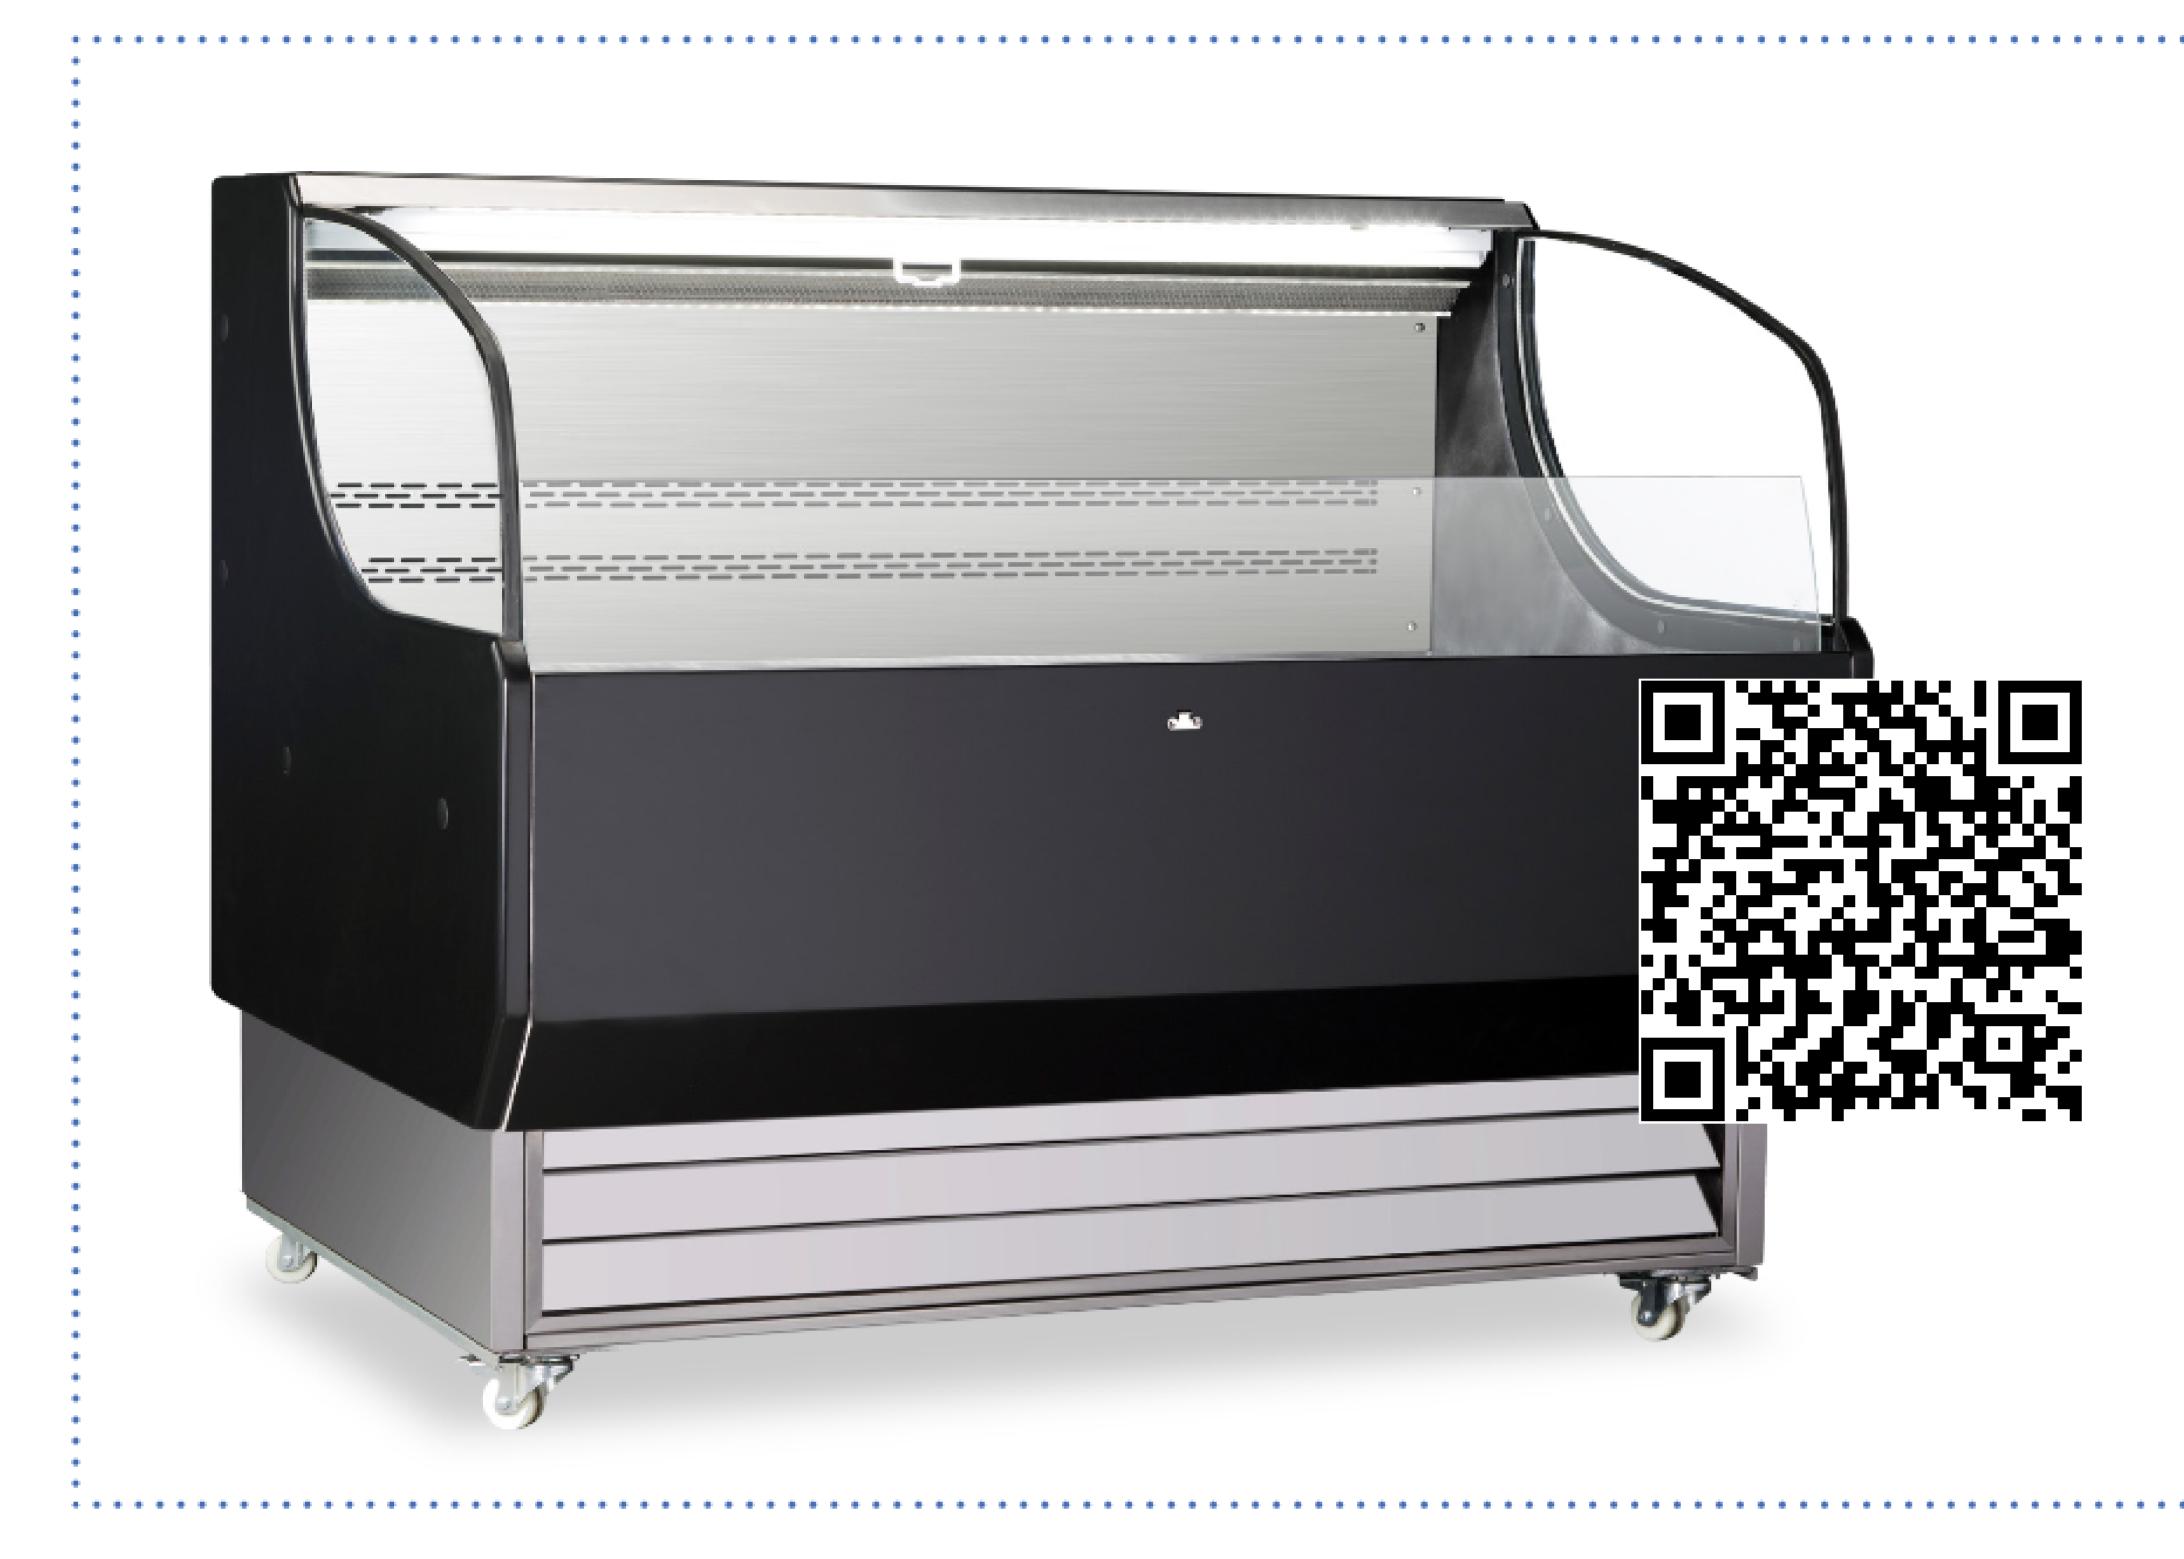

# 52-INCH REFRIGERATED DISPLAY CASE

### FEATURES

- Brilliant internal LED illumination on sides
- Digital temperature controller and display
- Includes a durable night curtain
- 4 Castors with 2 breaks
- Ventilated cooling system
- Automatic defrost