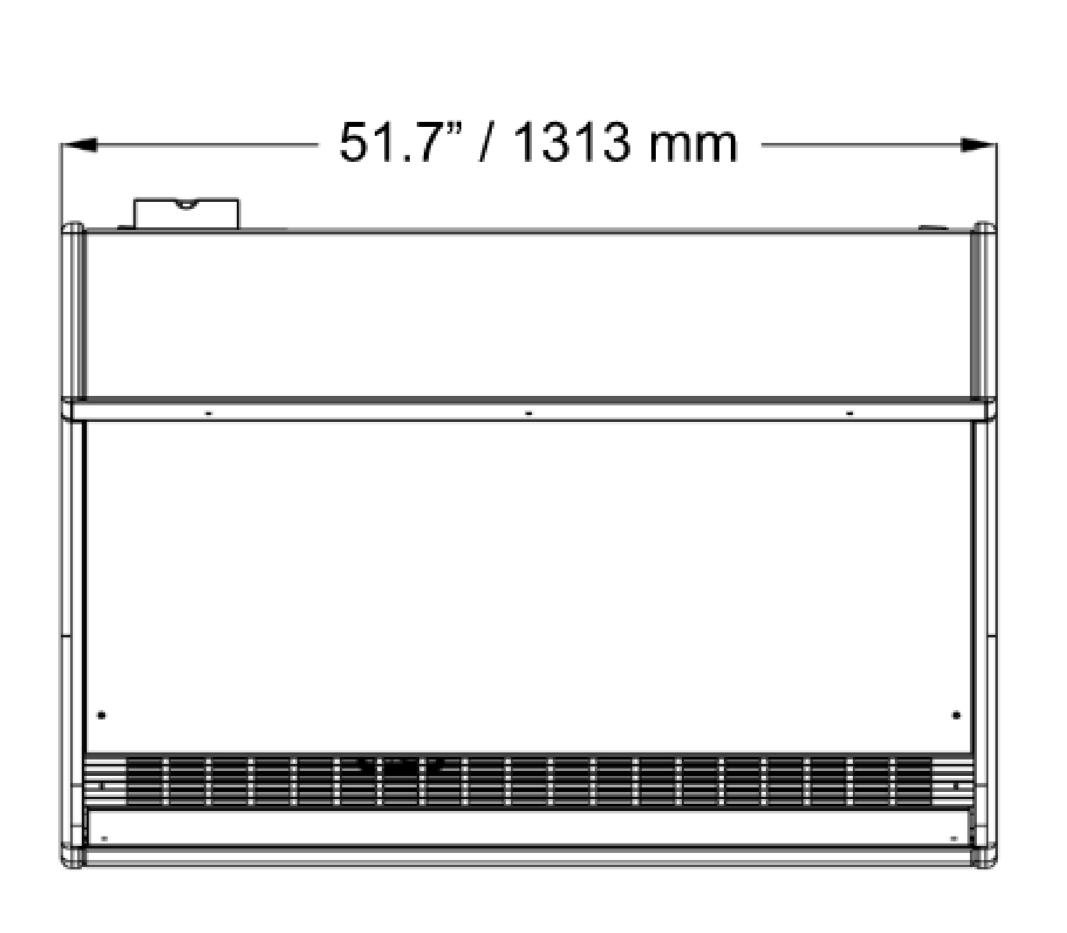

### TECHNICAL SPECIFICATIONS

| CAPACITY                   | 370 L / 13.07 cu. ft.                               |
|----------------------------|-----------------------------------------------------|
| COMPRESSOR POWER           | 1 HP                                                |
| RATED CURRENT              | 14.5 A                                              |
| REFRIGERANT                | R404a                                               |
| TEMPERATURE RANGE          | 2 - 10°C / 35.6 - 50°F                              |
| ELECTRICAL HEATING ELEMENT | 450W                                                |
| LAMP POWER (W)             | 3.2W                                                |
| NO. OF SHELVES             | 1                                                   |
| ELECTRICAL                 | 110V / 60Hz / 1Ph                                   |
| NET DIMENSIONS             | 51.7" x 35.9" x 42"<br>1313.18 x 911.86 x 1066.8 mm |
| GROSS DIMENSIONS           | 55.3" x 39" x 47.6"<br>1404.62 x 990.6 x 1209.04 mm |
| NET WEIGHT                 | 346 lbs. / 157 kg.                                  |
| GROSS WEIGHT               | 418.9 lbs. / 190 kg.                                |