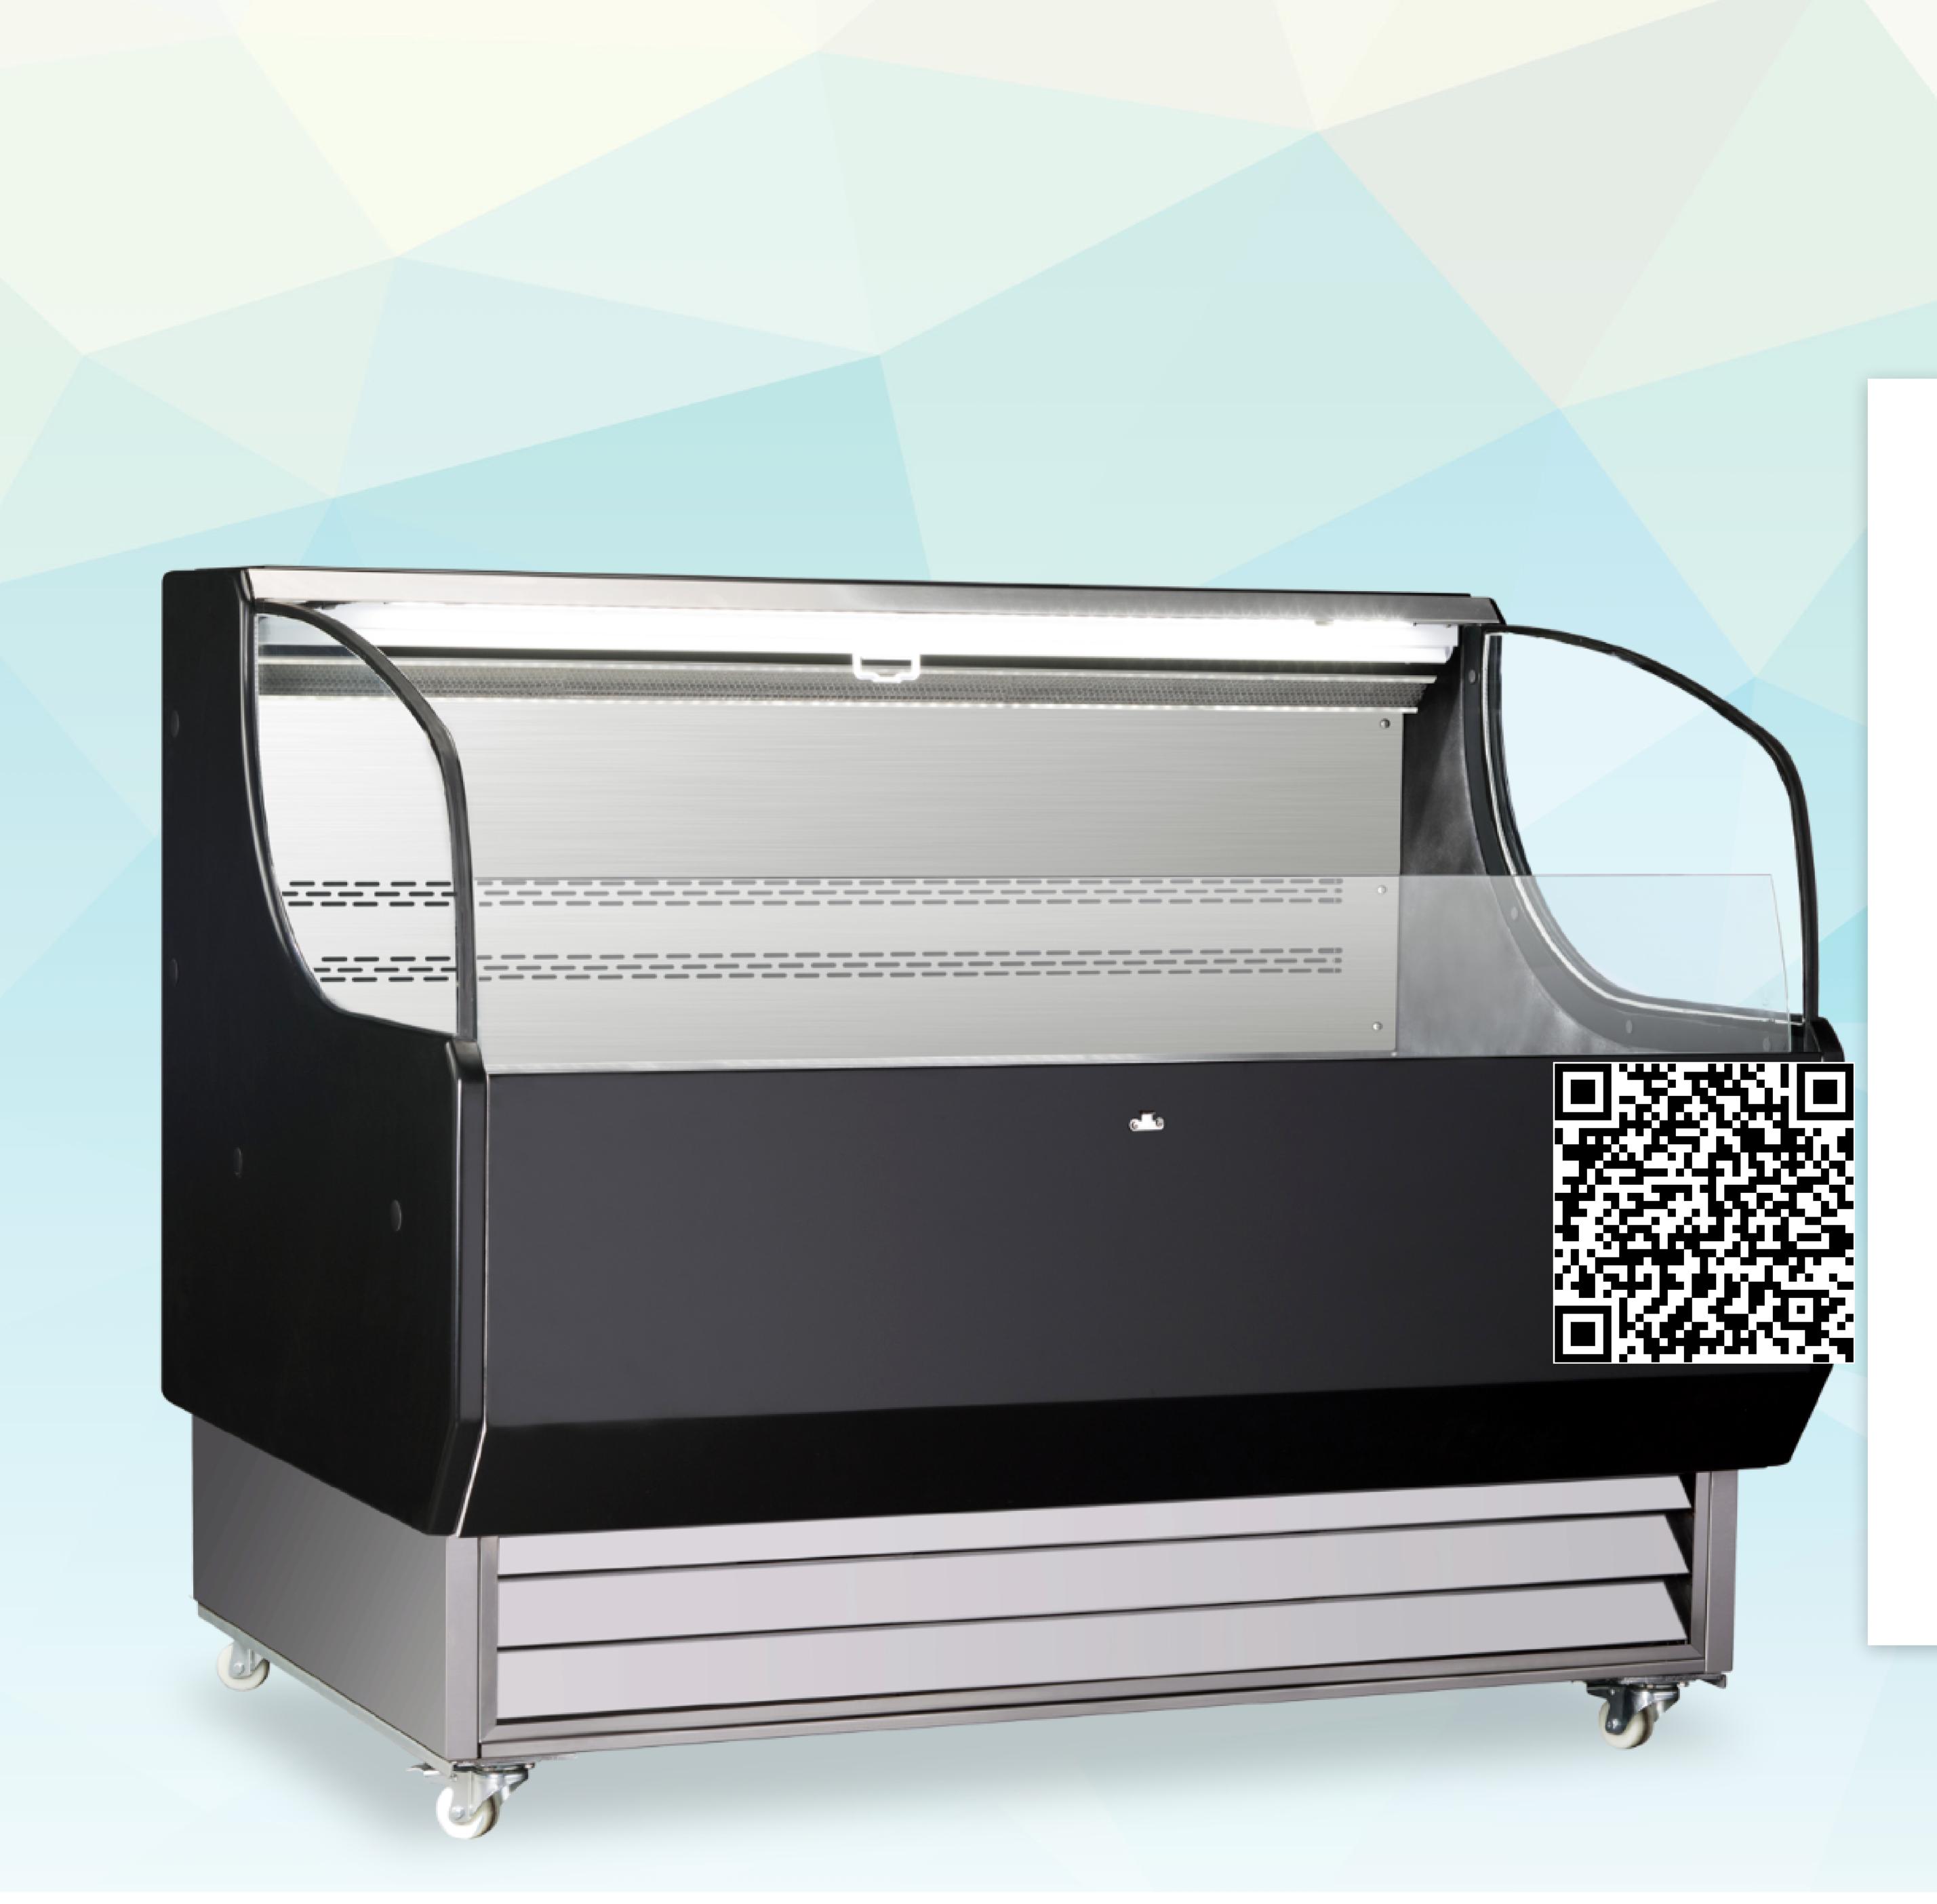

# 52-INCH REFRIGERATED DISPLAY CASE

#### Illuminate your best products with Nella's refrigerated display!

Maintain freshness with Nella's 52-Inch refrigerated display case! Watch your product come to life with brilliant LED lighting and a convenient night curtain to ensure product freshness! This display case is ideal for restaurants, deli markets, and bakeries!

### FEATURES

- Brilliant internal LED illumination on sides
- Digital temperature controller and display
- Includes a durable night curtain
- 4 Castors with 2 breaks
- Ventilated cooling system
- Automatic defrost