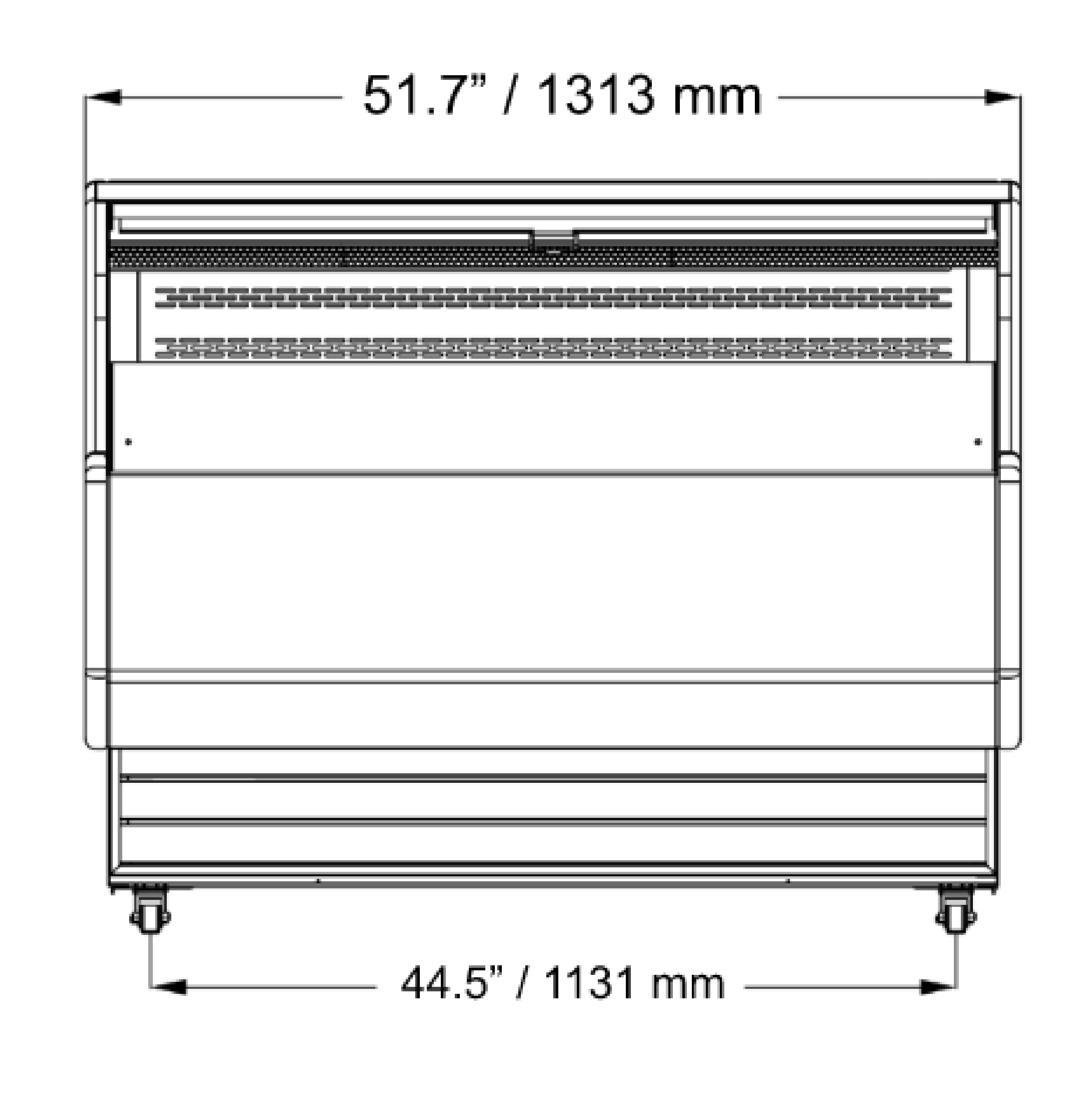

### TECHNICAL SPECIFICATIONS

| CAPACITY                   | 370 L / 13.07 cu. ft.                               |
|----------------------------|-----------------------------------------------------|
| COMPRESSOR POWER           | 1 HP                                                |
| RATED CURRENT              | 14.5 A                                              |
| REFRIGERANT                | R404a                                               |
| TEMPERATURE RANGE          | 2 - 10°C / 35.6 - 50°F                              |
| ELECTRICAL HEATING ELEMENT | 450W                                                |
| LAMP POWER (W)             | 3.2W                                                |
| NO. OF SHELVES             | 1                                                   |
| ELECTRICAL                 | 110V / 60Hz / 1Ph                                   |
| NET DIMENSIONS             | 51.7" x 35.9" x 42"<br>1313.18 x 911.86 x 1066.8 mm |
| GROSS DIMENSIONS           | 55.3" x 39" x 47.6"<br>1404.62 x 990.6 x 1209.04 mm |
| NET WEIGHT                 | 346 lbs. / 157 kg.                                  |
| GROSS WEIGHT               | 418.9 lbs. / 190 kg.                                |