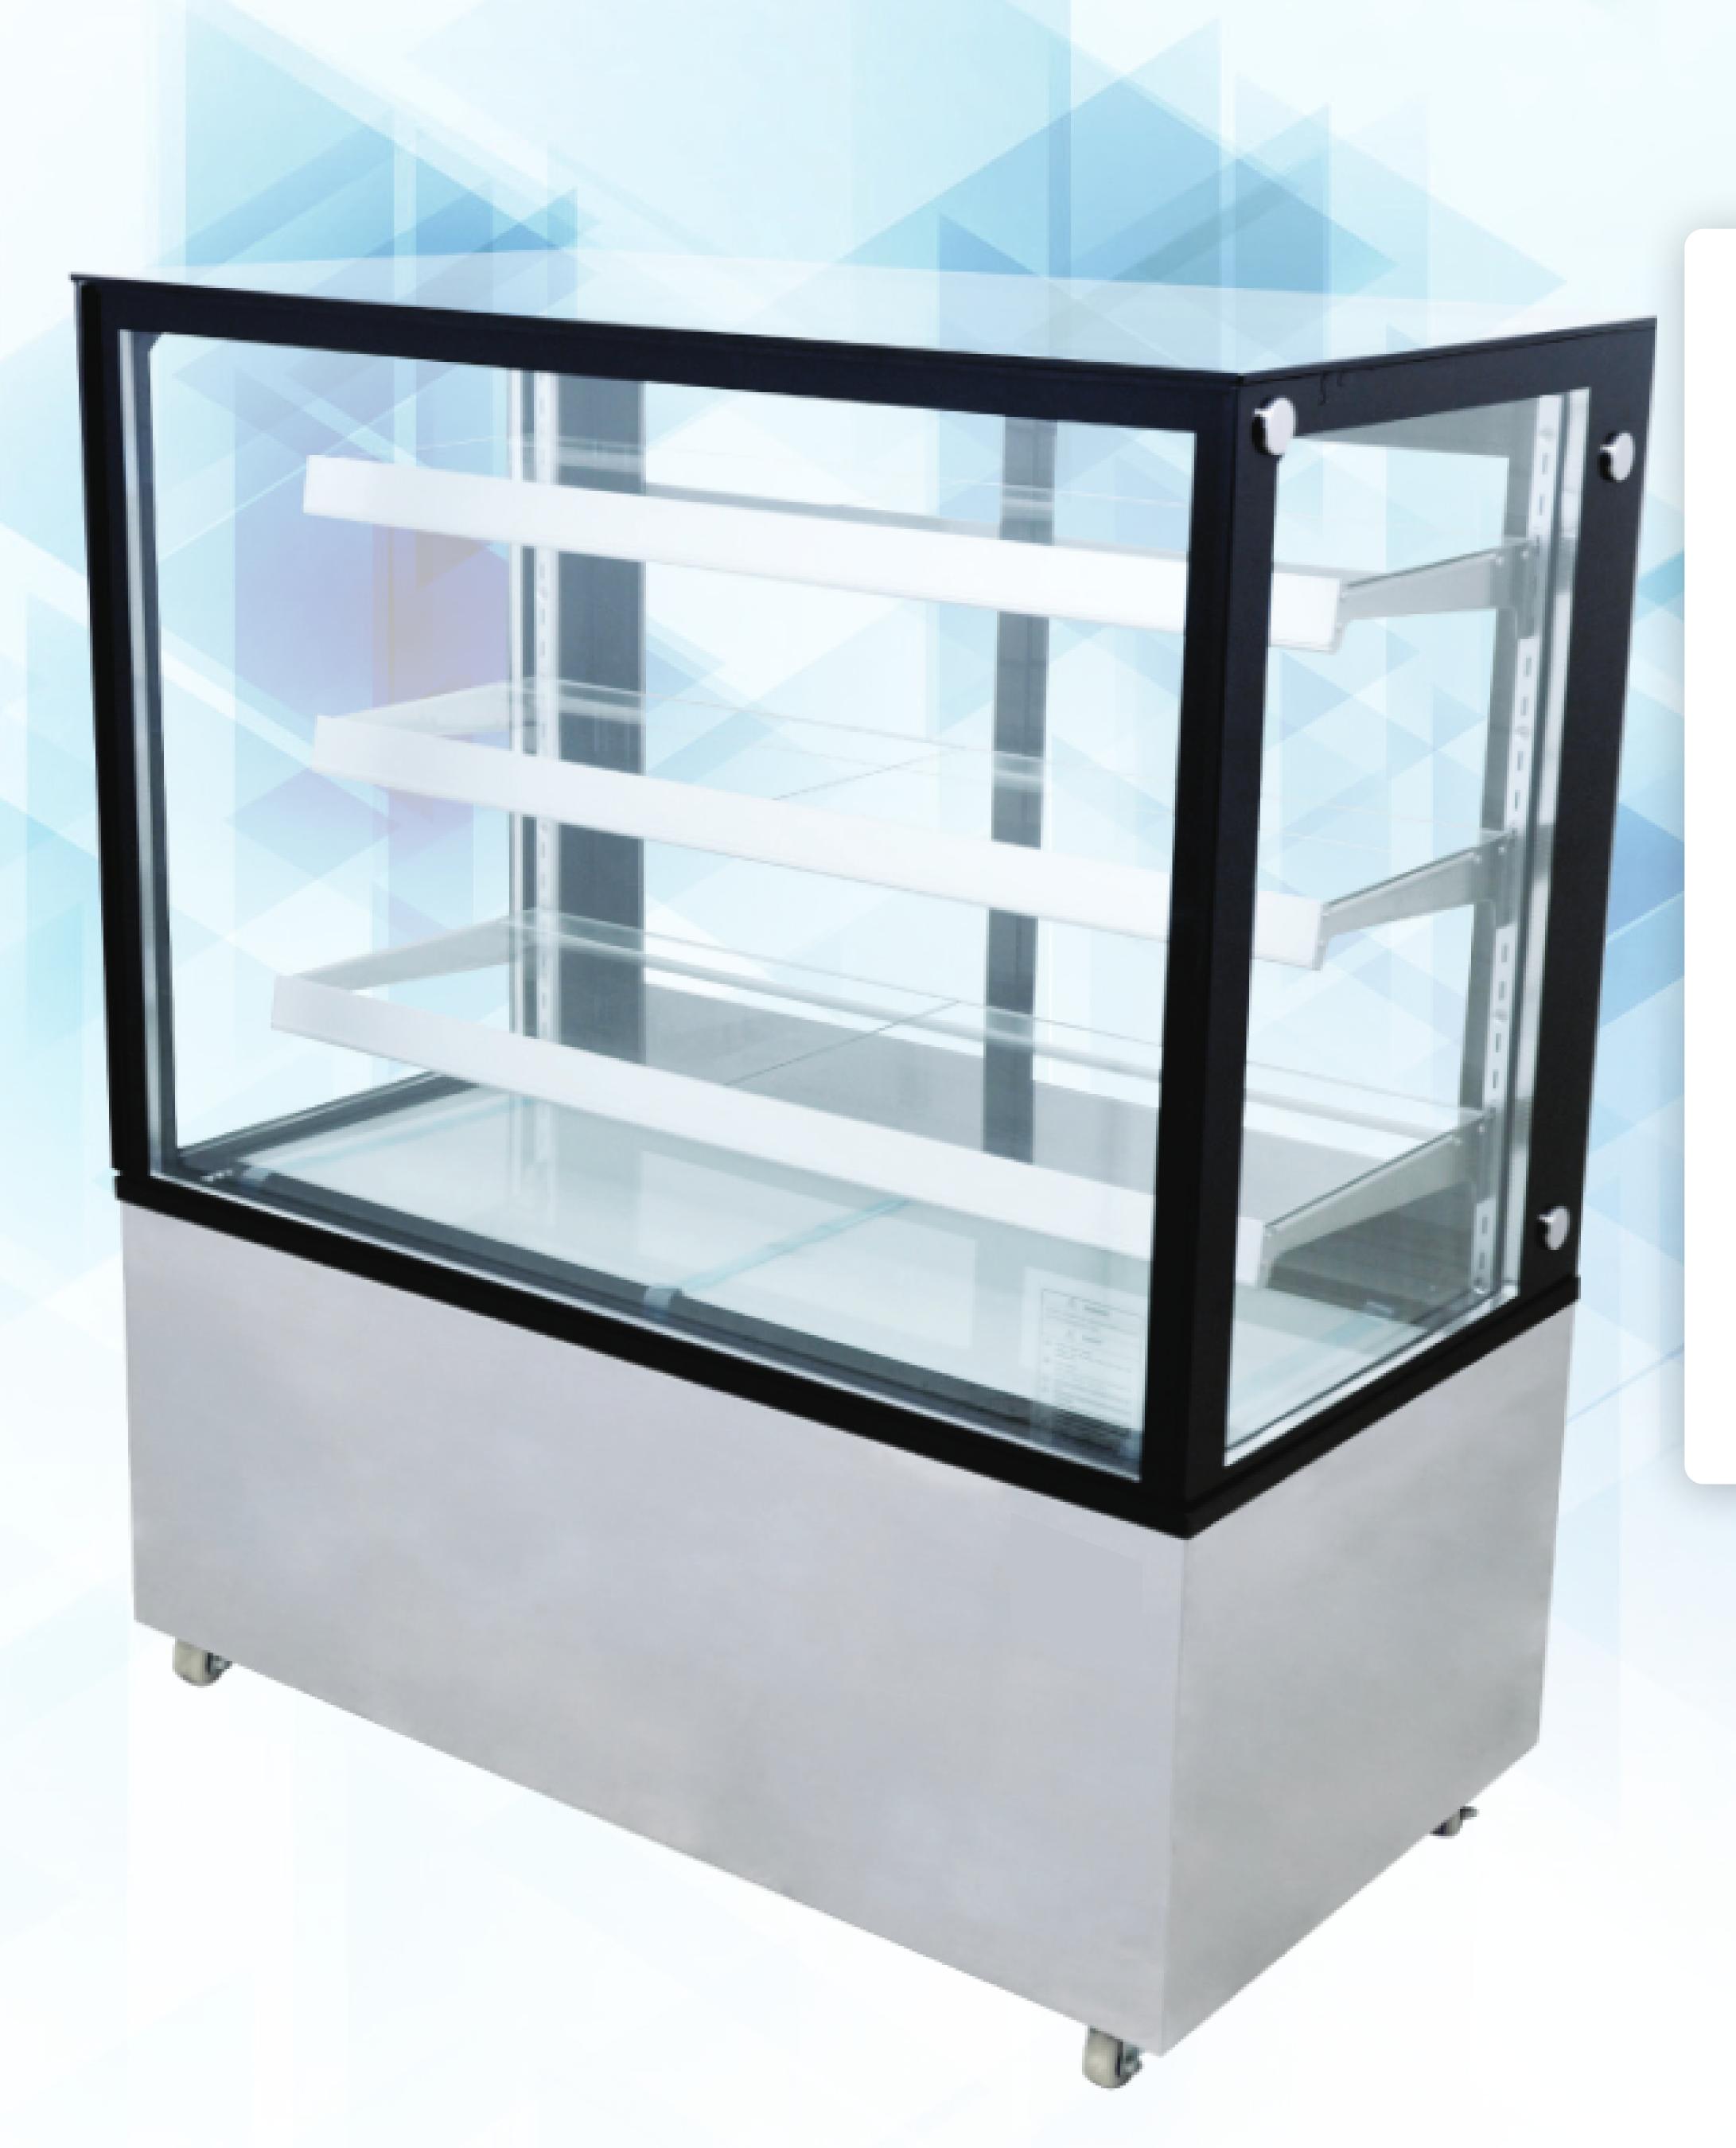

# **48-INCH SQUARE GLASS FLOOR**

## **REFRIGERATED DISPLAY CASE**

Serial No.:457967724438300 Model No.:100-990761

## Nella's Square Glass Floor Refrigerated Display Case

Provides an economical solution for displaying your products. Features an interior lighting under each shelf as well as digital temperature controller for easy usage

## 48-INCH SQUARE GLASS FLOOR REFRIGERATED DISPLAY CASE

| ITEM NUMBER      | Model No.:100-990761 |
|------------------|----------------------|
| POWER            | 540W                 |
| COMPRESSOR POWER | 3/8 HP / 510 W       |
|                  | 5301 /18 71 cm ft    |