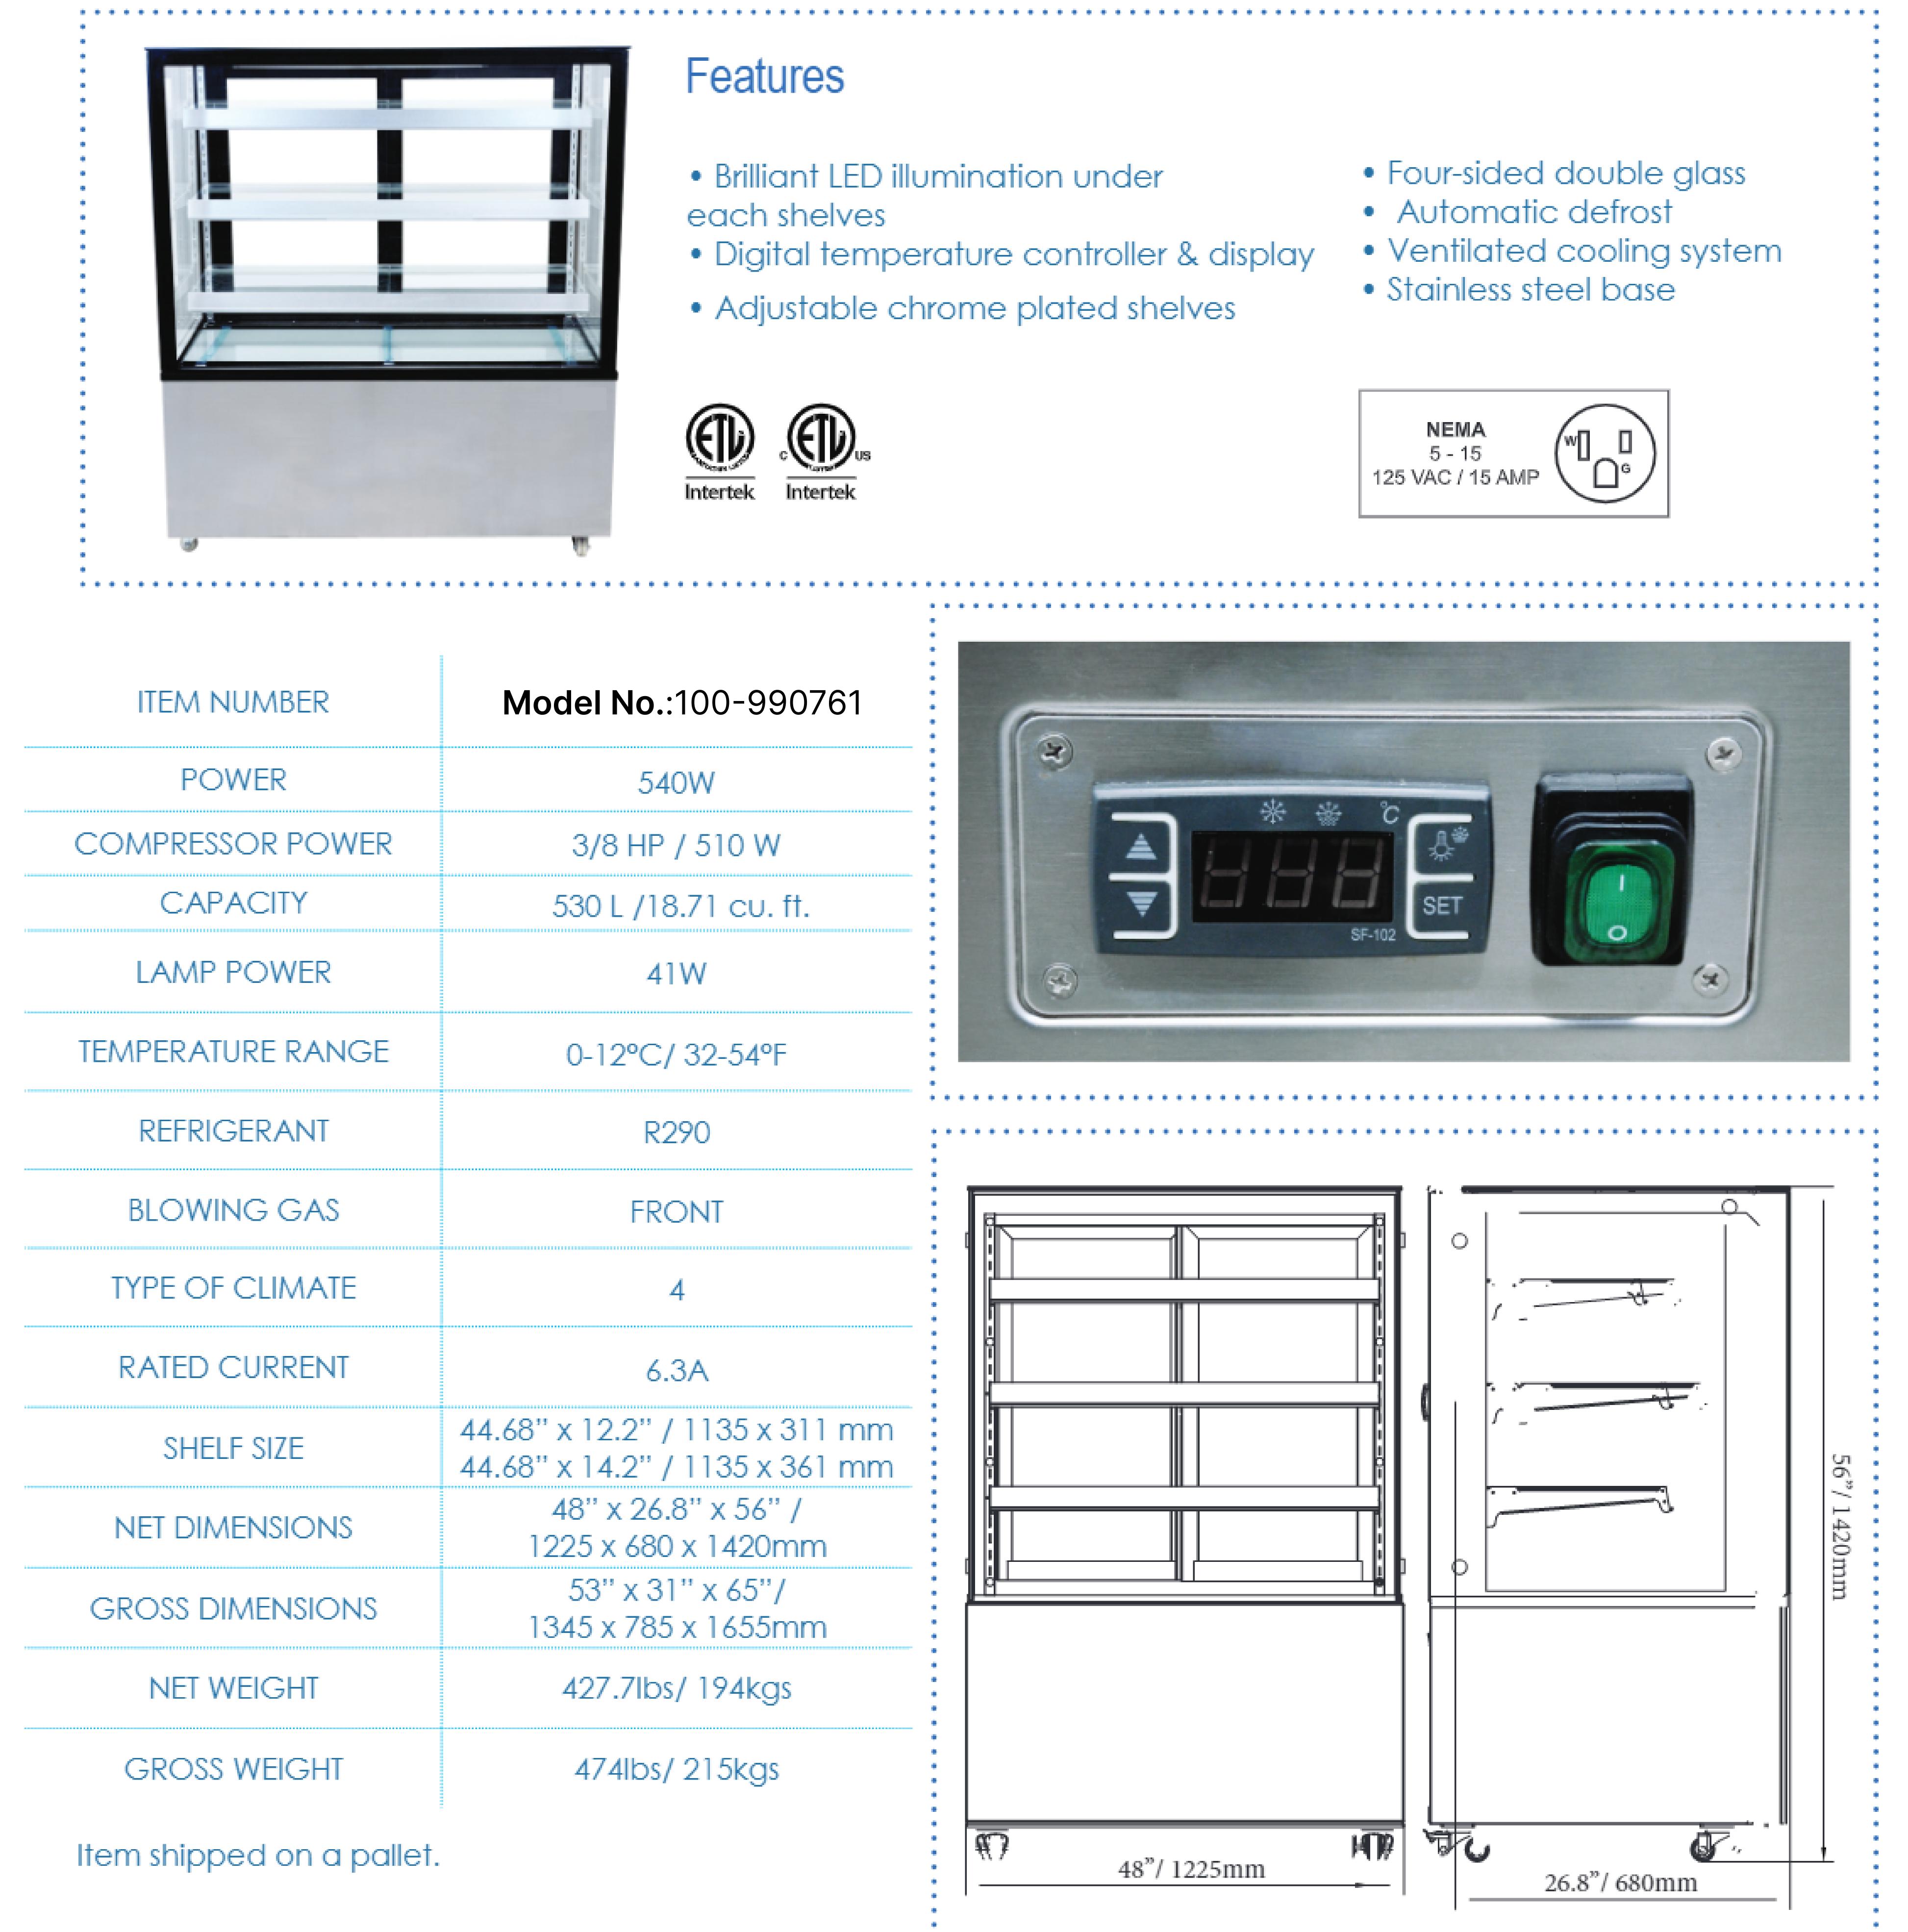

## 48-INCH SQUARE GLASS FLOOR REFRIGERATED DISPLAY CASE

| ITEM NUMBER      | Model No.:100-990761 |
|------------------|----------------------|
| POWER            | 540W                 |
| COMPRESSOR POWER | 3/8 HP / 510 W       |
|                  | 5301 /18 71 cm ft    |