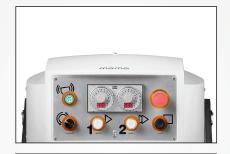

### **FEATURES**

The stainless steel guard is ergonomically designed and completely safe. When guard is open at a 90° angle, the spiral dough mixer automatically stops working.

Allows you to access all functions with a few simple actions: two working speeds, two times and an automatic cycle.