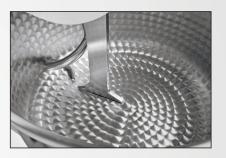

STRY SINCE 1951** 

## SPIRAL DOUGH MIXER - 132 LB. CAPACITY

Item: 44269 Model: MX-IT-0060-M

# SUITABLE FOR BAKERIES, HOTELS, PASTRY SHOPS, AND RESTAURANTS

Omcan's spiral dough mixer - 132 lb. capacity is designed to help you create a dough with a perfect, handmade consistency. Has a 2 speed, 2 timer function, as well as a stainless steel guard which makes it easy to operate and safe to use.





WARRANTY PARTS AND LABOR









## KITCHEN EQUIPMENT

SPIRAL DOUGH MIXER - 132 LB. CAPACITY



### **FEATURES**



The stainless steel guard is ergonomically designed and completely safe. When guard is open at a 90° angle, the spiral dough mixer automatically stops working.



Allows you to access all functions with a few simple actions: two working speeds, two times and an automatic cycle.



Both bowl and spiral are made from high-resistance stainless steel.

#### TECHNICAL SPECIFICATIONS

ITEM NUMBER

MODEL

SPIRAL MOTOR

SPIRAL SPEED

**BOWL MOTOR** 

**BOWL SPEED** 

FLOUR CAPACITY (min - max)

**BOWL CAPACITY** 

**BOWL DIAMETER** 

**BOWL HEIGHT** 

**ELECTRICAL** 

**DIMENSIONS (WDH)** 

WEIGHT

**GROSS WEIGHT** 

44269

MX-IT-0060-M

1 - 4 kW

1st speed: 104 rpm | 2nd speed: 208 rpm

0.37 kW

21 rpm

17.6 lbs. - 72.8 lbs. / 8 kg. - 33 kg.

132.2 lbs. / 60 kg. / 107 QT / 101 L

23.6" / 600 mm

14.2" / 360 mm

208V / 60Hz / 3Ph

25" x 43.7" x 47.2" / 640 x 1110 x 1200 mm

683.4 lbs. / 310 kg.

760.6 lbs. / 345 kg.

#### **OMCAN INC.**

Telephone: 1-800-465-0234 Fax: (905) 607-0234 Email: sales@omcan.com Website: www.omcan.com





Follow us to keep up to date with the l