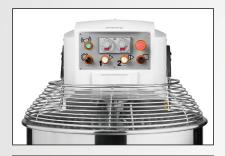

### **FEATURES**

The stainless steel guard is ergonomically designed and completely safe. When guard is open at a 90° angle, the spiral dough mixer automatically stops working.

Allows you to access all functions with a few simple actions: two working speeds, two times and an automatic cycle.