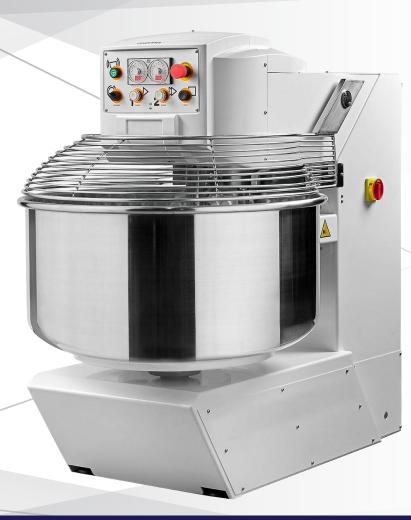

## SPIRAL DOUGH MIXER - 132 LB. CAPACITY

Item: 44269 Model: MX-IT-0060-M

# SUITABLE FOR BAKERIES, HOTELS, PASTRY SHOPS, AND RESTAURANTS

Omcan's spiral dough mixer - 132 lb. capacity is designed to help you create a dough with a perfect, handmade consistency. Has a 2 speed, 2 timer function, as well as a stainless steel guard which makes it easy to operate and safe to use.