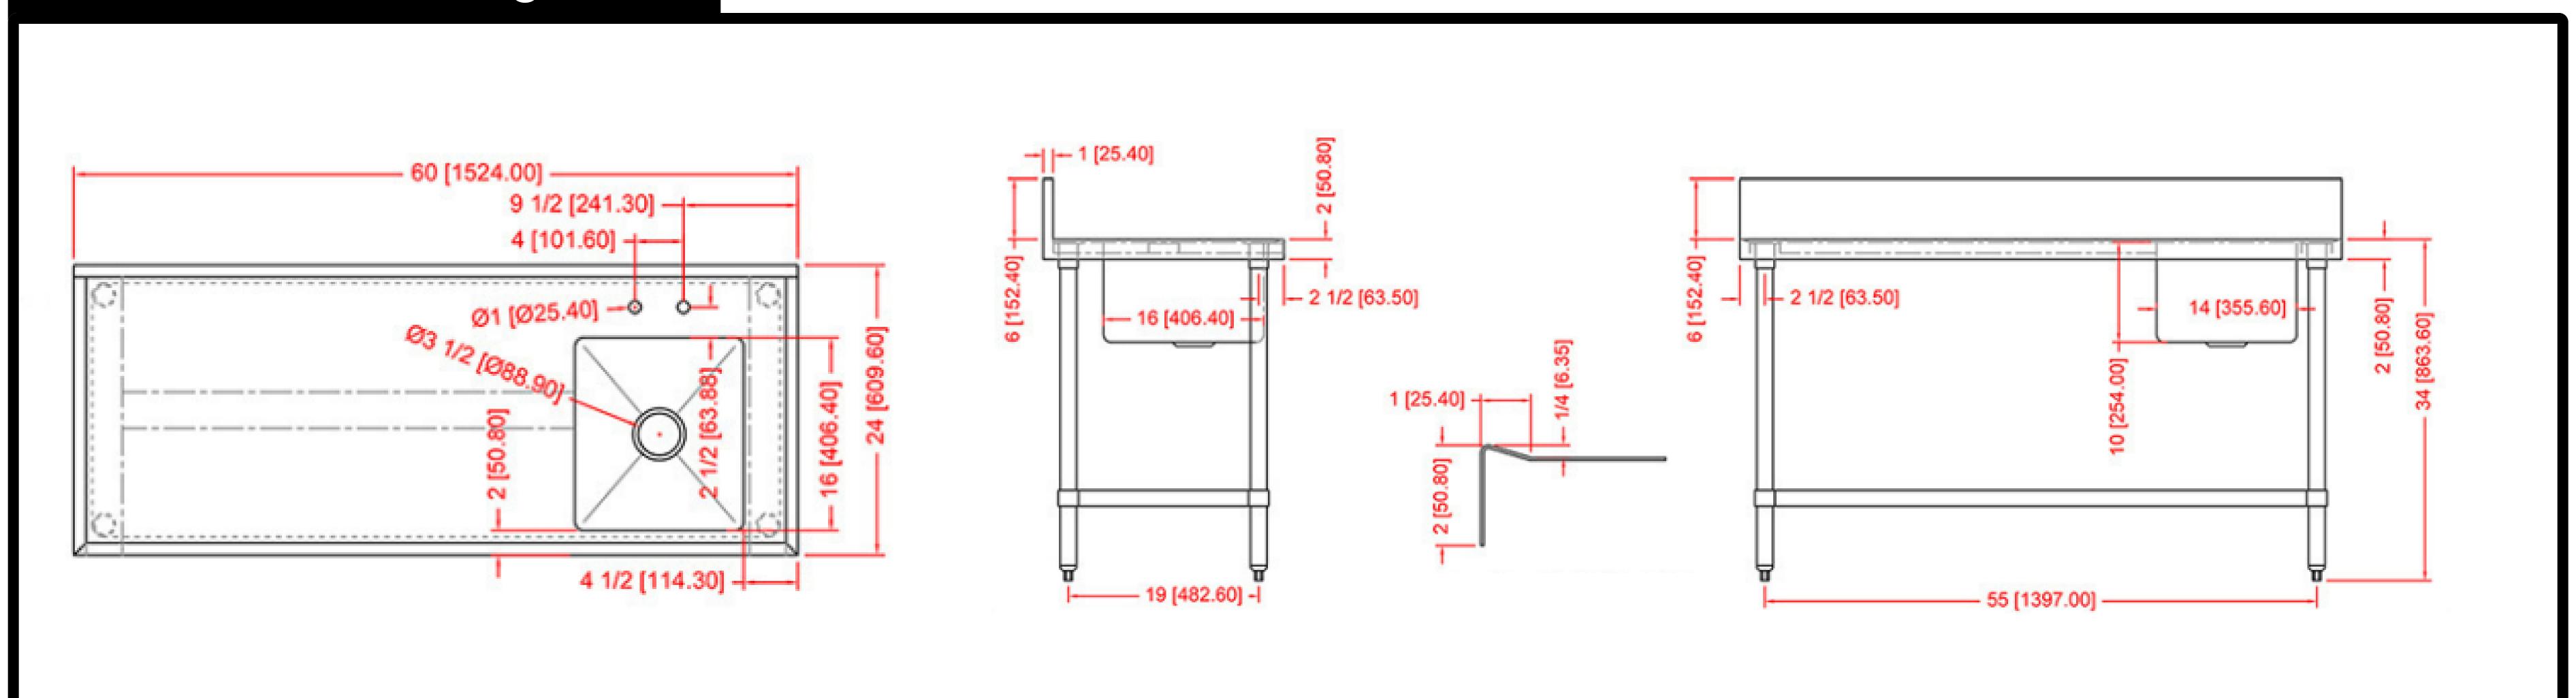

### 24" X 60" X 34" ALL STAINLESS STEEL TABLE WITH LEFT SINK

#### Technical Drawing