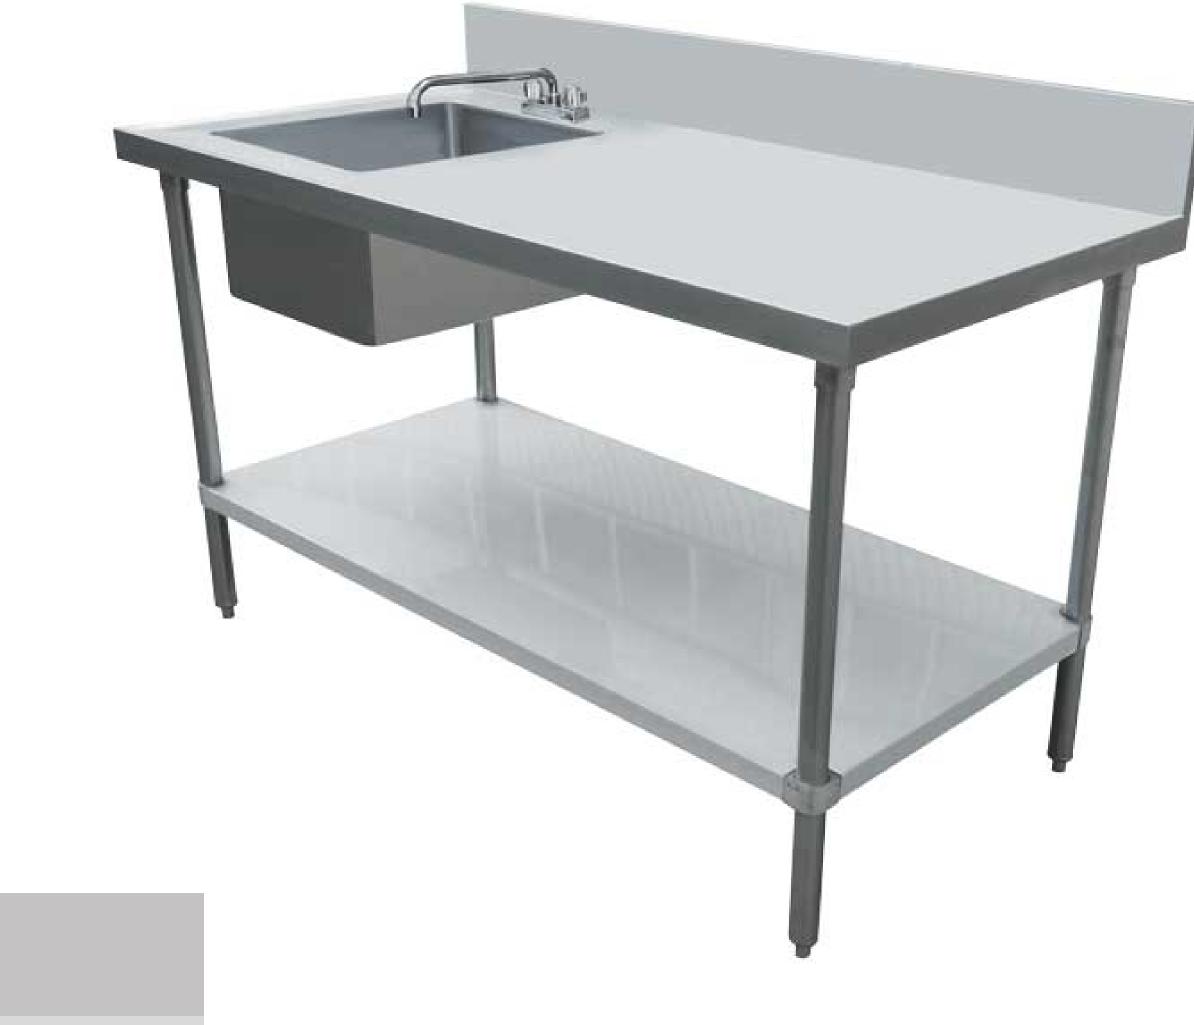

### 24" X 72" X 34" ALL STAINLESS STEEL TABLE WITH LEFT SINK

#### Features

- 18 Gauge. 430 Stainless steel undershelf and hat channel
- Stainless steel leg and socket; stainless steel bullet foot
- Aluminum corner bracket on undershelf
- 3.5" drain basket included
- Low lead deck-mounted faucet FD-4-10LL included

| 44301                                   |  |
|-----------------------------------------|--|
| 1133 lbs.                               |  |
| 484 lbs.                                |  |
| 24" x 72" x 34" (40" H with backsplash) |  |
| 14" x 16" x 10"                         |  |
| 73 lbs.                                 |  |
|                                         |  |