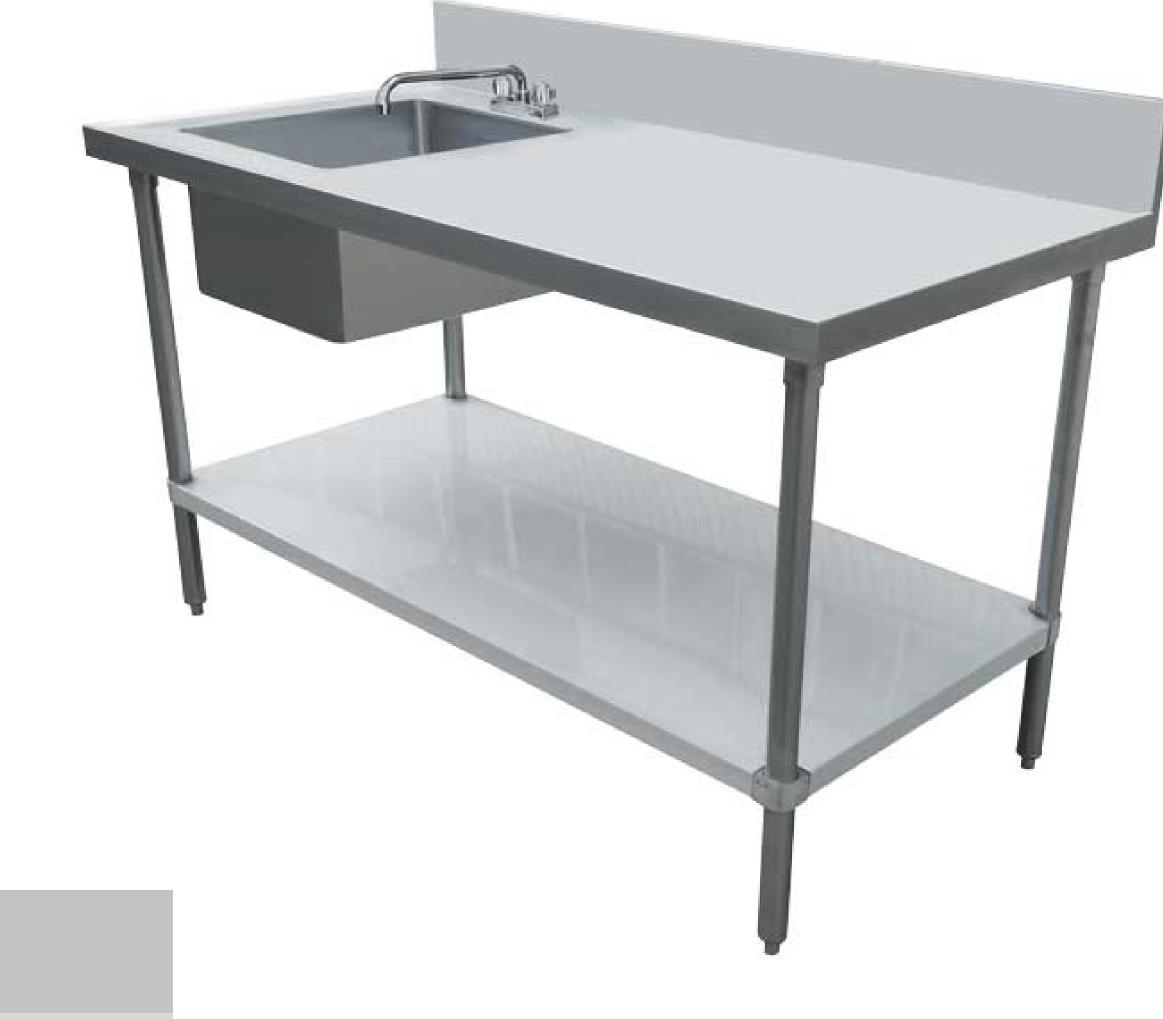

### 24" X 60" X 34" ALL STAINLESS STEEL TABLE WITH LEFT SINK

#### Features

- 18 Gauge. 430 Stainless steel undershelf and hat channel
- Stainless steel leg and socket; stainless steel bullet foot
- Aluminum corner bracket on undershelf
- 3.5" drain basket included
- Low lead deck-mounted faucet FD-4-10LL included

| 44259                                   |  |
|-----------------------------------------|--|
| 1089 lbs                                |  |
| 462 lbs.                                |  |
| 24" x 60" x 34" (40" H with backsplash) |  |
| 14" x 16" x 10"                         |  |
| 62.9 lbs                                |  |
|                                         |  |