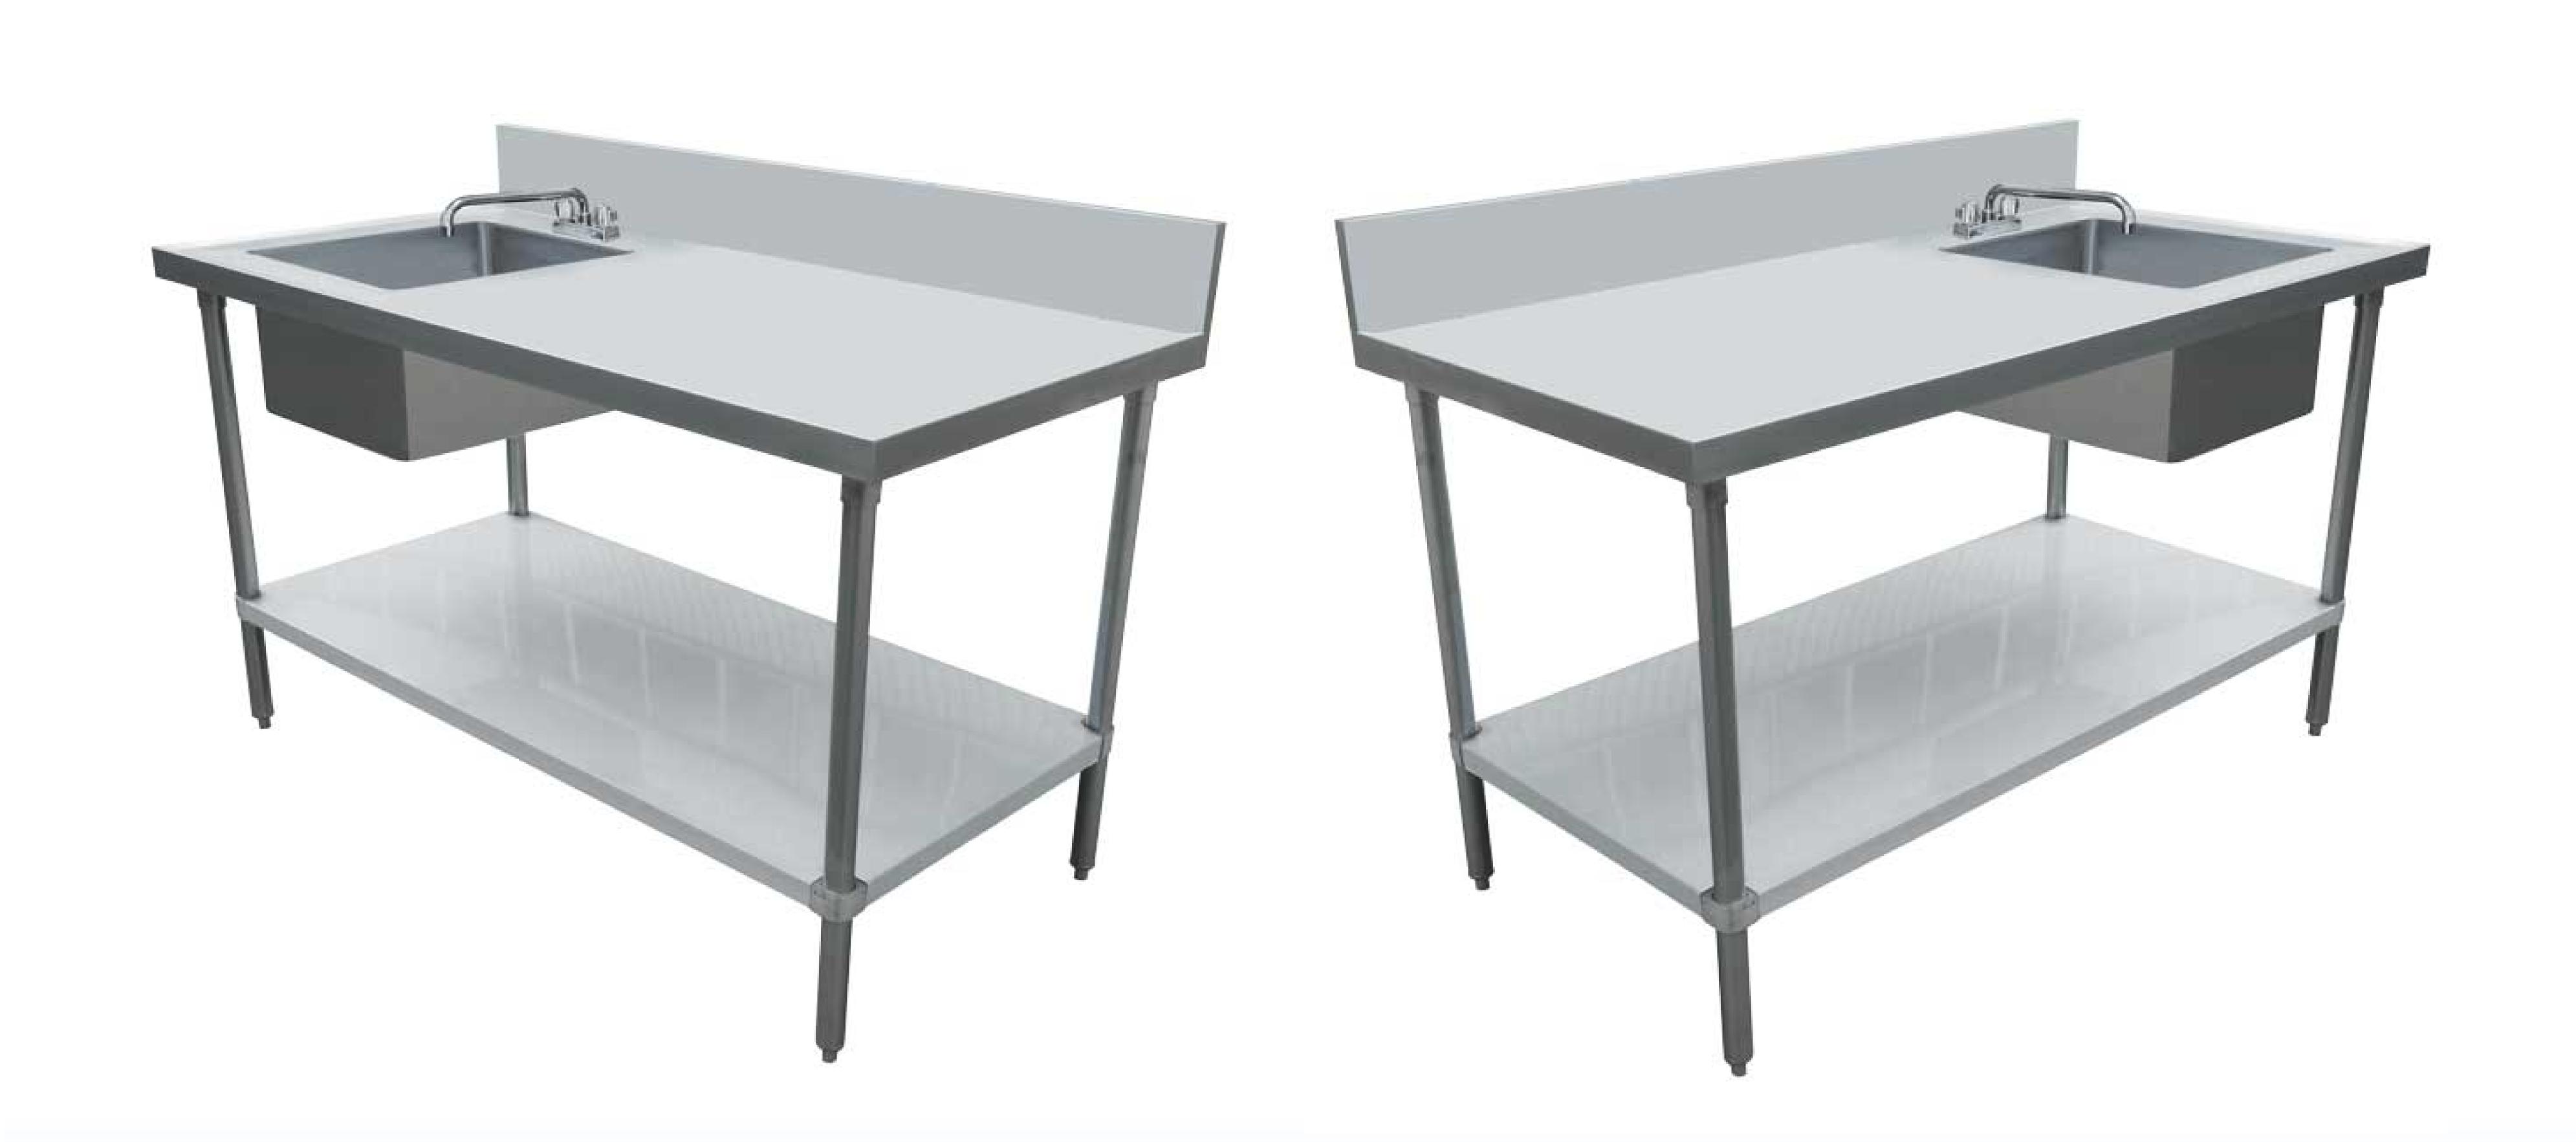

### 24-INCH ALL STAINLESS STEEL TABLES WITH SINKS

# UTILIZE YOUR KITCHEN SPACE WITH NELLA'S ALL STAINLESS STEEL TABLES WITH SINKS

Made from durable 18 Gauge 430 stainless steel material, these tables are ideal for kitchen preparation that can hold heavy equipment. Very easy to clean

### 24" X 60" X 34" ALL STAINLESS STEEL TABLE WITH LEFT SINK

### 24" X 60" X 34" ALL STAINLESS STEEL TABLE WITH RIGHT SINK