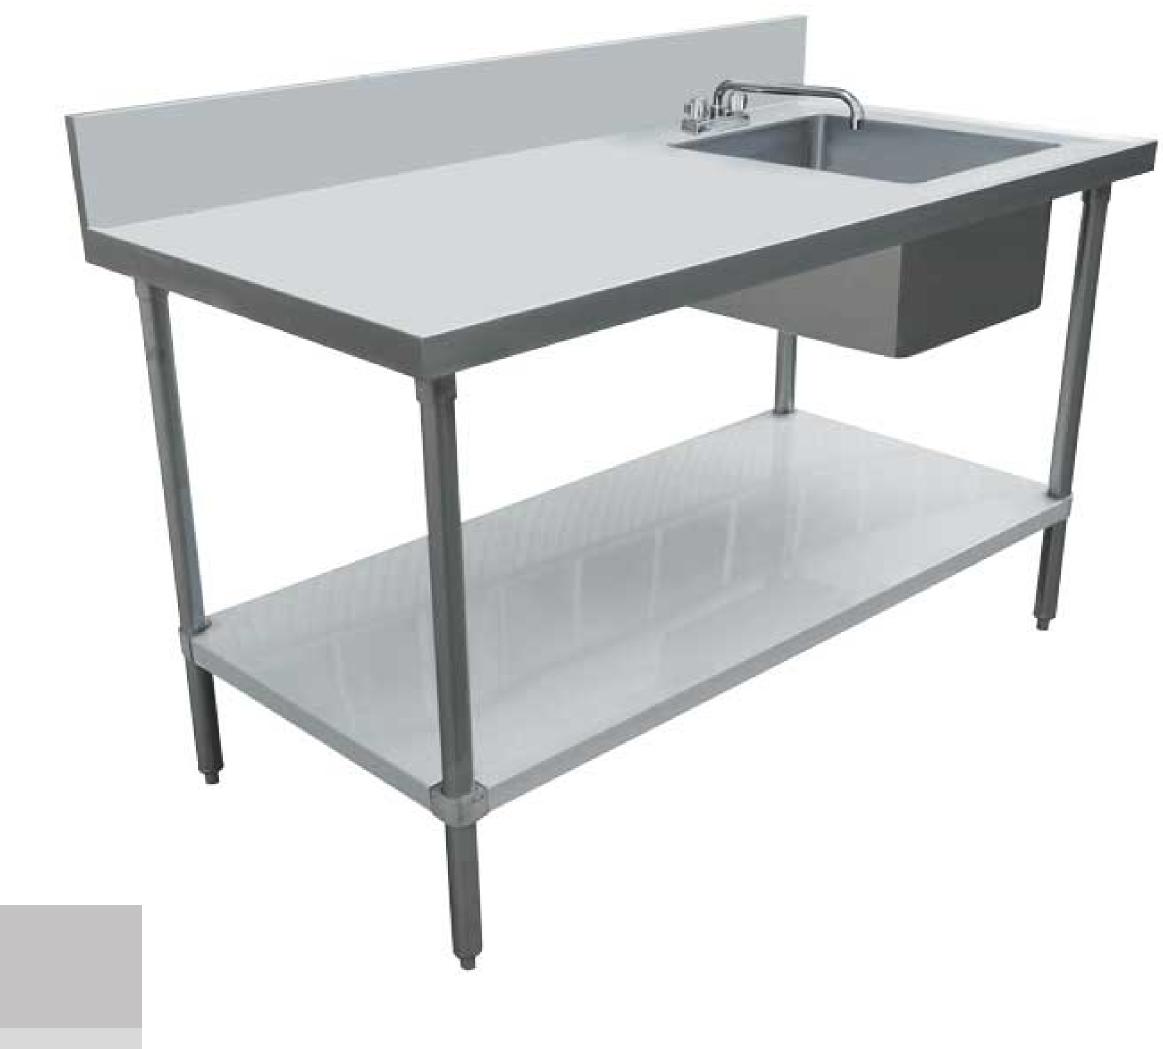

### 24" X 60" X 34" ALL STAINLESS STEEL TABLE WITH RIGHT SINK

#### Features

- 18 Gauge. 430 Stainless steel undershelf and hat channel
- Stainless steel leg and socket; stainless steel bullet foot
- Aluminum corner bracket on undershelf
- 3.5" drain basket included
- Low lead deck-mounted faucet FD-4-10LL included

Model Number

| 44300                                   |  |
|-----------------------------------------|--|
| 1089 lbs                                |  |
| 462 lbs.                                |  |
| 24" x 60" x 34" (40" H with backsplash) |  |
| 14" x 16" x 10"                         |  |
| 62.9 lbs                                |  |
|                                         |  |