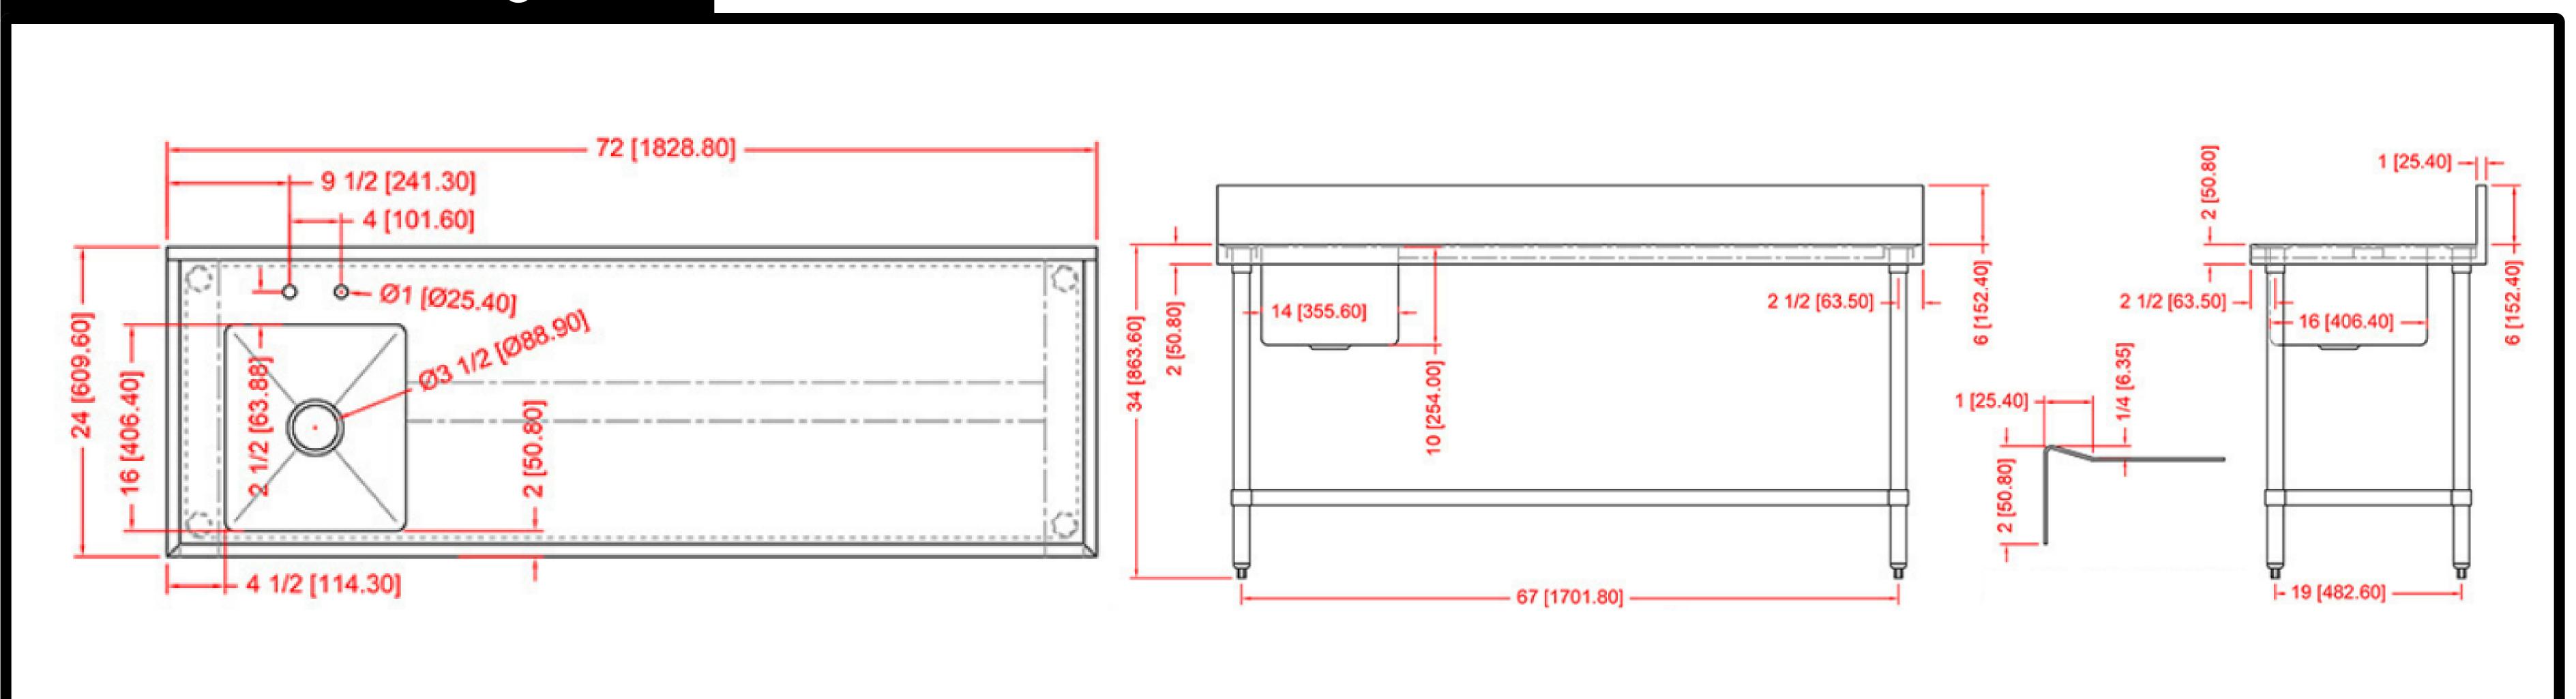

### 24" X 72" X 34" ALL STAINLESS STEEL TABLE WITH LEFT SINK

#### Technical Drawing

#### Features

- 18 Gauge. 430 Stainless steel undershelf and hat channel
- Stainless steel leg and socket; stainless steel bullet foot
- Aluminum corner bracket on undershelf
- 3.5" drain basket included
- Low lead deck-mounted faucet FD-4-10LL included

| 44301                                   |  |
|-----------------------------------------|--|
| 1133 lbs.                               |  |
| 484 lbs.                                |  |
| 24" x 72" x 34" (40" H with backsplash) |  |
| 14" x 16" x 10"                         |  |
| 73 lbs.                                 |  |
|                                         |  |