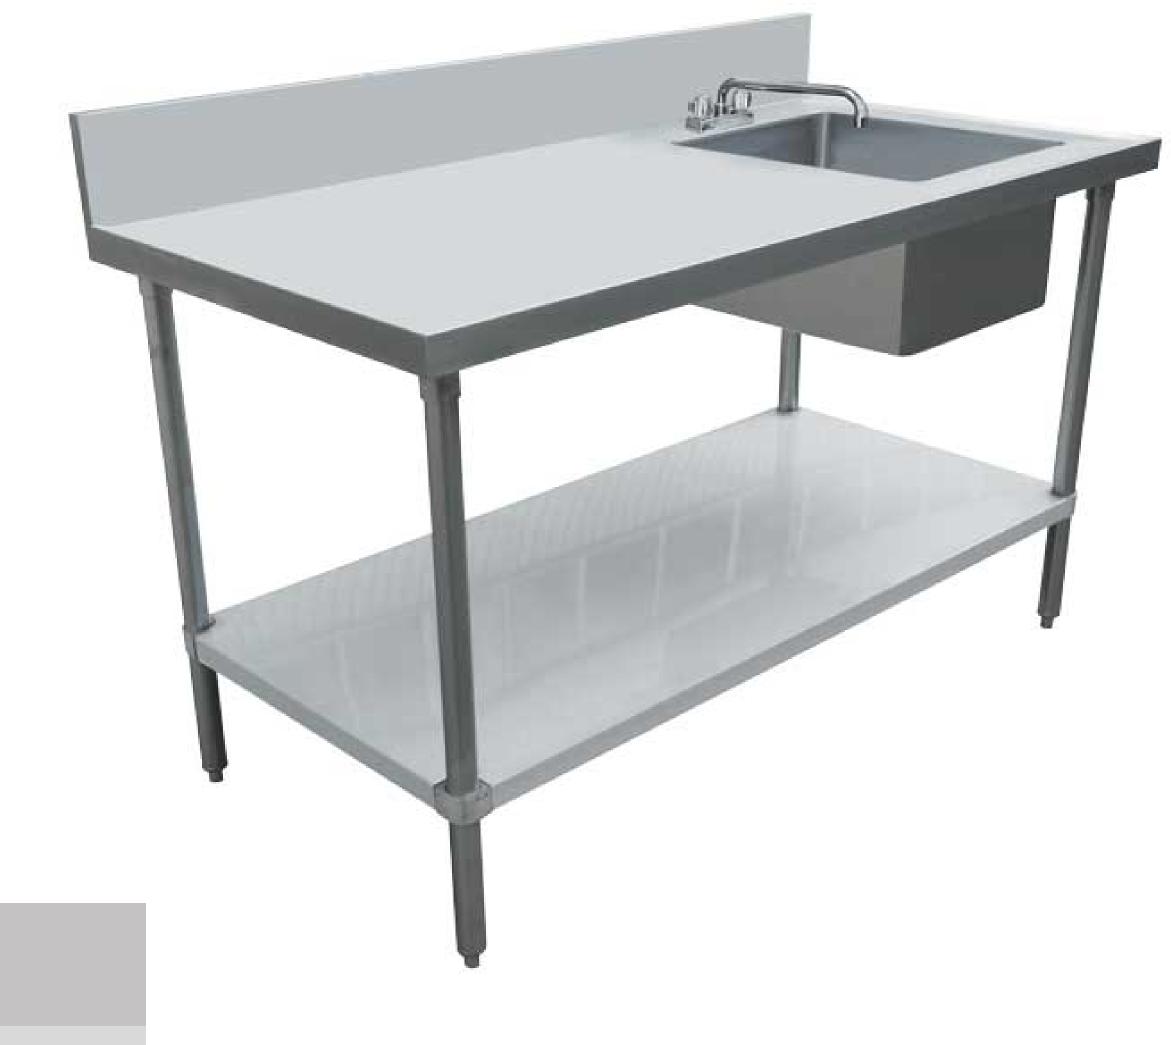

### 24" X 60" X 34" ALL STAINLESS STEEL TABLE WITH LEFT SINK

#### Technical Drawing