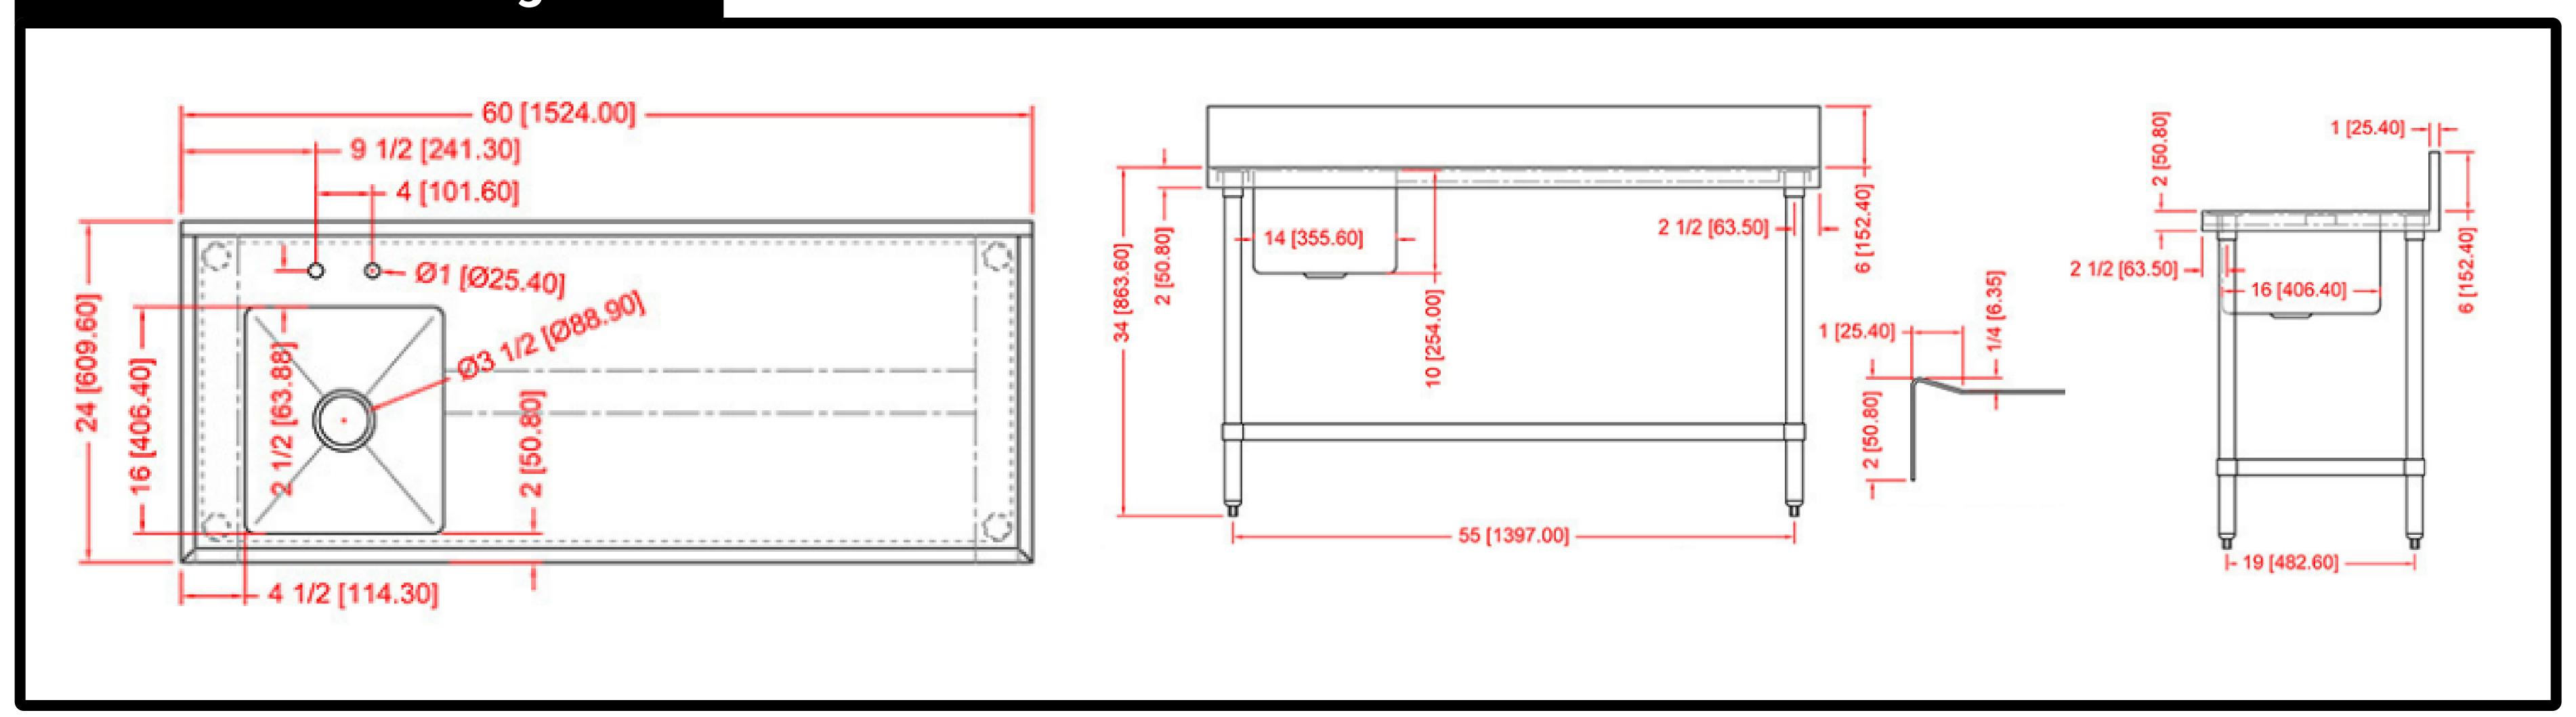

### 24" X 60" X 34" ALL STAINLESS STEEL TABLE WITH RIGHT SINK

#### Technical Drawing