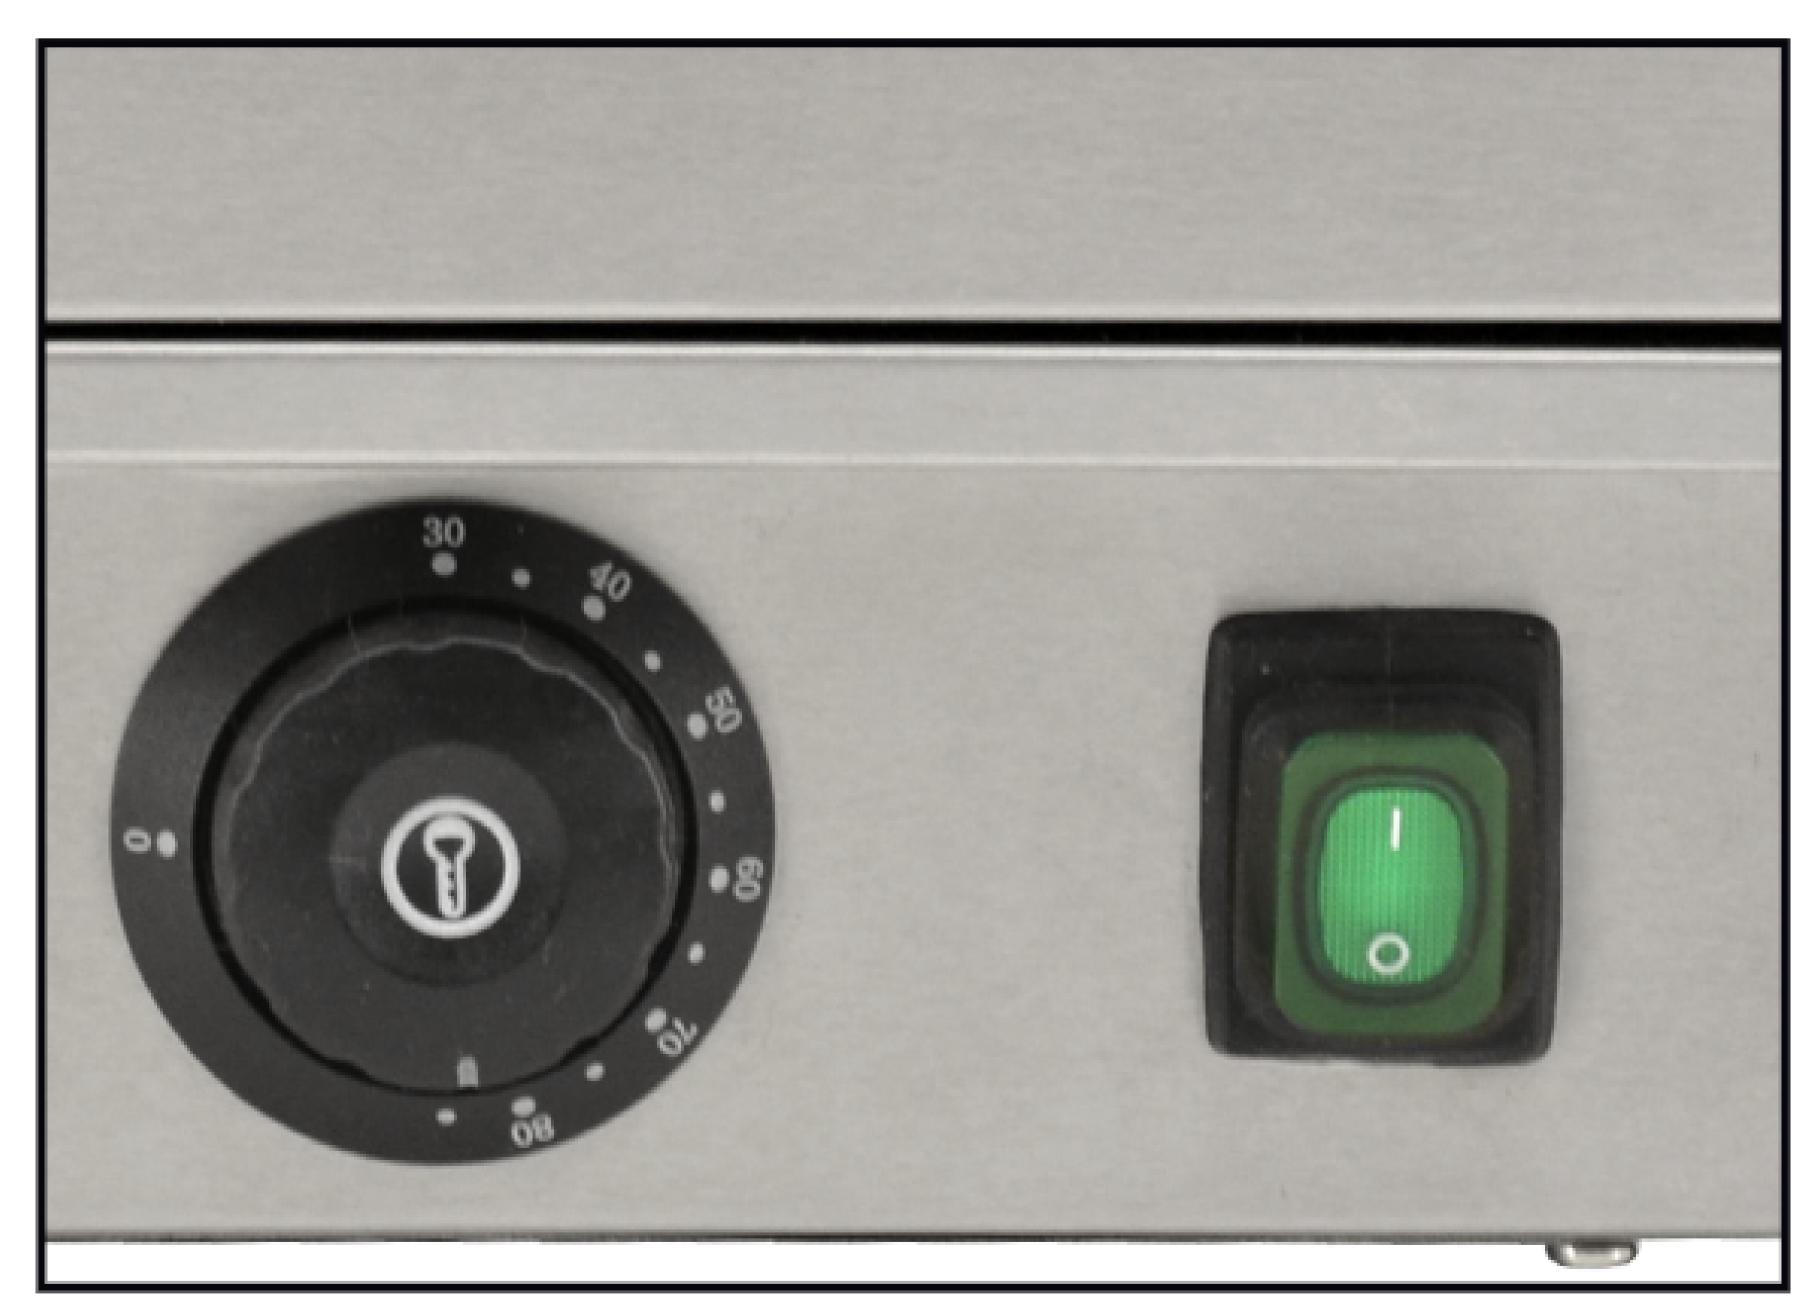

## Keep Your Food Products Warm For Hours

Nella's bun warmer provides your clients with the convenience of having their buns warmed to the perfect temperature. This convenient appliance features an adjustable temperature range, a pilot light, and a removable drawer, making it an ideal addition to any bakery, deli, or convenience store.

## TECHNICAL SPECIFICATION

| POWER                     | 450w                     |
|---------------------------|--------------------------|
| NUMBER OF PAN             | 1                        |
| CAPACITY                  | 32 Standard Size Buns    |
| ELECTRICAL                | 110V / 60Hz / 1          |
| ADJUSTABLE TIMER          | Yes                      |
| WEIGHT                    | 37.5 lbs. / 17 kgs.      |
| DIMENSIONS                | 24.25" x 21.75" x 10.5"/ |
| (width x length x height) | 616 x 552.5 x 266.7 mm   |
| GROSS WEIGHT              | 41.9 lbs. / 19 kg.       |