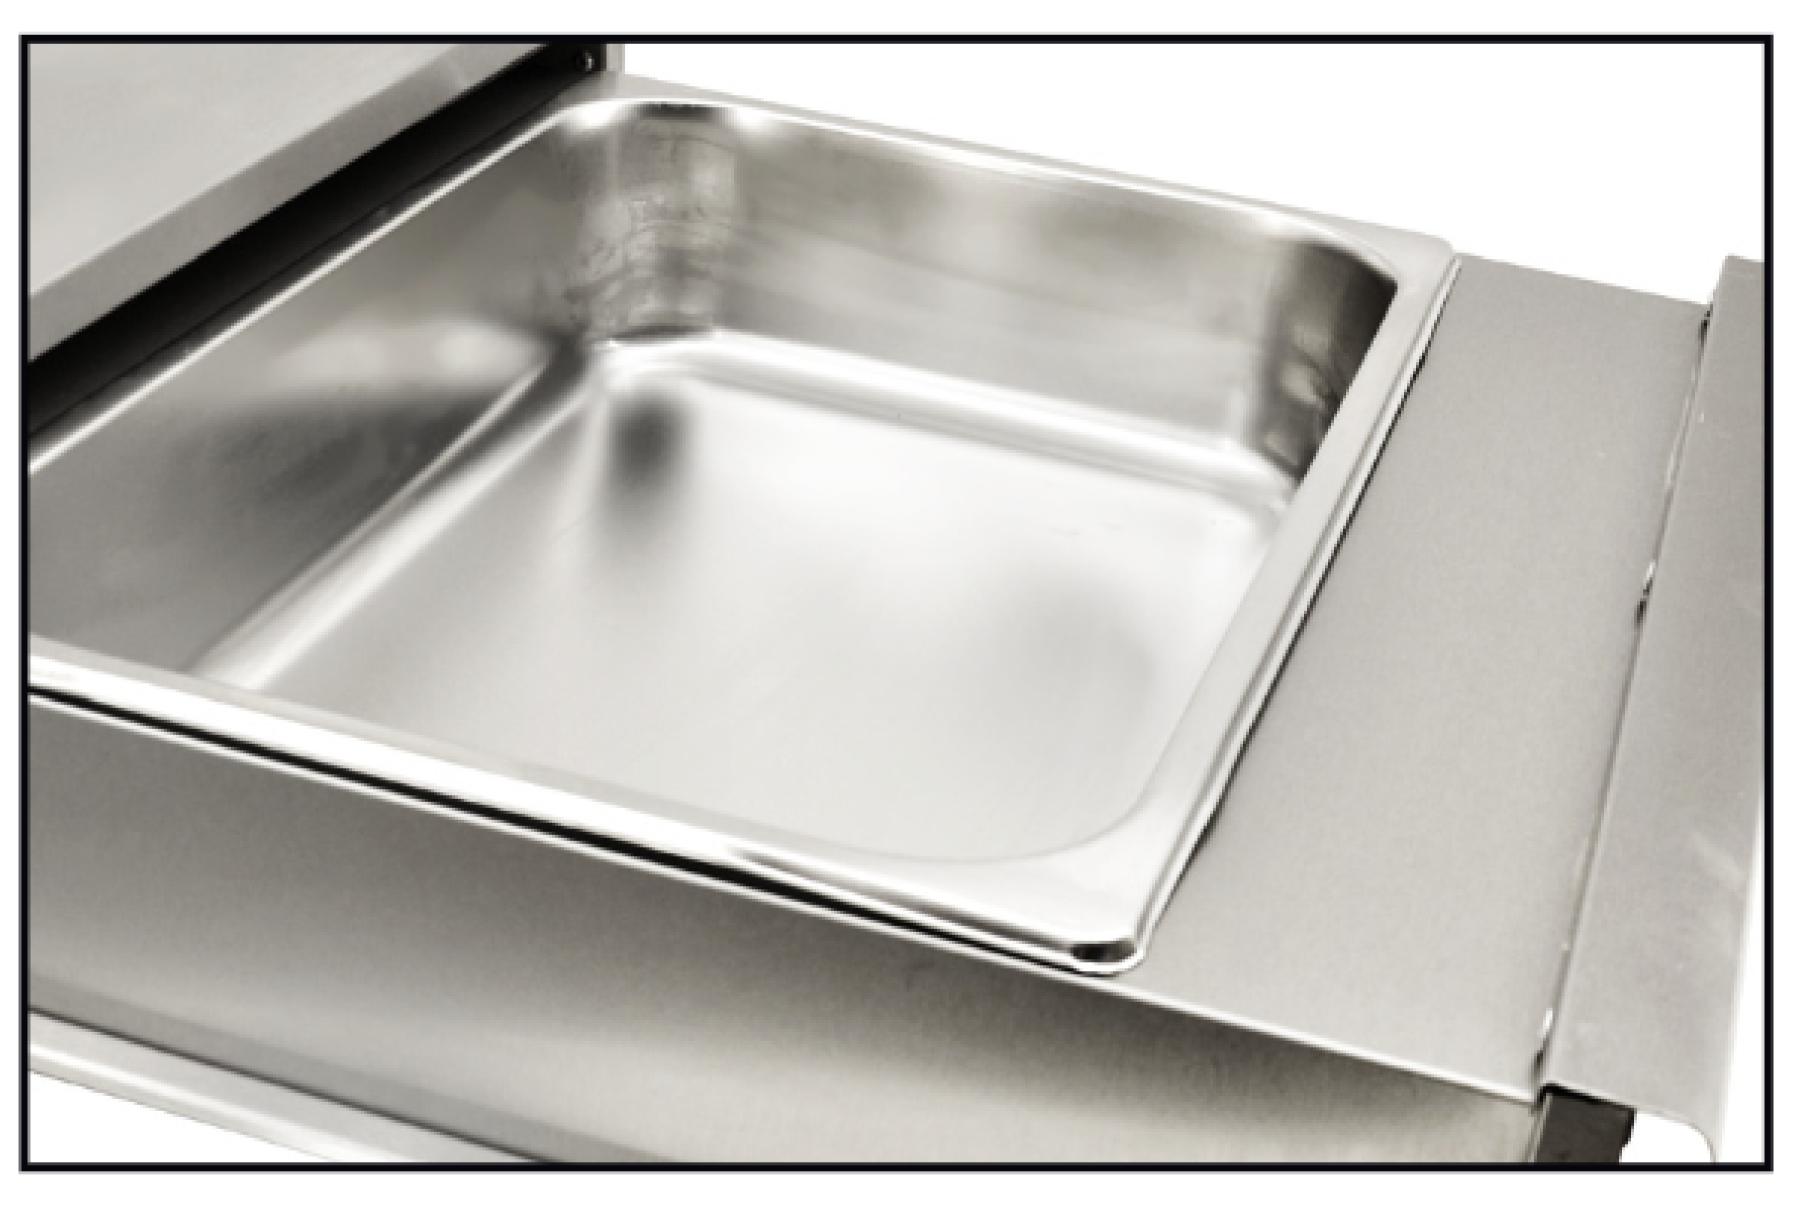

#### Features:

- •Equipped with a dishwasher-safe GN 1/1 food pan / (21" x 13" x 3.75"/ 533 x 325 x 95mm)
- Easy to clean with removeable drawer
- Adjustable temperature range
- Provides a constant dry heat