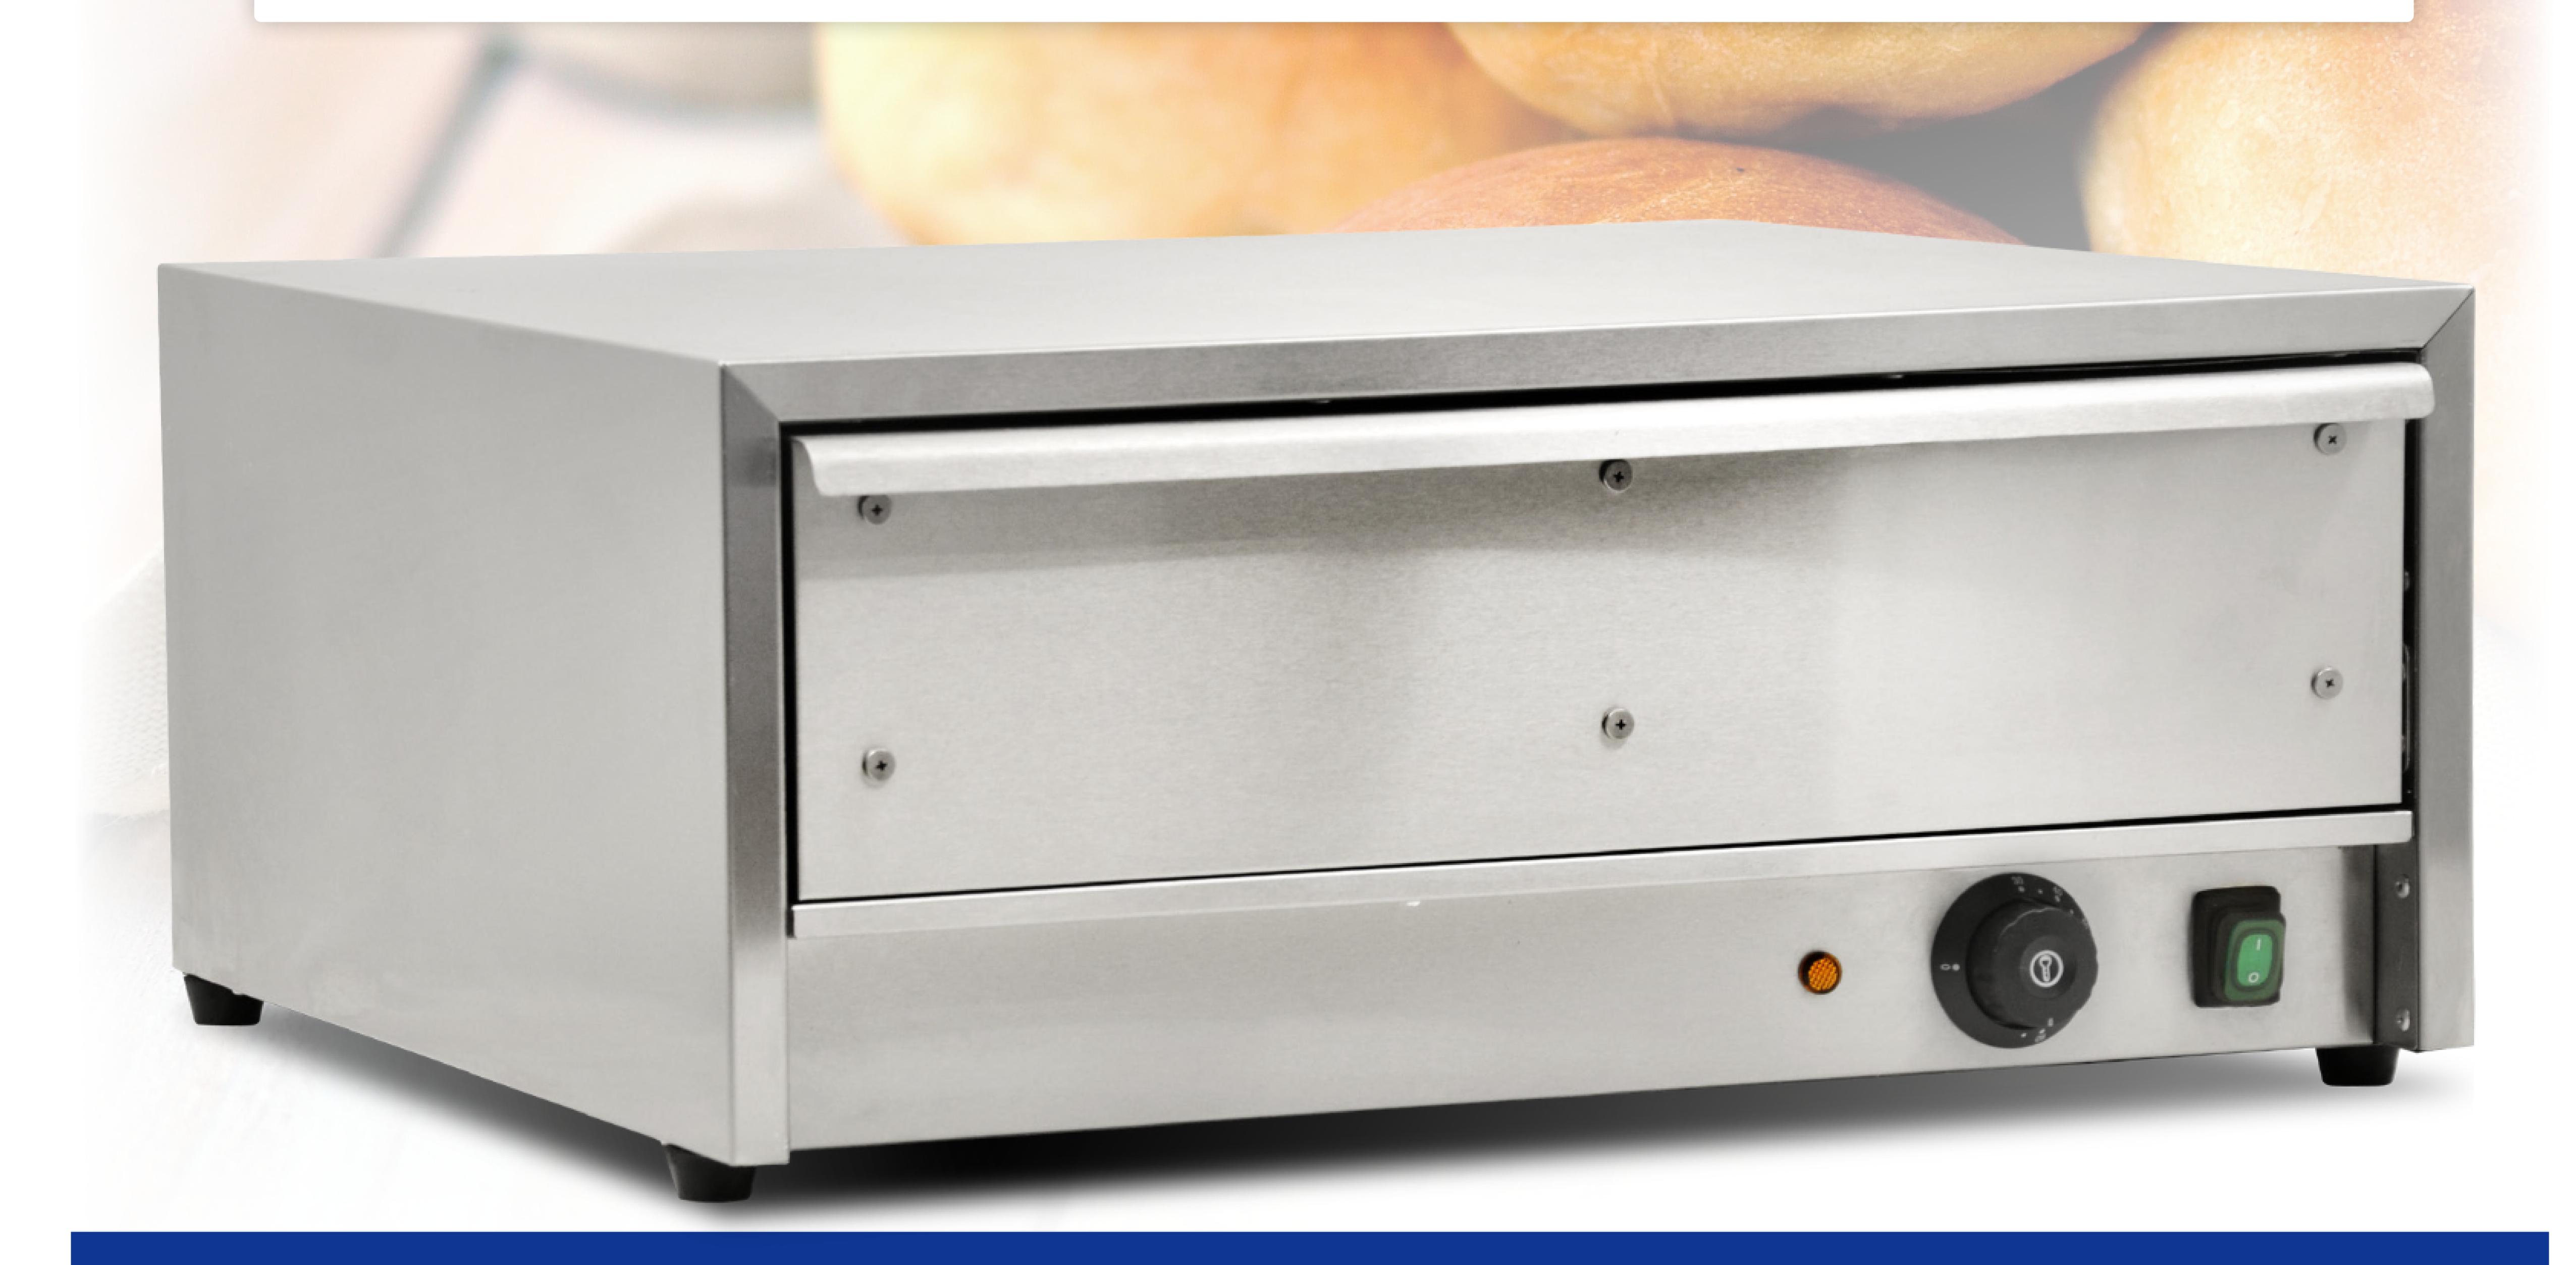

## Keep Your Food Products Warm For Hours

Nella's bun warmer provides your clients with the convenience of having their buns warmed to the perfect temperature. This convenient appliance features an adjustable temperature range, a pilot light, and a removable drawer, making it an ideal addition to any bakery, deli, or convenience store.

#### Features:

- •Equipped with a dishwasher-safe GN 1/1 food pan / (21" x 13" x 3.75"/ 533 x 325 x 95mm)
- Easy to clean with removeable drawer
- Adjustable temperature range
- Provides a constant dry heat