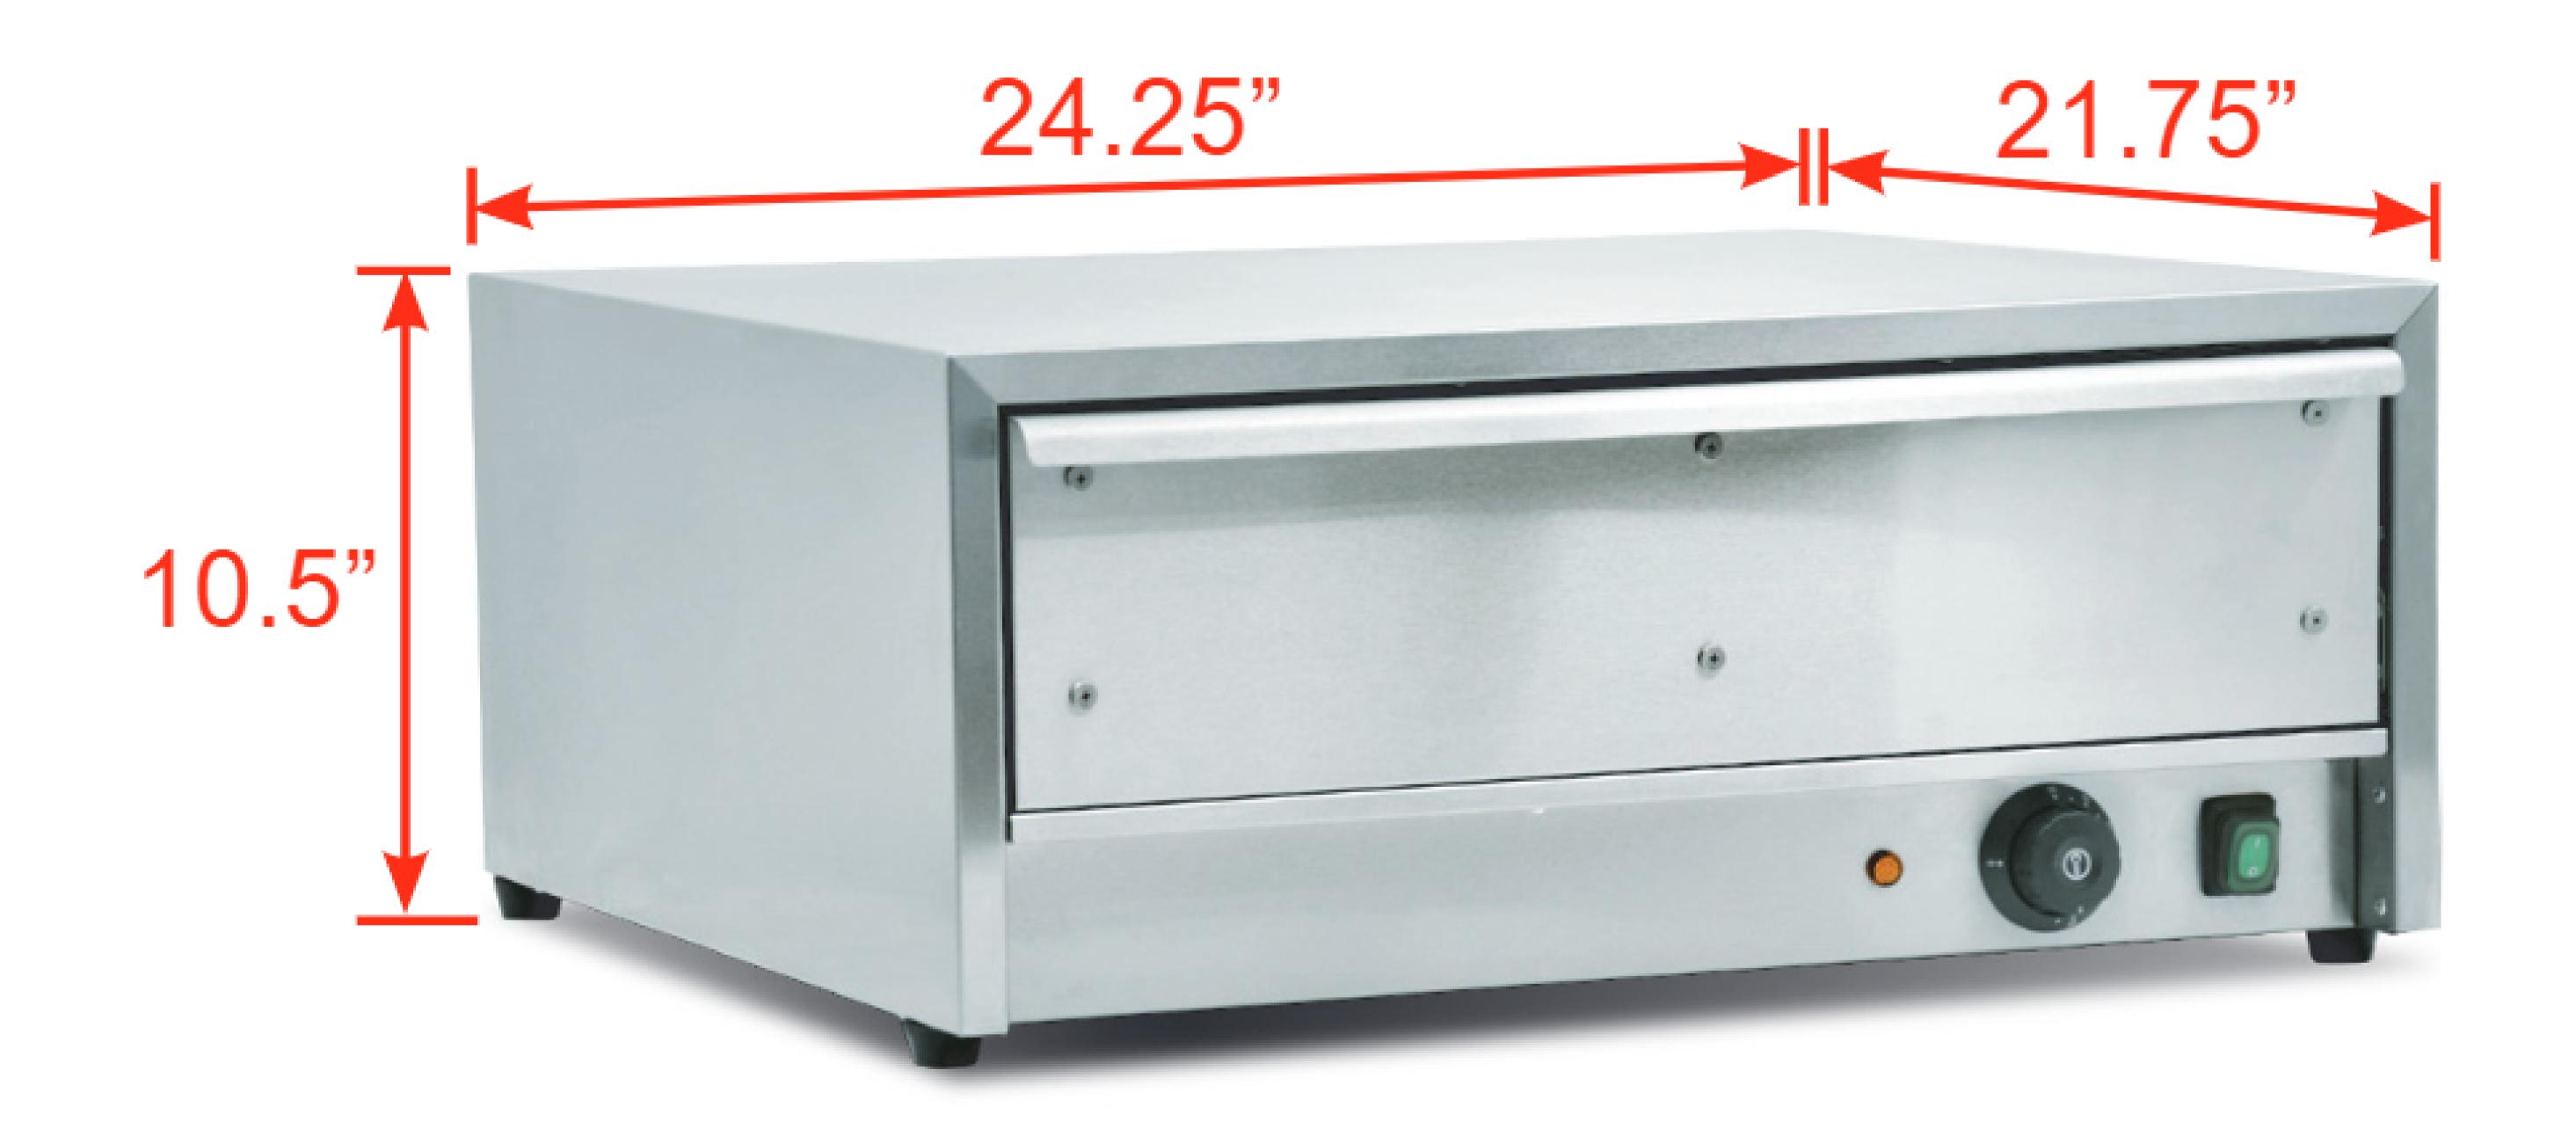

## TECHNICAL SPECIFICATION

| POWER                     | 450w                     |
|---------------------------|--------------------------|
| NUMBER OF PAN             | 1                        |
| CAPACITY                  | 32 Standard Size Buns    |
| ELECTRICAL                | 110V / 60Hz / 1          |
| ADJUSTABLE TIMER          | Yes                      |
| WEIGHT                    | 37.5 lbs. / 17 kgs.      |
| DIMENSIONS                | 24.25" x 21.75" x 10.5"/ |
| (width x length x height) | 616 x 552.5 x 266.7 mm   |
| GROSS WEIGHT              | 41.9 lbs. / 19 kg.       |