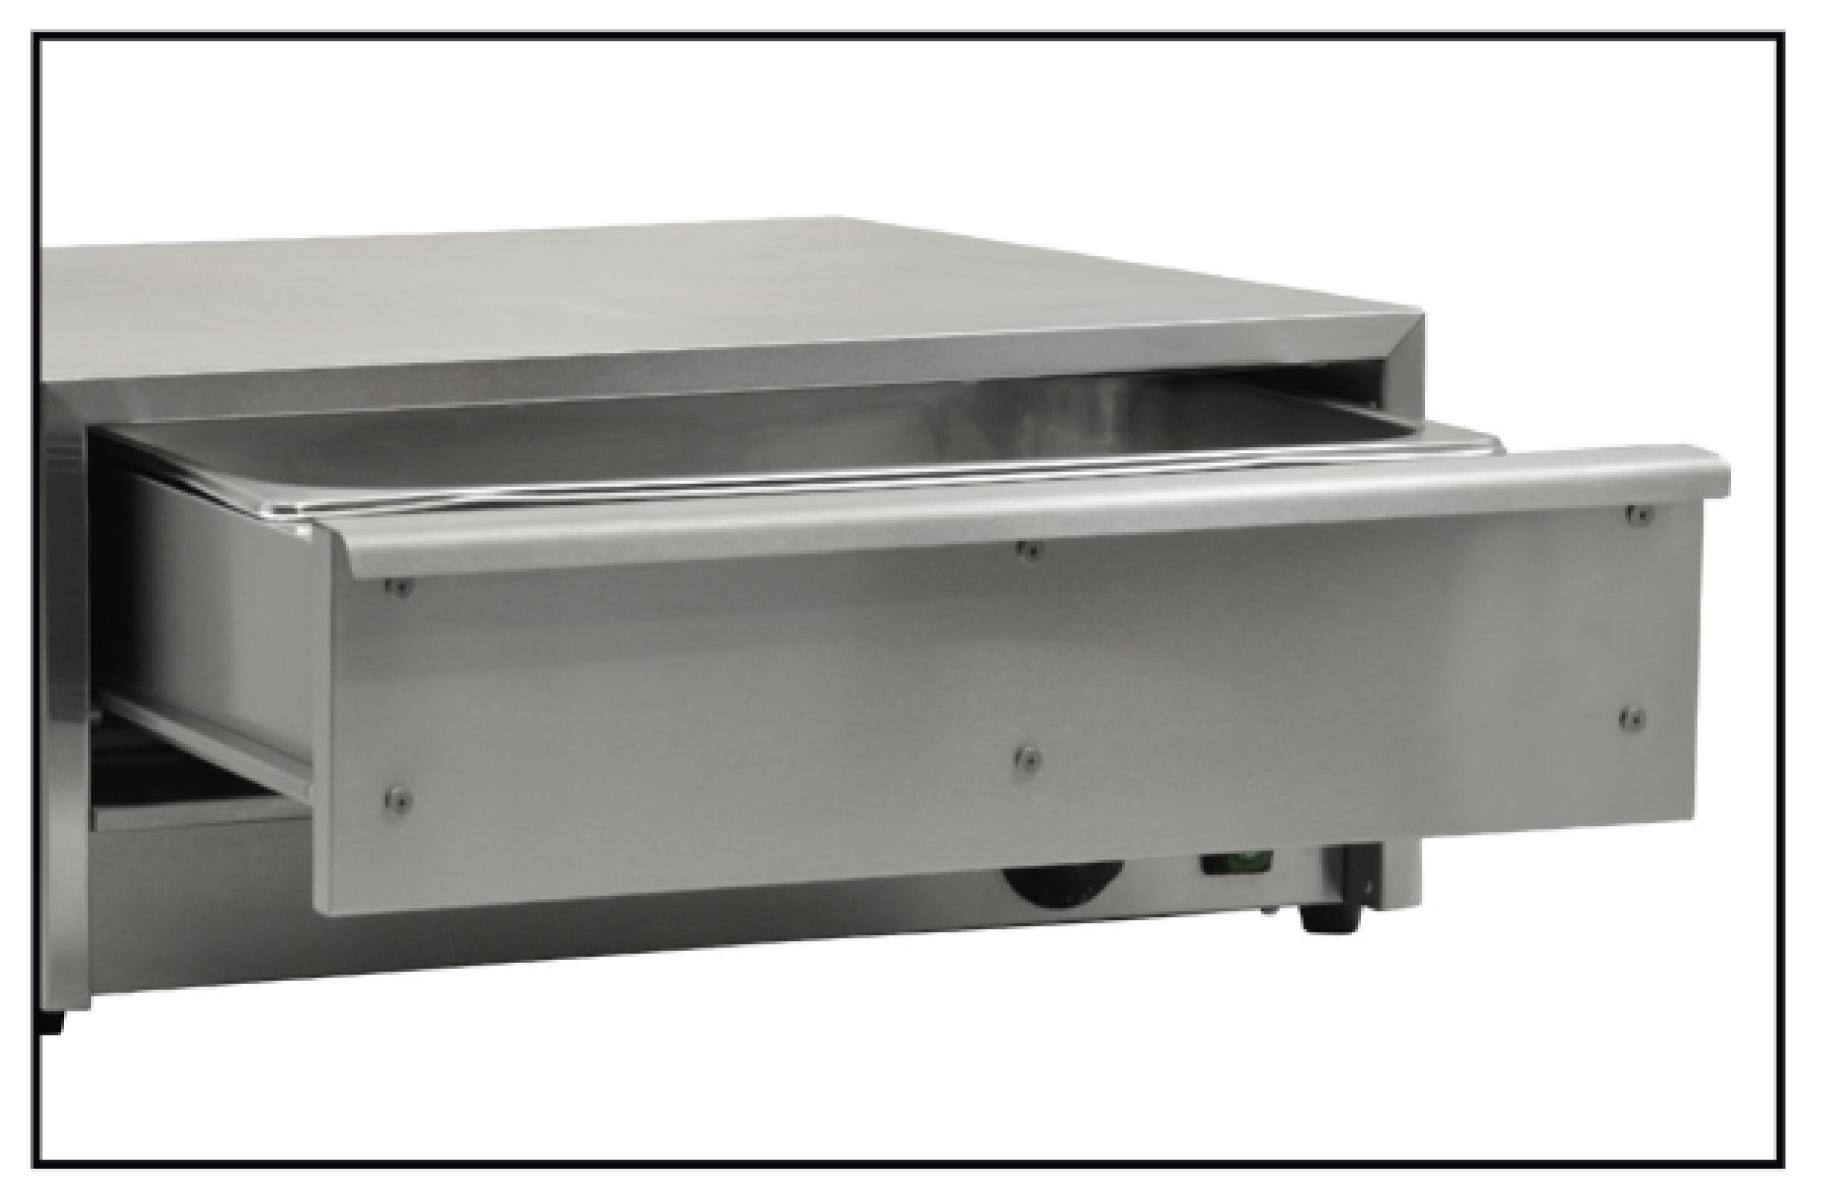

#### Features:

- •Equipped with a dishwasher-safe GN 1/1 food pan / (21" x 13" x 3.75"/ 533 x 325 x 95mm)
- Easy to clean with removeable drawer
- Adjustable temperature range
- Provides a constant dry heat