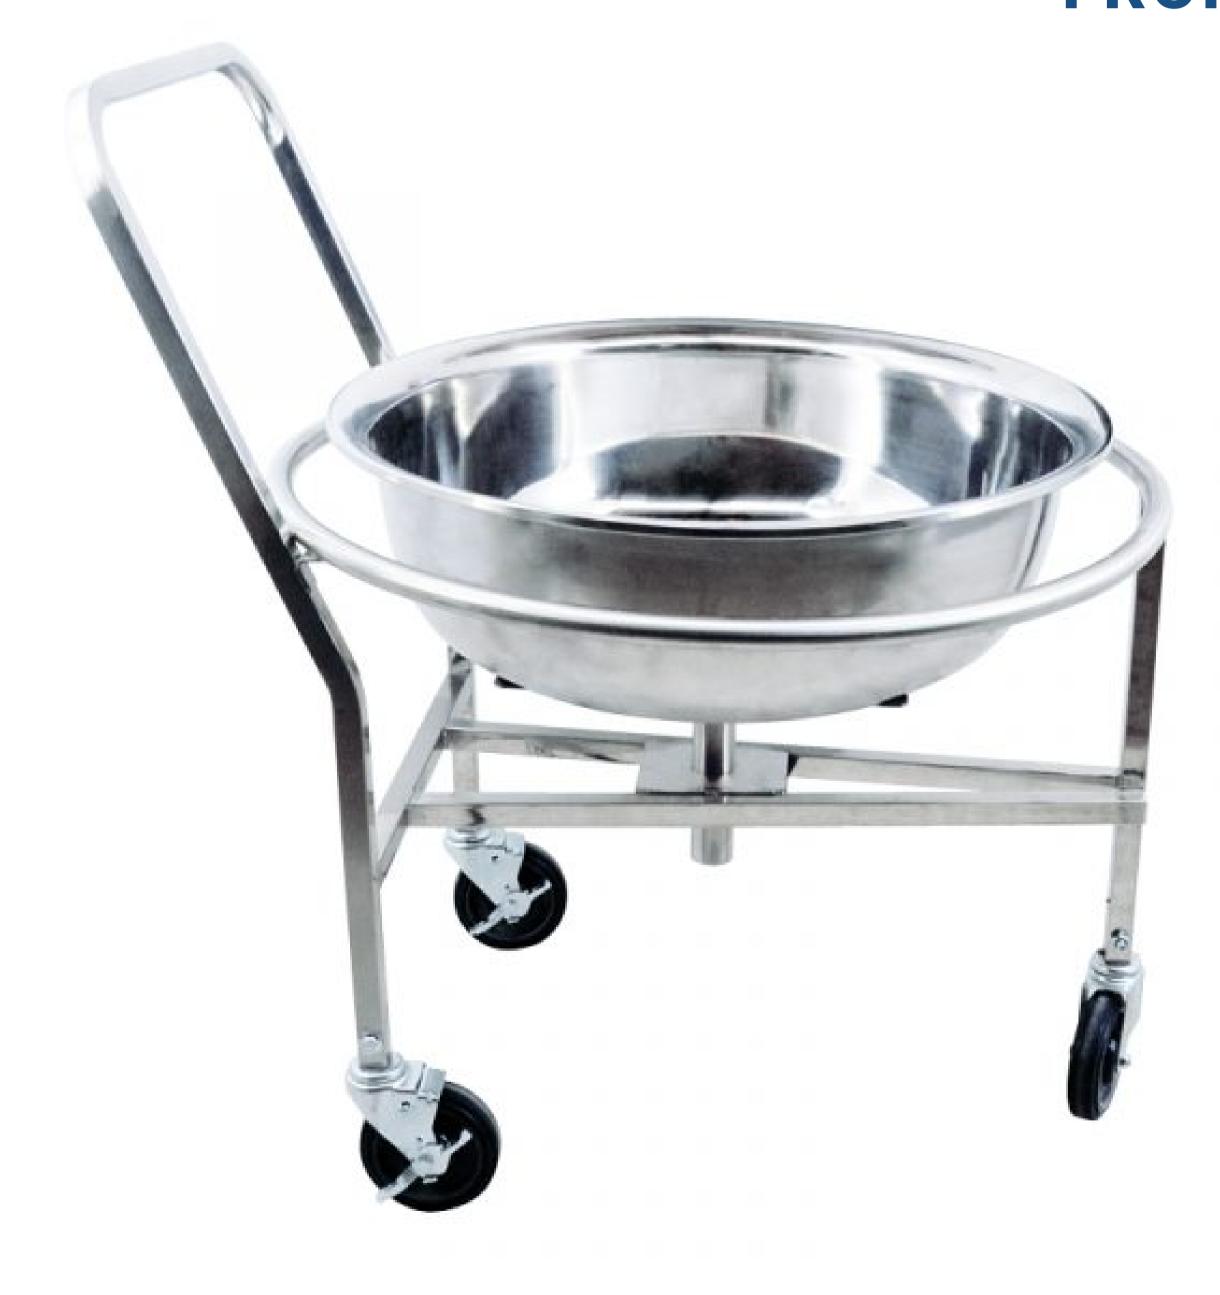

#### STAINLESS STEEL ROTO CART

# CONVENIENTLY AND SAFELY TRANSPORT FOOD PRODUCTS FROM ONE PLACE TO ANOTHER