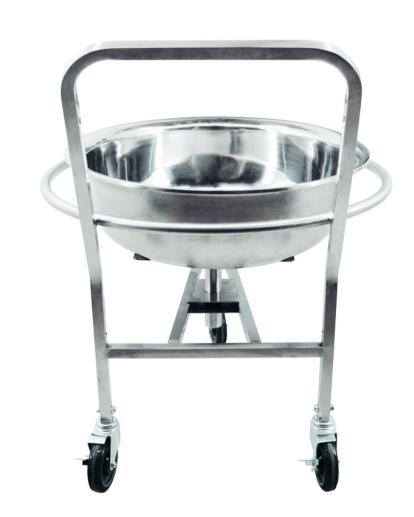

#### STAINLESS STEEL ROTO CART

# CONVENIENTLY AND SAFELY TRANSPORT FOOD PRODUCTS FROM ONE PLACE TO ANOTHER