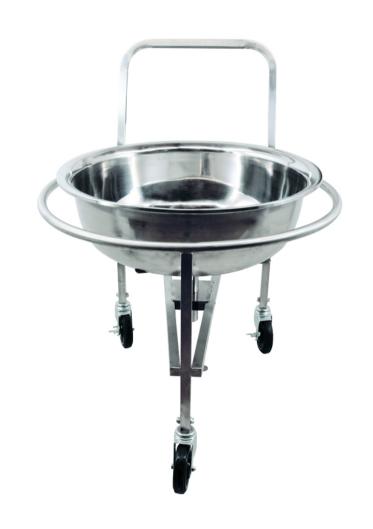

#### STAINLESS STEEL ROTO CART

# CONVENIENTLY AND SAFELY TRANSPORT FOOD PRODUCTS FROM ONE PLACE TO ANOTHER