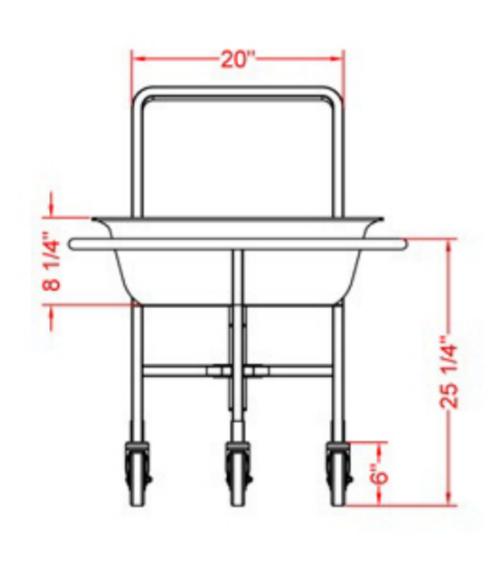

### TECHNICAL DRAWINGS WITH DETAILED DIMENSIONS

220 lbs. / 100 kg.

45 lbs. / 20.4 kg.

49 lbs. / 22.2 kg.

36.5" x 31" x 39.75" / 927.1 x 787.4 x 1009.65 mm

37" x 34" x 41" / 939.8 x 863.6 x 1041.4 mm

WWW.NELLAONLINE.COM HELP@NELLAONLINE.COM

LOCATIONS

148 NORFINCH DR NORTH YORK, ON, M3N 1X8 416-740-2424 433 QUEEN ST E. TORONTO, ON, M5A 1T5 416-847-1112