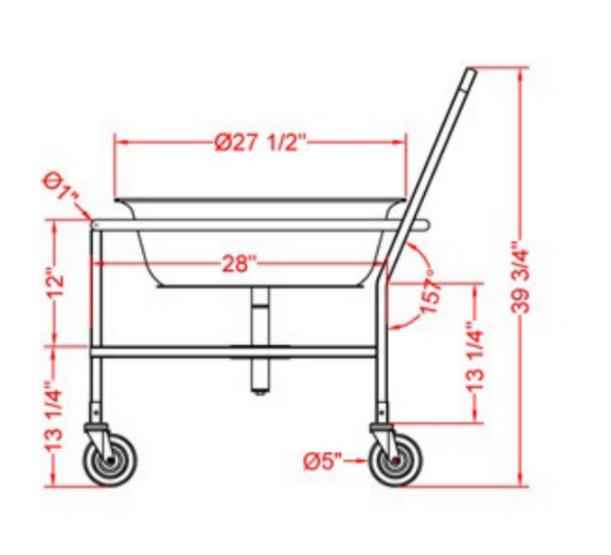

## HANDLING AND STORAGE

#### STAINLESS STEEL ROTO CART

# CONVENIENTLY AND SAFELY TRANSPORT FOOD PRODUCTS FROM ONE PLACE TO ANOTHER







#### STAINLESS STEEL ROTO CART

### TECHNICAL DRAWINGS WITH DETAILED DIMENSIONS











## TECHNICAL SPECIFICATIONS

**DESCRIPTION** 

**LOADING CAPACITY** 

**WEIGHT** 

**PACKAGING WEIGHT** 

**DIMENSIONS (DWH)** 

PACKAGING DIMENSIONS

Stainless Steel Cart with 3 Fully Welded Wheels

220 lbs. / 100 kg.

45 lbs. / 20.4 kg.

49 lbs. / 22.2 kg.

36.5" x 31" x 39.75" / 927.1 x 787.4 x 1009.65 mm

37" x 34" x 41" / 939.8 x 863.6 x 1041.4 mm



WWW.NELLAONLINE.COM HELP@NELLAONLINE.COM

LOCATIONS

148 NORFINCH DR NORTH YORK, ON, M3N 1X8 416-740-2424 433 QUEEN ST E. TORONTO, ON, M5A 1T5 416-847-1112

1164 ELLESMERE ROAD SCARBOROUGH, ON, M3N 1X8 416-292-0828