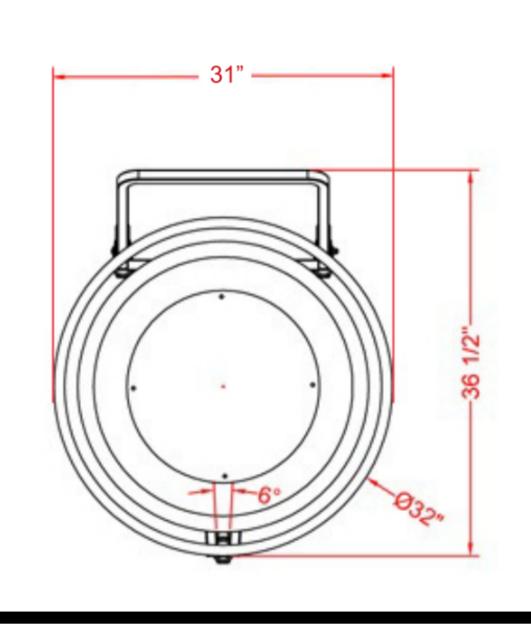

### TECHNICAL DRAWINGS WITH DETAILED DIMENSIONS

220 lbs. / 100 kg.

45 lbs. / 20.4 kg.

49 lbs. / 22.2 kg.

36.5" x 31" x 39.75" / 927.1 x 787.4 x 1009.65 mm

37" x 34" x 41" / 939.8 x 863.6 x 1041.4 mm

WWW.NELLAONLINE.COM HELP@NELLAONLINE.COM

LOCATIONS

148 NORFINCH DR NORTH YORK, ON, M3N 1X8 416-740-2424 433 QUEEN ST E. TORONTO, ON, M5A 1T5 416-847-1112