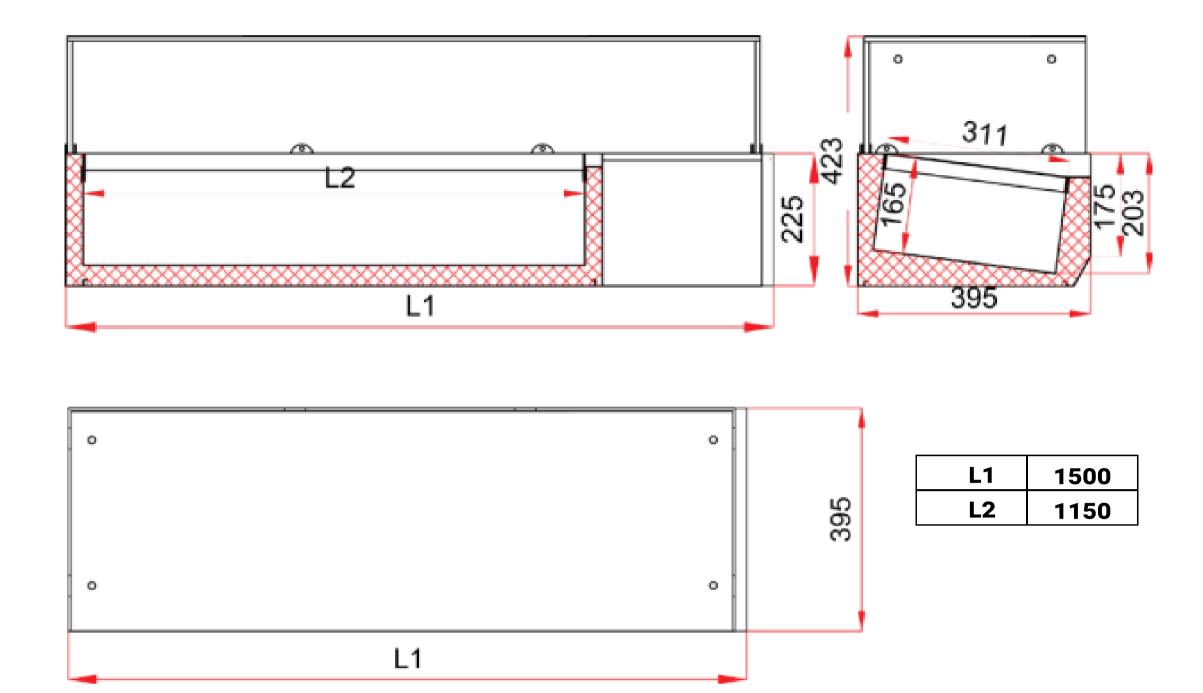

**NET DIMENSIONS** 

**GROSS DIMENSIONS** 

**NET WEIGHT** 

**GROSS WEIGHT** 

**CERTIFICATIONS** 

6 x GN 1/3 or 12 x GN1/6

R600a

120V / 60Hz / 1Ph

1.8A

140W

E 36~50°F

5-15P

59" x 15.5" x 17"|1500 x 395 x 435mm

60.6" x 14.7" x 18" | 1540 x 375 x 460mm

60 kg. | 132 lbs

106 kg. | 234 lbs.