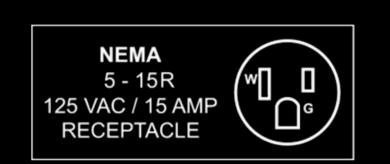

# TECHNICAL SPECIFICATIONS

PAN CAPACITY

REFRIGERANT

**ELECTRICAL** 

**AMPS** 

**POWER** 

**TEMPERATURE RANGE** 

**PLUG TYPE** 

1.8A

140W

E 36~50°F

5-15P

59" x 15.5" x 17"|1500 x 395 x 435mm

60.6" x 14.7" x 18" | 1540 x 375 x 460mm

60 kg. | 132 lbs

106 kg. | 234 lbs.