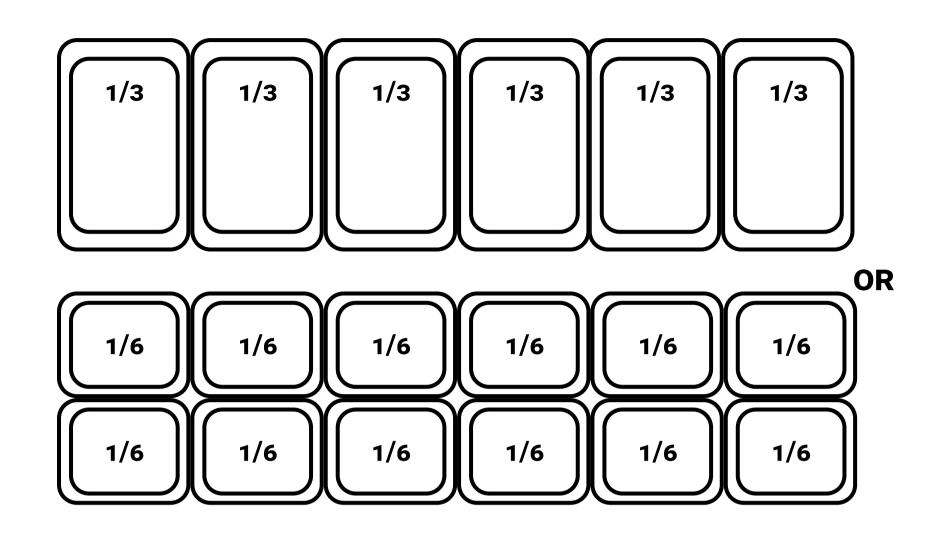

#### PAN CONFIGURATION

**NET DIMENSIONS** 

**GROSS DIMENSIONS** 

**NET WEIGHT** 

**GROSS WEIGHT** 

**CERTIFICATIONS** 

6 x GN 1/3 or 12 x GN1/6

R600a

120V / 60Hz / 1Ph