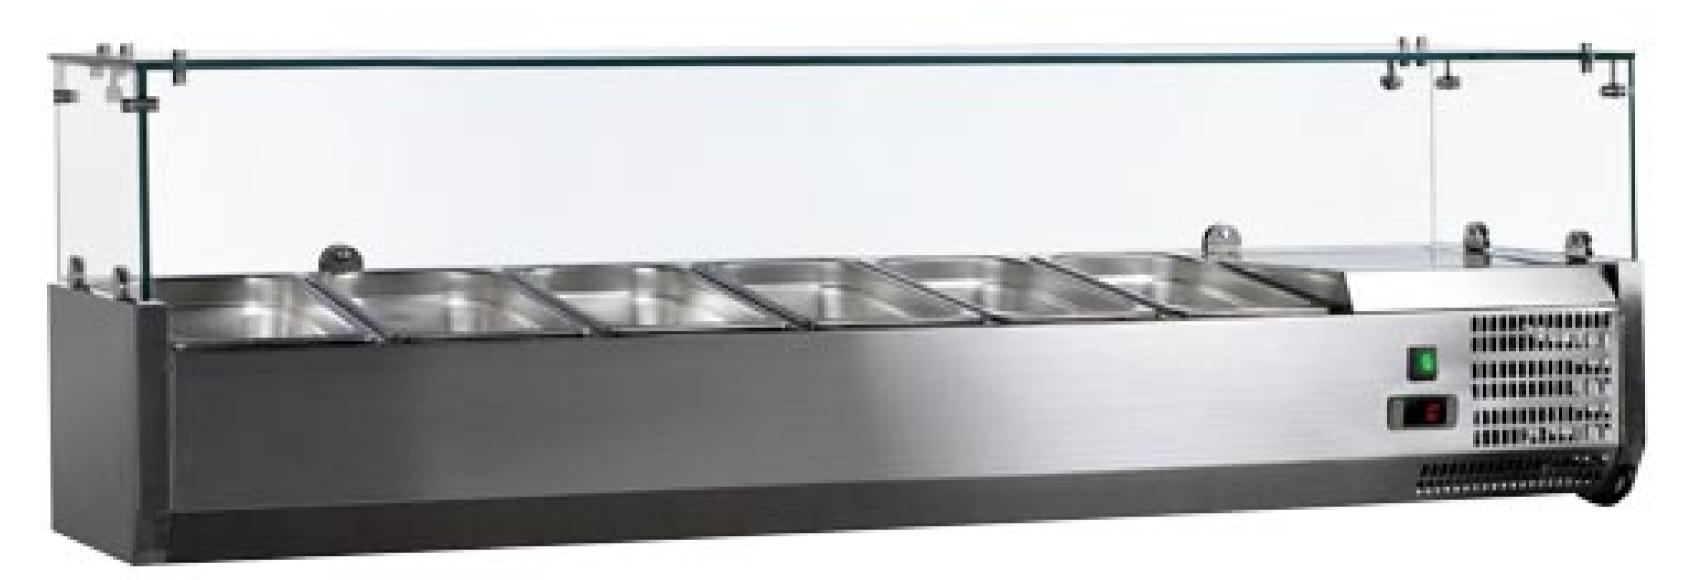

## REFRIGERATED TOPPING RAILS WITH SNEEZE GUARD

Pans not included

These refrigerated topping rails are perfectly designed to store and keep all ingredients fresh to a certain temperature holding time. Easy to accommodate various combination size of plastics or stainless steel table pans.

### REFRIGERATED TOPPING RAILS WITH SNEEZE GUARD