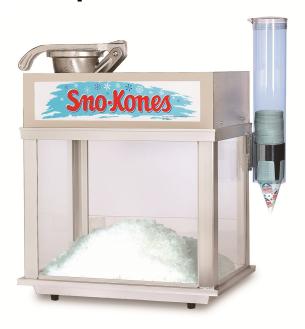

### Deluxe Sno-Konette Ice Shaver

Model No. 1002-00-000

## **Specifications**

**Overall Dimensions:** 

Width: 22 **Depth: 16**" Height: 26"

(Cup Dispenser adds 4" to width)

Features:

LED Lighting