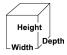

## **Specifications**

**Overall Dimensions:** 

Width: 22 **Depth: 16**" Height: 26"

(Cup Dispenser adds 4" to width)

Features:

LED Lighting