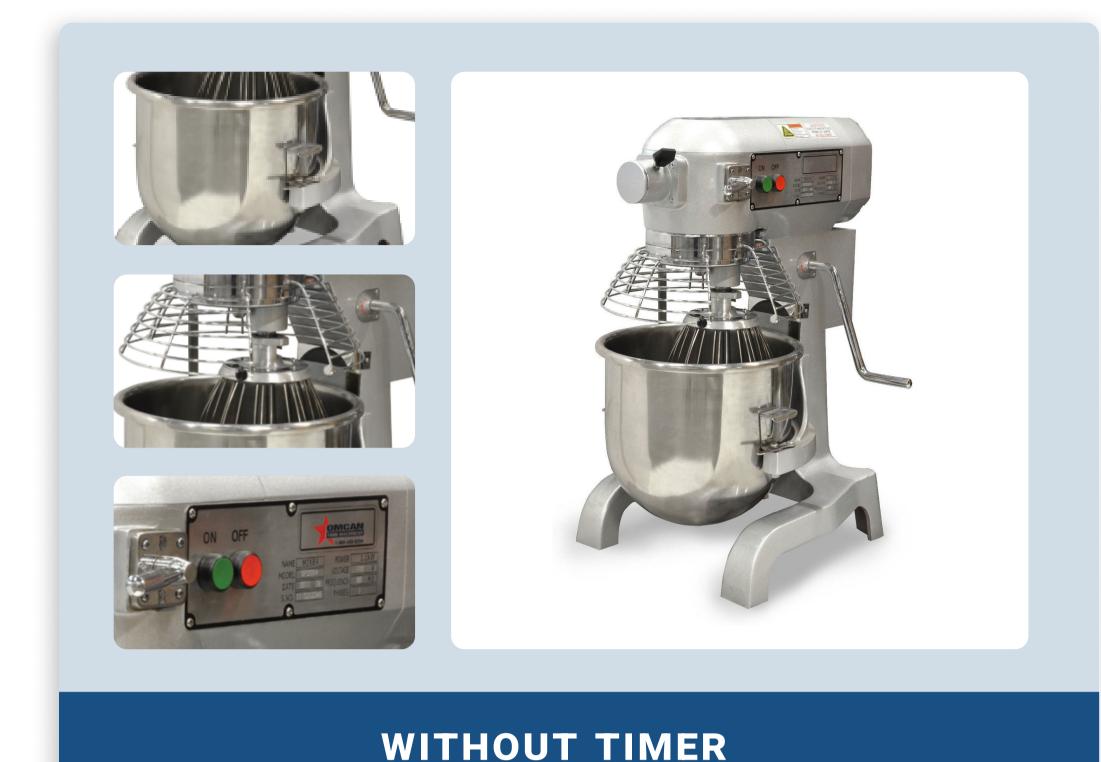

# 20 QT. GENERAL PURPOSE STAND MIXER

The 20 Qt. General Purpose Stand Mixer offers greater efficiency while creating your favourite baked goods and pastries. The large-capacity bowl and high-speed setting enables mixing to be completed in the shortest possible amount of time. This comes complete with a paddle, wire whip, hook, and stainless steel bowl for convenience. Features a safety guard and overload protection switch for added safety.

### FEATURES

- Powerful 1.5 HP / 1.12 kW motor
- Easy to use
- Designed for light duty use in cafe or kitchen restaurants

### Comes with a wire whip, hook, paddle, stainless steel bowl, and a safety guard

### WITHOUT TIMER

1.5 HP / 1.12 kW

108 | 195 | 355

20 QT

No

Yes

110V/60Hz/1

262 lbs.

21.5" x 16" x 30.5" / 546 x 406 x 775 mm

25" x 22" x 35" / 635 x 559 x 889