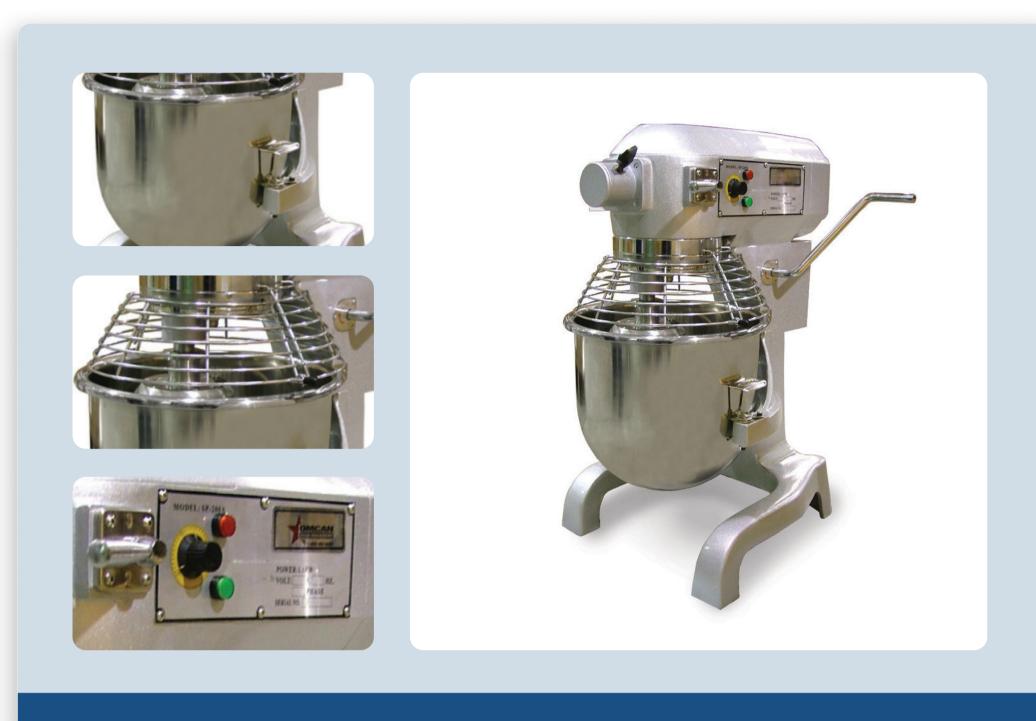

## 20 QT. GENERAL PURPOSE STAND MIXER

WITH TIMER

#### WITH TIMER

1.5 HP / 1.12 kW

108 | 195 | 355

20 QT

Yes

Yes

110V/60Hz/1

262 lbs.

21.5" x 16" x 30.5" / 546 x 406 x 775 mm

25" x 22" x 35" / 635 x 559

x 889

WWW.NELLAONLINE.COM HELP@NELLAONLINE.COM

LOCATIONS

148 NORFINCH DR NORTH YORK, ON, M3N 1X8 416-740-2424 433 QUEEN ST E. TORONTO, ON, M5A 1T5 416-847-1112