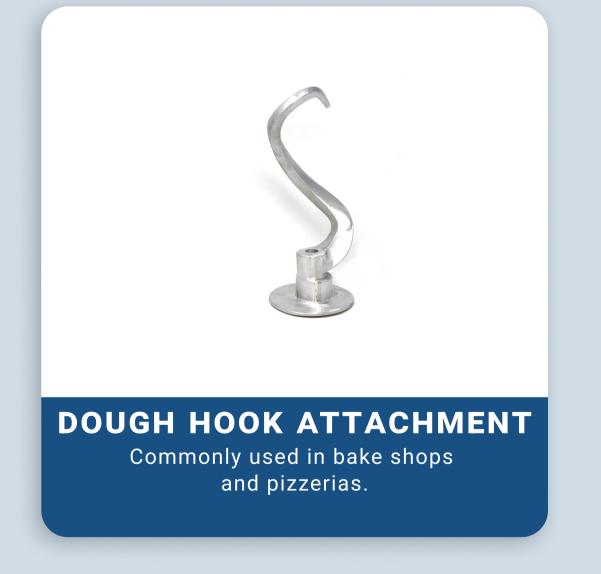

### Comes with a wire whip, hook, paddle, stainless steel bowl, and a safety guard