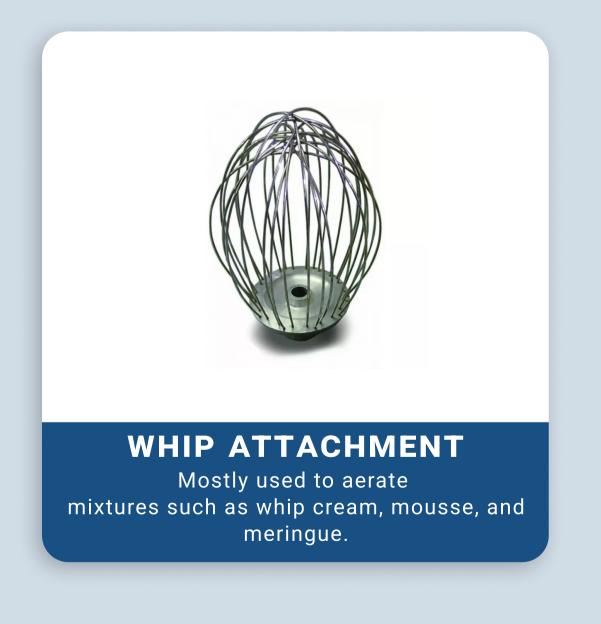

### Comes with a wire whip, hook, paddle, stainless steel bowl, and a safety guard