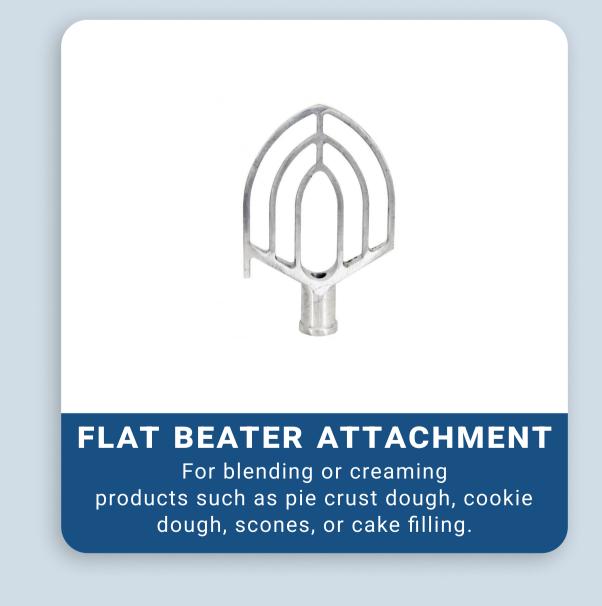

### Comes with a wire whip, hook, paddle, stainless steel bowl, and a safety guard