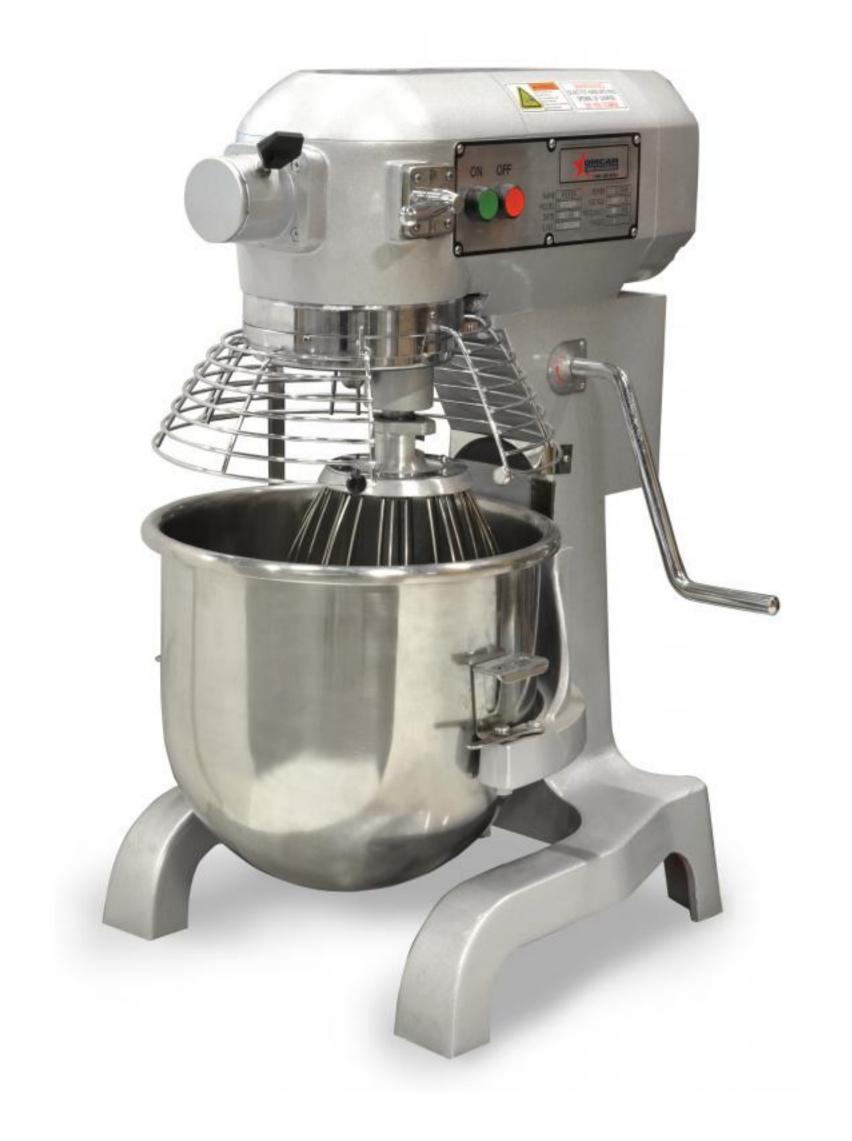

# 20 QT. GENERAL PURPOSE STAND MIXER

The 20 Qt. General Purpose Stand Mixer offers greater efficiency while creating your favourite baked goods and pastries. The large-capacity bowl and high-speed setting enables mixing to be completed in the shortest possible amount of time. This comes complete with a paddle, wire whip, hook, and stainless steel bowl for convenience. Features a safety guard and overload protection switch for added safety.

### FEATURES

- Powerful 1.5 HP / 1.12 kW motor
- Easy to use
- Designed for light duty use in cafe or kitchen restaurants

### Comes with a wire whip, hook, paddle, stainless steel bowl, and a safety guard