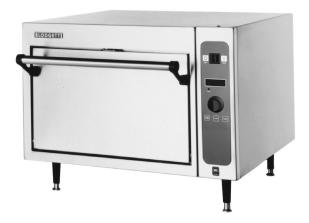

# 1415 Countertop Electric Deck Oven

# **EXTERIOR CONSTRUCTION**

- Stainless steel front, top and sides
- Aluminized steel back and bottom
- Drop down type doors
- 1" high-temperature mineral fiber sheet insulation on top, back, sides and bottom

# INTERIOR CONSTRUCTION

- 20" x 20" x 9" (508mm x 508mm x 229mm) oven compartment interior
- Aluminized steel baking compartment liner
- Cordierite oven deck
- No. 16 gauge aluminized steel heater shelf assemblies

#### OPERATION

- 3 tubular type heaters (208 or 240 VAC) 3750 total watts
- Thermostat actuated contactor heater control
- Solid state digital display control with temperature range of 150° to 500°F (66° to 260°C) and a maximum 12 hour timer with audible alarm

# **MODEL 1415**

APPROVAL/STAMP