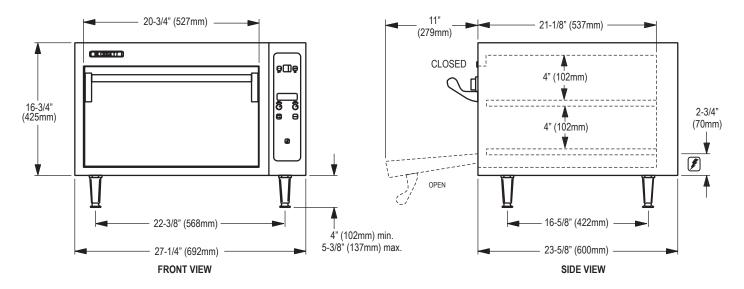

### **DIMENSIONS:**

Number of sections: 1 2
Number of controls: 1 2
Number of compartments: 1 2

Size of compartments: 20" x 20" x 9" (508mm x 508mm x 229mm)

Clearance below oven: 4" (102mm) minimum

Counter space: 27-3/8" x 23-11/16" (695mm x 602mm)

Minimum entry clearance: 23" (548mm)

# **MINIMUM ENTRY CLEARANCE:**

Uncrated 17" (431 mm) Crated 26" (660 mm)