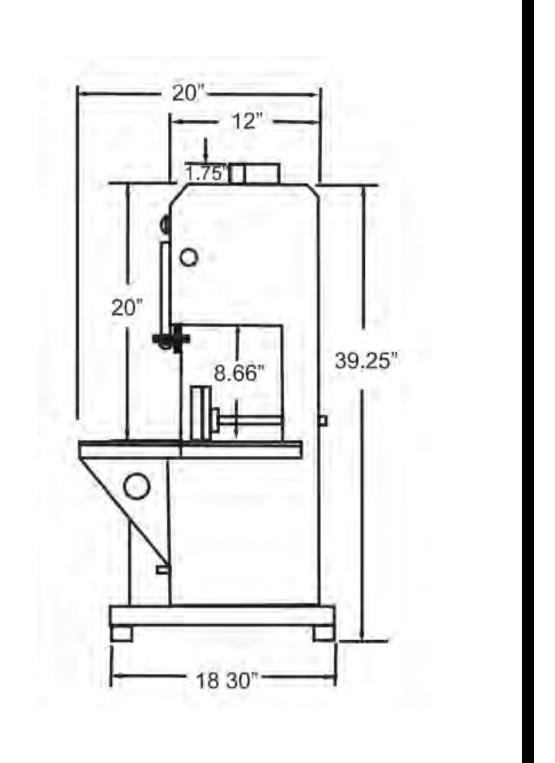

## TECHNICAL DRAWINGS WITH DETAILED DIMENSIONS

It features a four wheel carriage base. This saw is ideal for small to medium applications. Easy to disassemble for quick cleaning and maintenance.

Fabricated in steel with electrostatic oven paint, complete with an aluminum head. Its stainless steel table has a four-wheel base that slides on rails