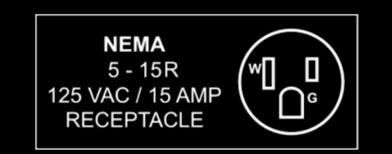

78"/ 1981 mm

7.75" x 7.5"/ 197 x 190.5 mm

1 HP / 0.75 kW

110V/60Hz/1

248 lbs. / 112.73 kg.

287 lbs. / 130.45 kg

26" x 32" x 46"/ 660 x 812.8 x 1168 mm

WWW.NELLAONLINE.COM HELP@NELLAONLINE.COM