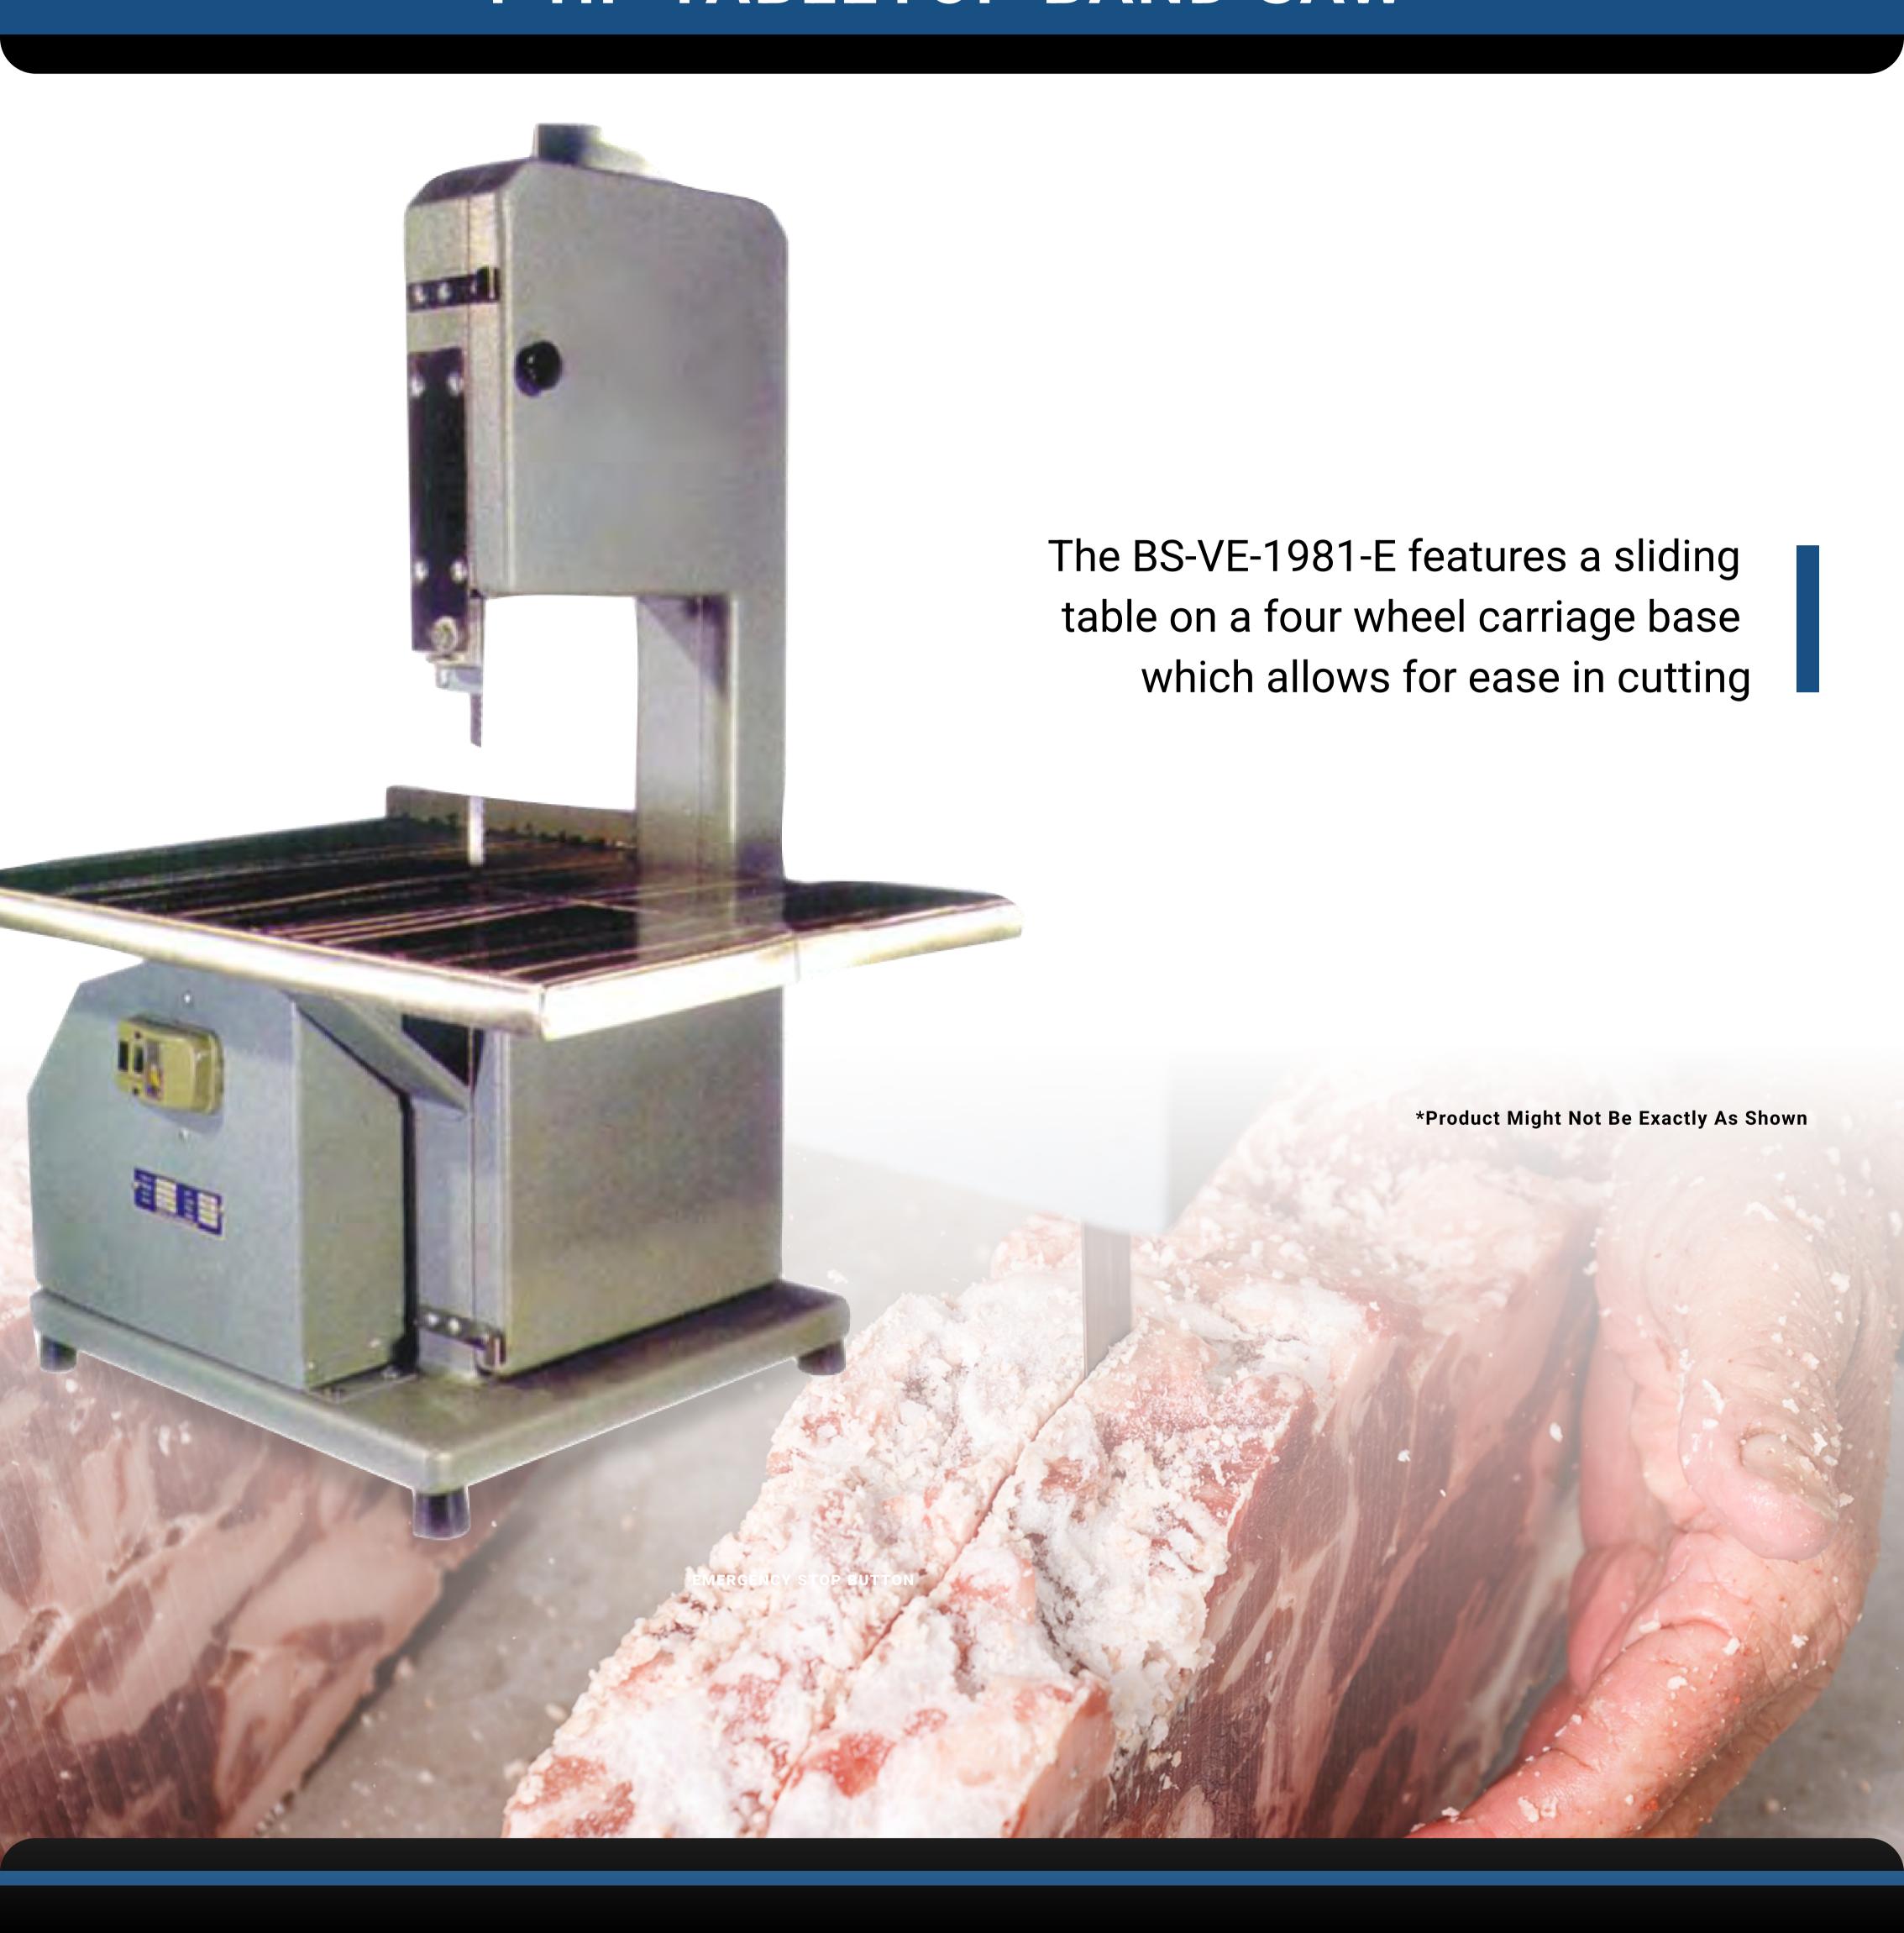

#### 1-HP TABLETOP BAND SAW

## TECHNICAL DRAWINGS WITH DETAILED DIMENSIONS

It features a four wheel carriage base. This saw is ideal for small to medium applications. Easy to disassemble for quick cleaning and maintenance.

Fabricated in steel with electrostatic oven paint, complete with an aluminum head. Its stainless steel table has a four-wheel base that slides on rails