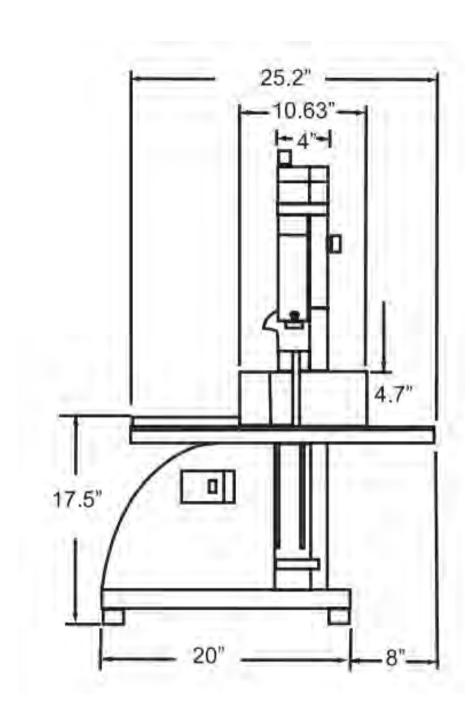

## TECHNICAL DRAWINGS WITH DETAILED DIMENSIONS

It features a four wheel carriage base. This saw is ideal for small to medium applications. Easy to disassemble for quick cleaning and maintenance.

Fabricated in steel with electrostatic oven paint, complete with an aluminum head. Its stainless steel table has a four-wheel base that slides on rails