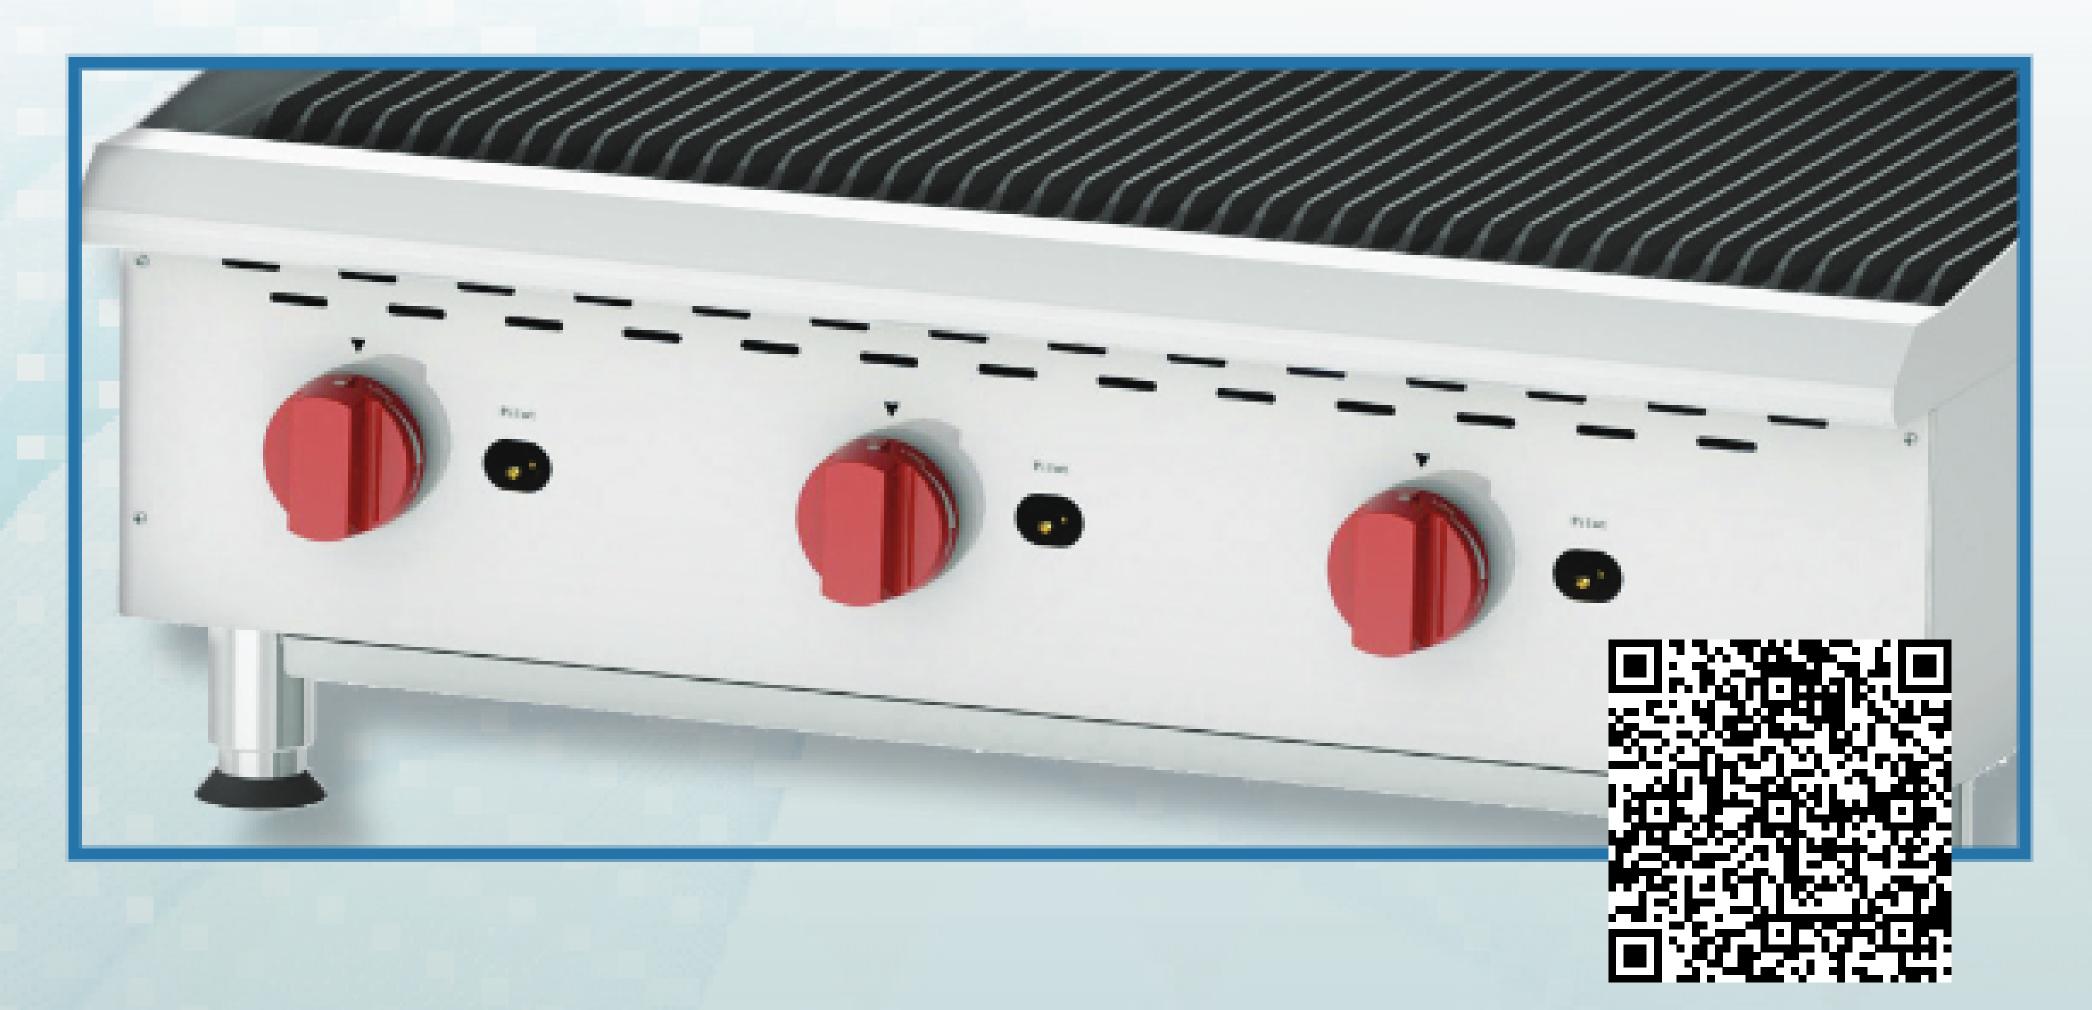

## **FEATURES**

- Stainless Steel construction and finish
- Heavy-duty cast iron grilling grates
- Manually controlled independent cooking zones
- Large and robust dial controls
- Stainless Steel burners
- Burner manual valves
- Removable full width waste tray
- Heavy-duty adjustable feet
- 3/4" rear gass connection
- Propane conversion kit is included\*