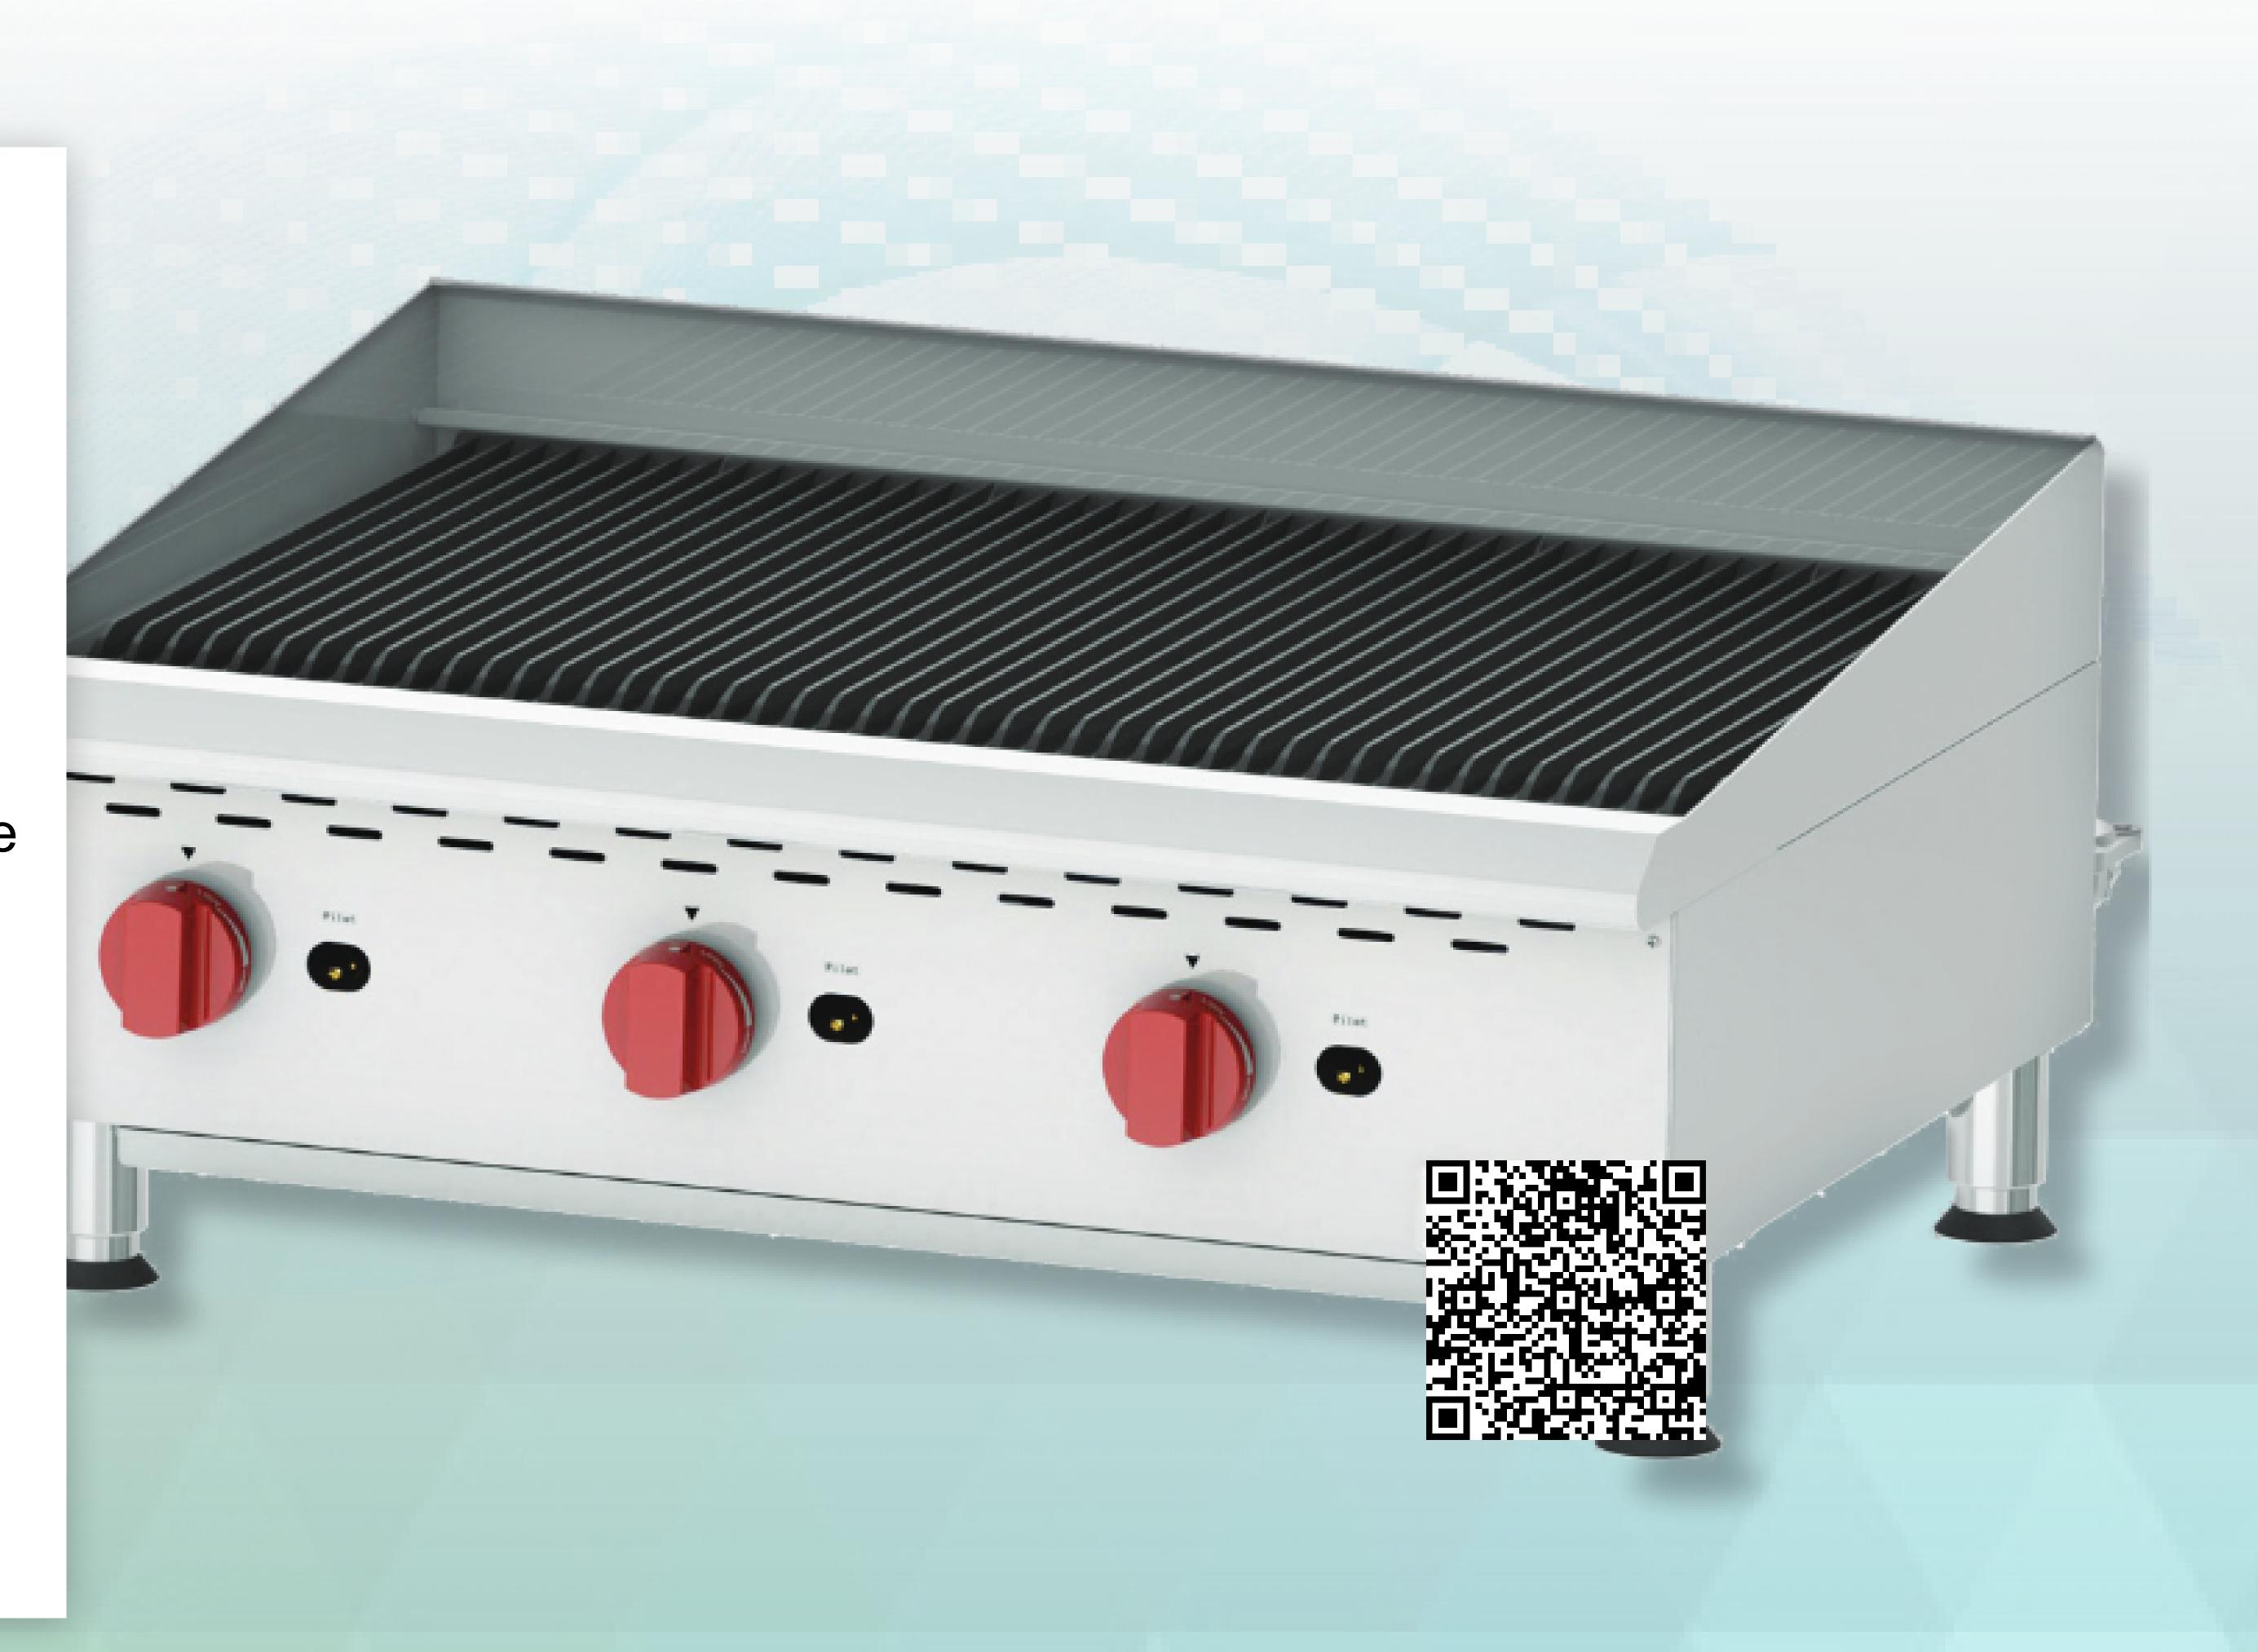

## COUNTERTOP STAINLESS STEEL GAS CHAR-BROILER WITH 3 BURNERS

Nella's Countertop Gas Char-Broiler meets the demands of today's bustling catering businesses.

This Gas Char-Broiler from Nella is reliable and sturdy, offering flexibility, performance, and great value. Built with safety, ease of use, and superior performance in mind, this product is made of highgrade brushed stainless steel, equipped with large "cool to touch" dials, adjustable heavy-duty feet, and easily removable accessories. Perfect for cooking steaks, chops, hamburgers, and seafood.

## **FEATURES**

- Stainless Steel construction and finish
- Heavy-duty cast iron grilling grates
- Manually controlled independent cooking zones
- Large and robust dial controls
- Stainless Steel burners
- Burner manual valves
- Removable full width waste tray
- Heavy-duty adjustable feet
- 3/4" rear gass connection
- Propane conversion kit is included\*

## TECHNICAL SPECIFICATIONS

| NUMBER OF BURNERS      | 3 Burner               |
|------------------------|------------------------|
| BTU                    | 120,000                |
| COOKING AREA (WD)      | 36 x 20 inch           |
| GAS TYPE               | Natural Gas            |
| NET WEIGHT             | 199.6 lbs.   90.55 kg. |
| DIMENSIONS (DWH)       | 30.3 x 36 x 16.7 inch  |
| GROSS WEIGHT           | 262 lbs.   119 kg.     |
| GROSS DIMENSIONS (DWH) | 30 x 38 x 18.5 inch    |