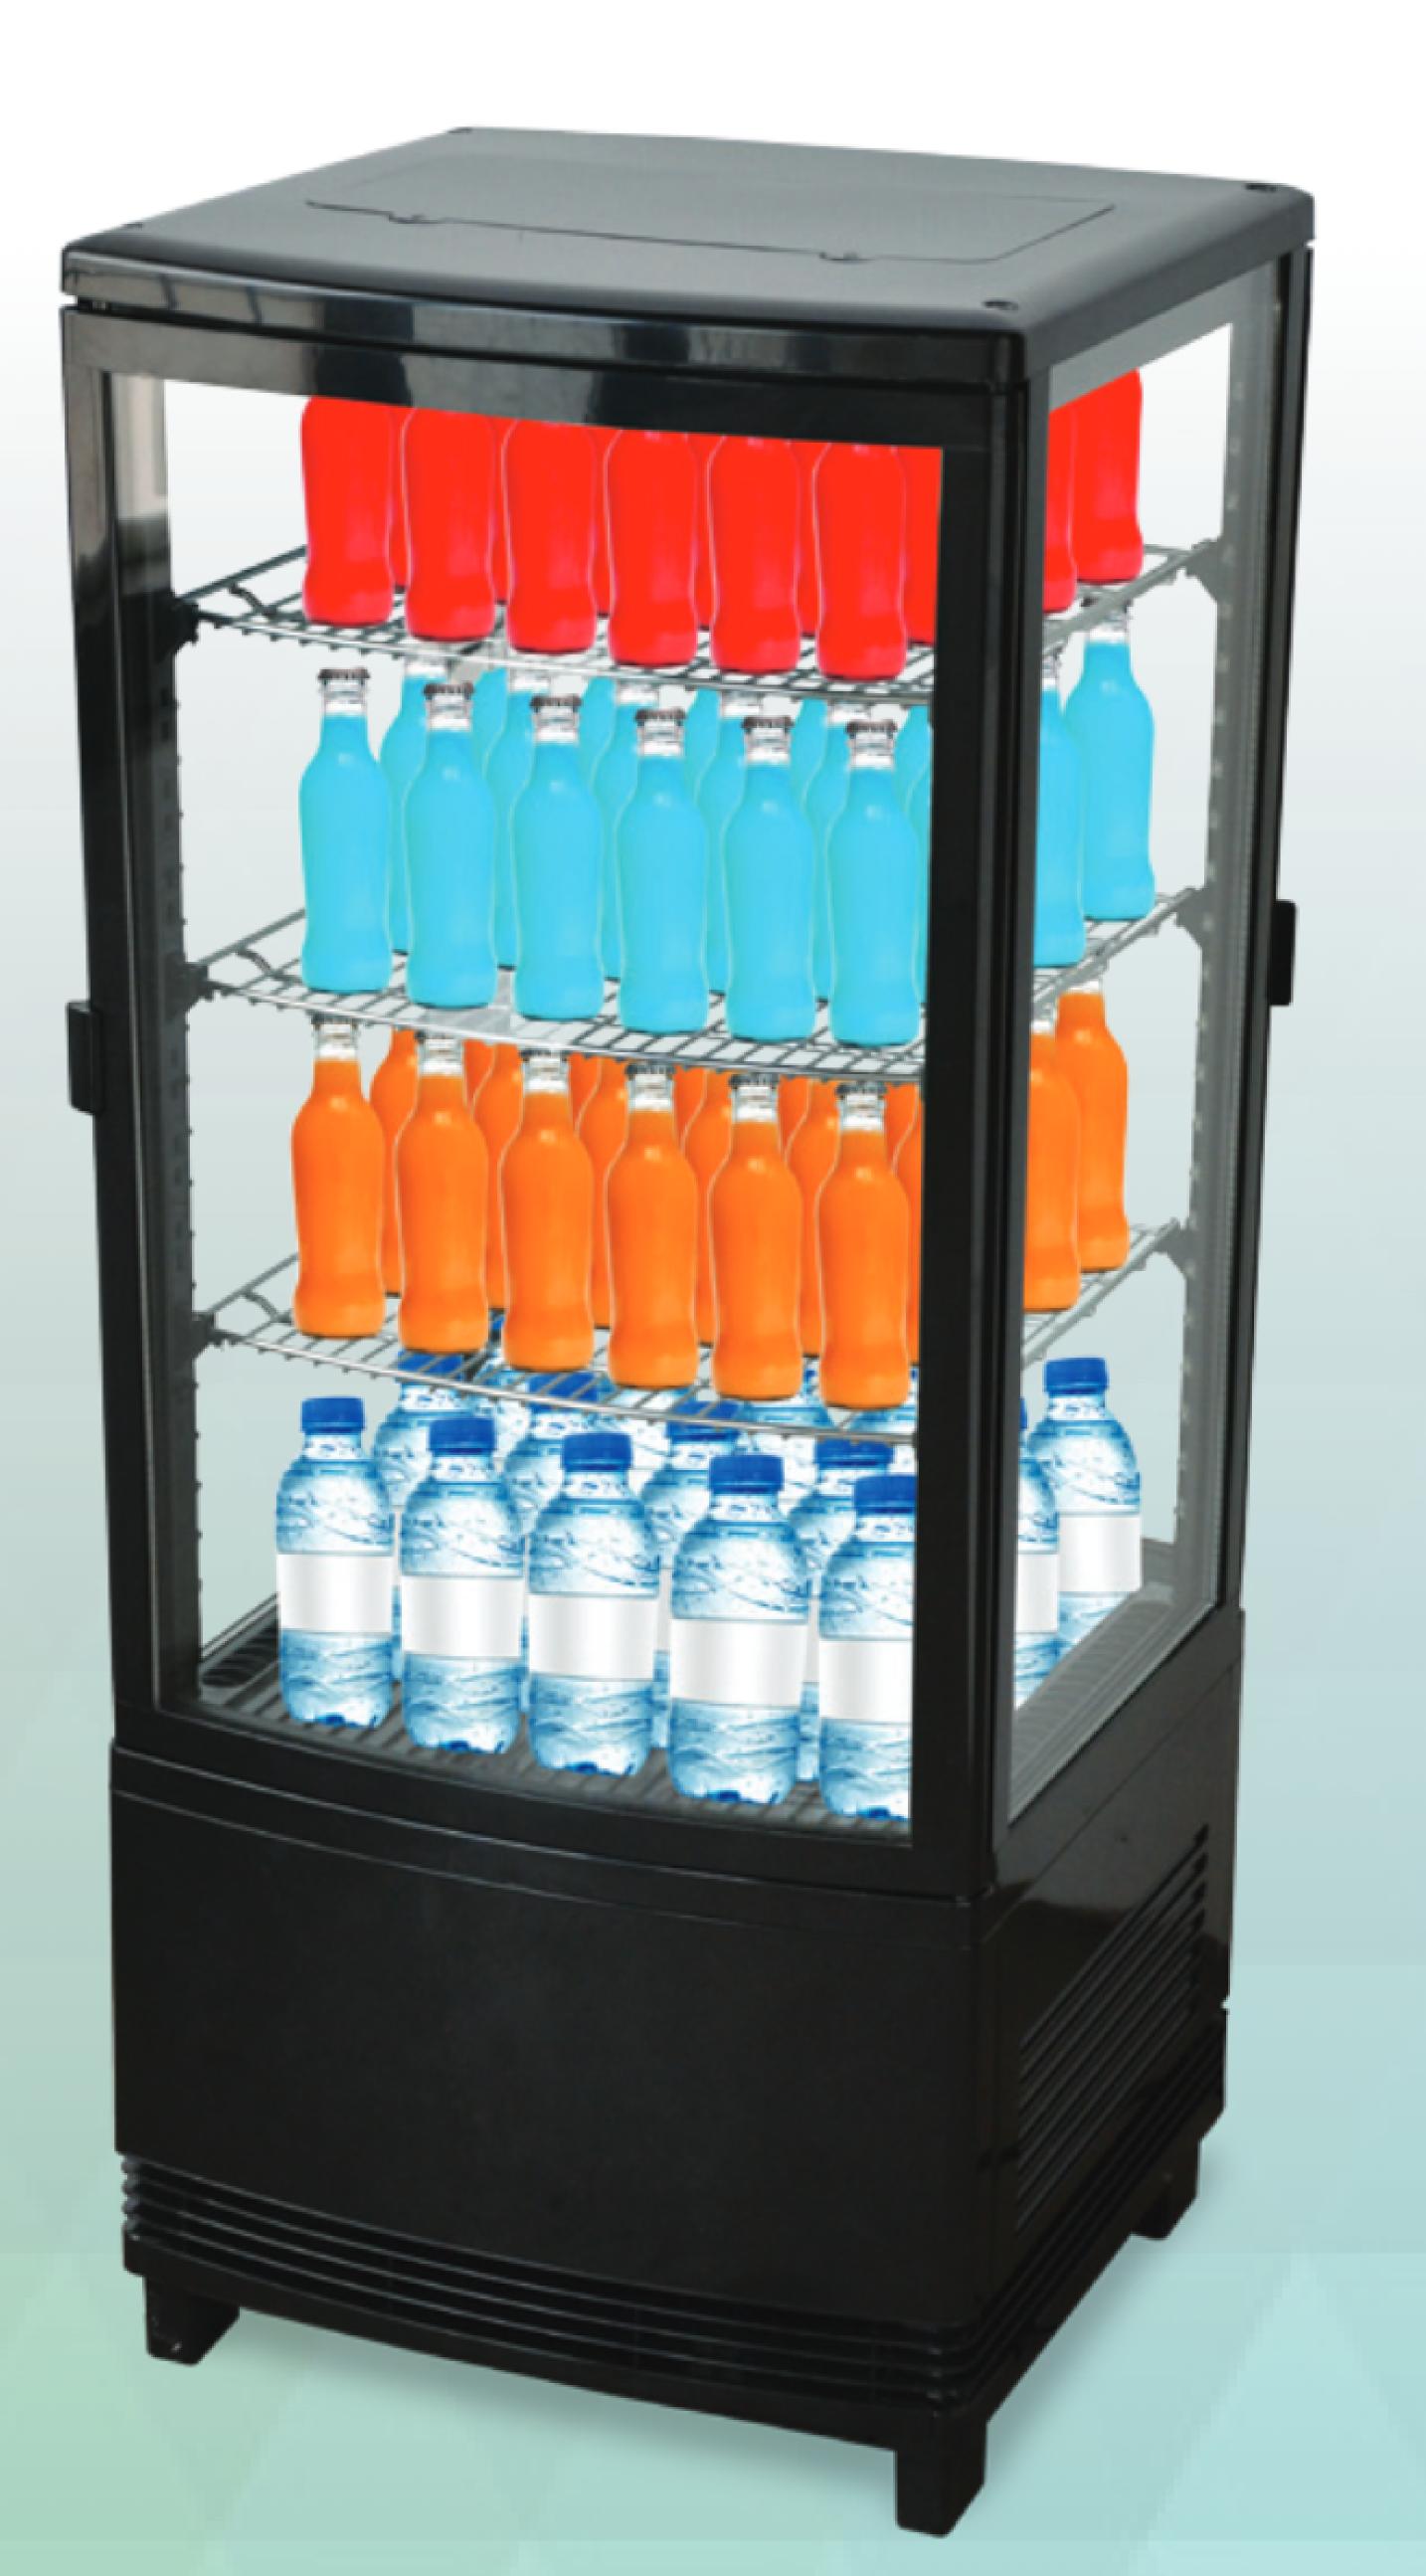

# 17" COUNTERTOP FOUR SIDED GLASS REFRIGERATED SHOWCASE

Ideal for restaurants, cafes, and bakeries, Nella's 17-inch countertop four-sided glass refrigerated displays are the perfect way to showcase your products. Featuring their crystal clear glass design, these refrigerated showcases have internal LED lighting, digital temperature controls, and adjustable shelf positions to make sure your products look their best.

# **TECHNICAL SPECIFICATIONS**

- Eye-catching internal LED lighting
- Attractive black exterior
- Digital temperature controller
- Two door access
- Four-sided glass
- Features 3 adjustable wire shelves for better organization of products