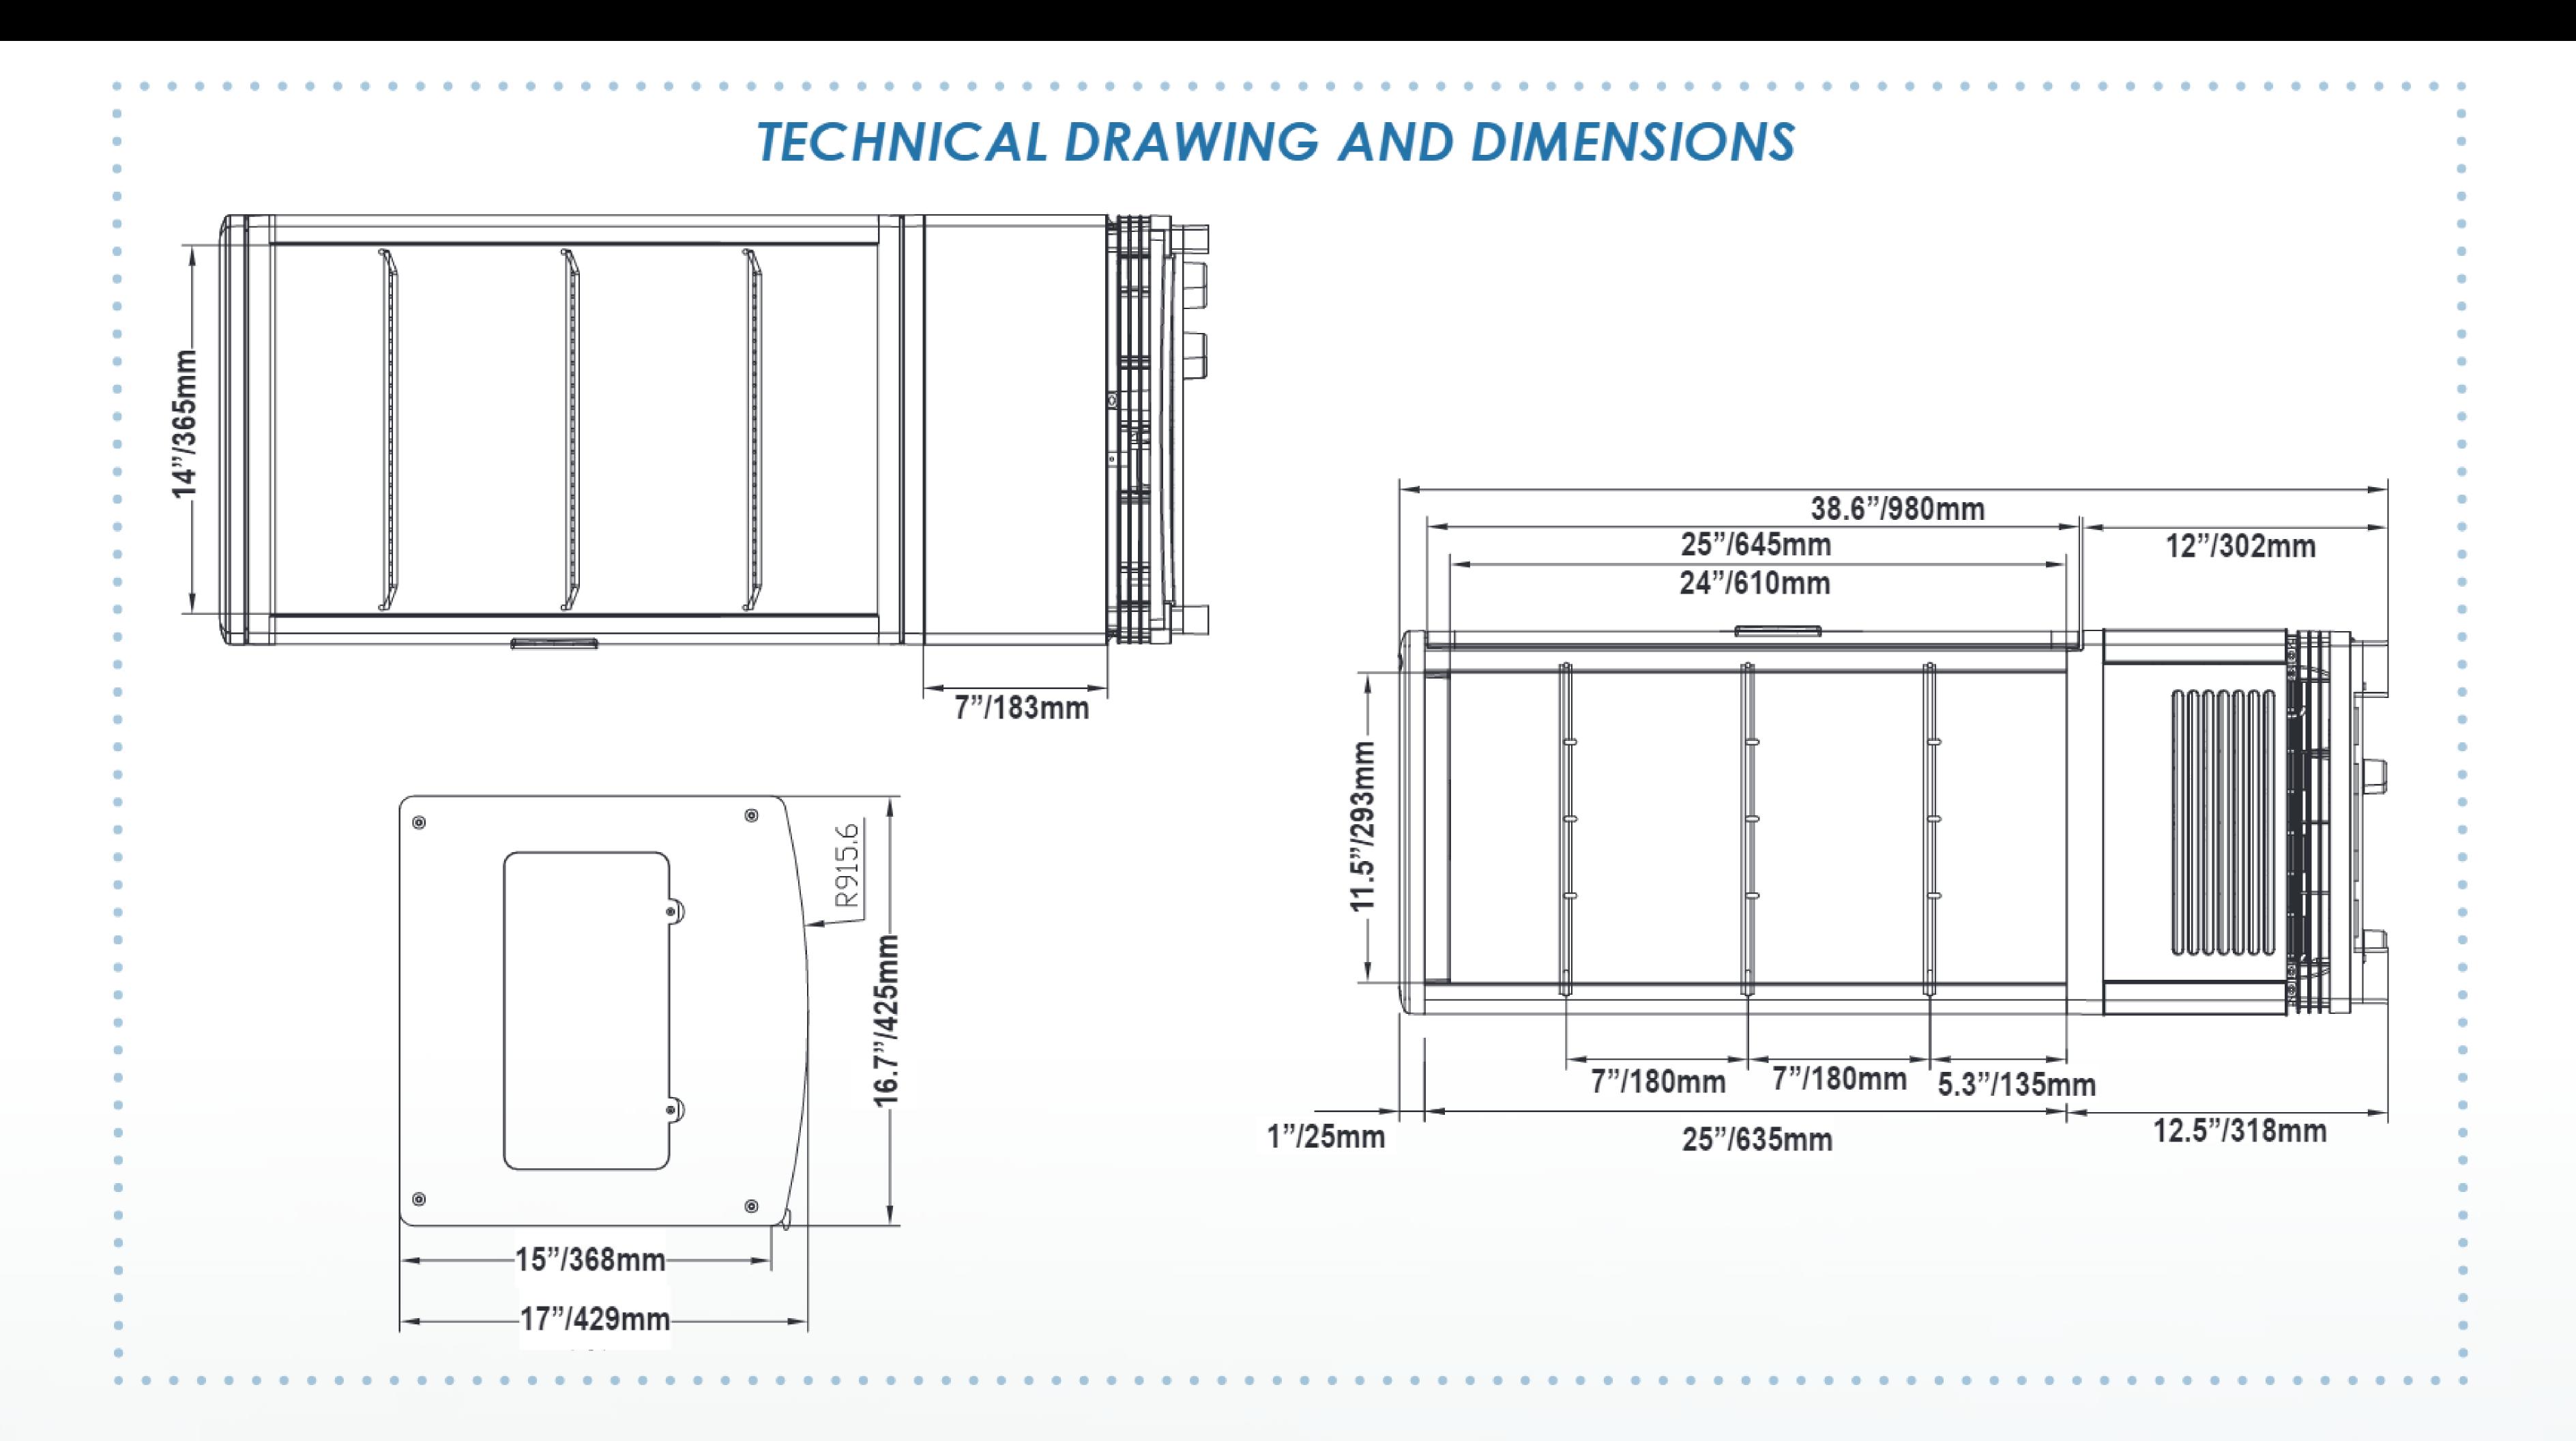

POWER CAPACITY 86 L / 3.0 cu. ft. REFRIGERANT R290 TEMPERATURE RANGE ELECTRICAL

190 W

0° - 12°C / 32° - 53.5°F

110V / 60Hz / 1Ph

| QPS CE                       | NET DIMENSIONS<br>(DWH)       | 17" x 16.7" x 38.6" /<br>429 x 425 x 980 mm |
|------------------------------|-------------------------------|---------------------------------------------|
|                              | PACKAGING<br>DIMENSIONS (DWH) | 19" x 19" x 41"<br>482 x 482 x 1041 mm      |
| 1 YEAR                       | NET WEIGHT                    | 80 lb. / 36 kg.                             |
|                              | GROSS WEIGHT                  | 86 lb. / 39 kg.                             |
| WARRANTY<br>PARTS AND LABOUR | RECEPTACLE                    | NEMA 5-15   125 VAC/15<br>AMP               |
|                              |                               |                                             |