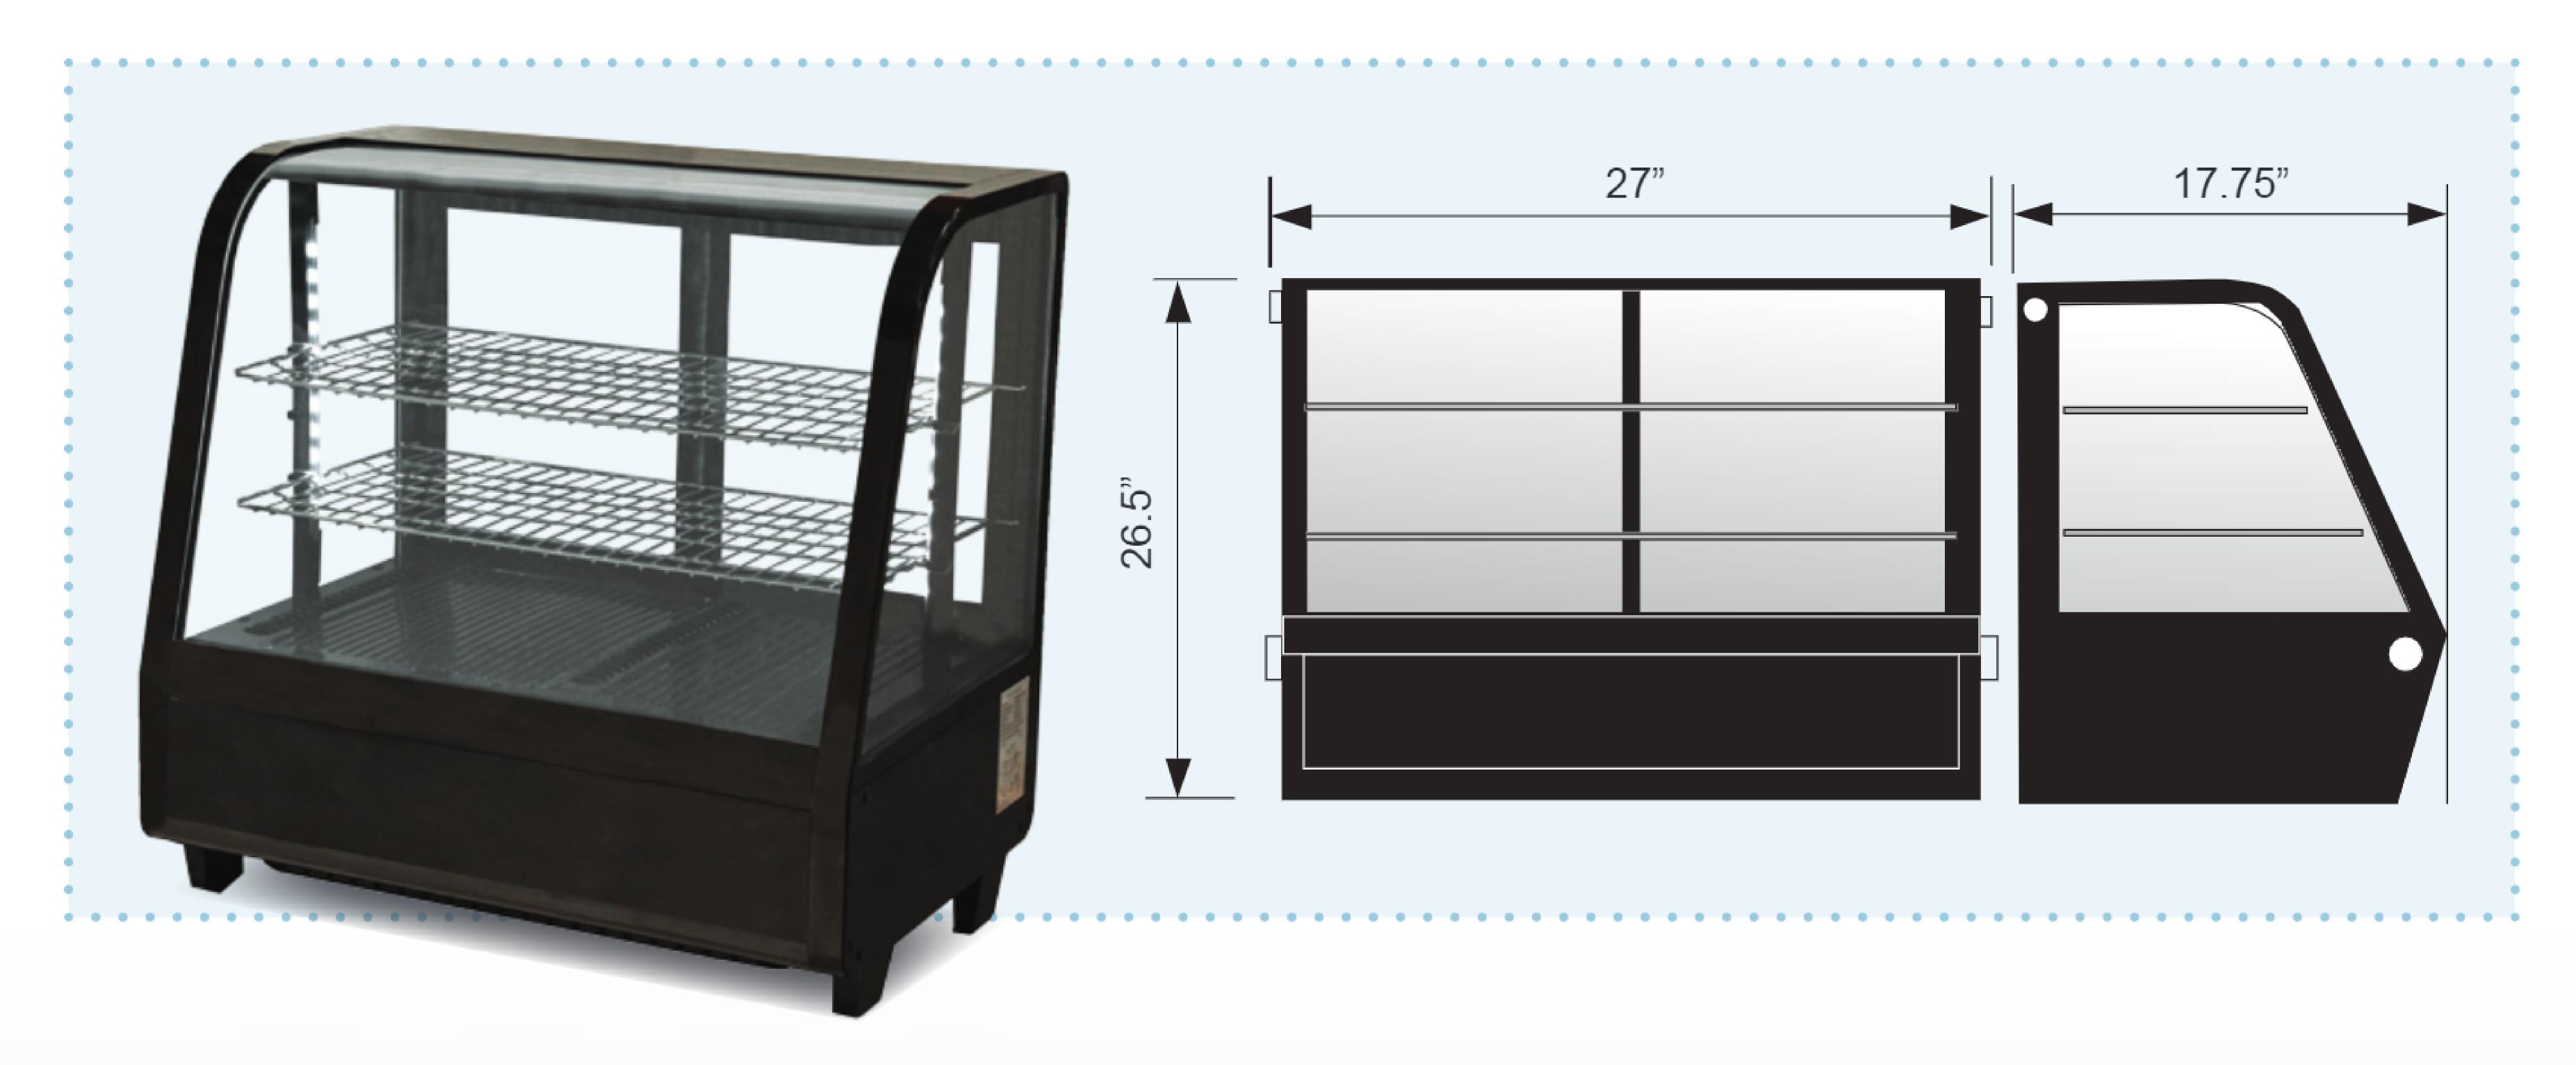

## 27" REFRIGERATED SHOWCASE

Nella's 27-Inch refrigerated showcase is perfect for displaying delicious cakes, pies, pastries, and other baked goods from your menu. Designed to fit on countertops, the refrigerated merchandiser allows customers to easily view your products and makes overall placement effective. The glass surface is easy to keep clean, maximizing product visibility, and the two shelves can be adjusted to your liking. The rear sliding doors also allow you to easily restock your products and arrange your foods from every angle.

## TECHNICAL SPECIFICATIONS

|                         | -<br>                                        |
|-------------------------|----------------------------------------------|
| POWER                   | 160 W                                        |
| CAPACITY                | 100 L / 3.5 cu. ft.                          |
| REFRIGERANT             | R-134A                                       |
| TEMPERATURE<br>RANGE    | 0° - 12°C / 32° - 53.5°F                     |
| ELECTRICAL              | 110V / 60Hz / 1Ph                            |
| SHELF DIMENSIONS        | 12.25" x 24" / 31cm x 61cm                   |
| SHELF LOAD<br>CAPACITY  | 33 lbs. / 15 kg.                             |
| NET DIMENSIONS<br>(WDH) | 26.9" x 17.7" x 26.6" / 682 x<br>450 x 675mm |
| NET WEIGHT              | 86.2 lb. / 39.1 kg.                          |
| GROSS WEIGHT            | 94 lb./ 43kg.                                |
| RECEPTACLE              | NEMA 5-15   125 VAC/15<br>AMP                |
|                         |                                              |