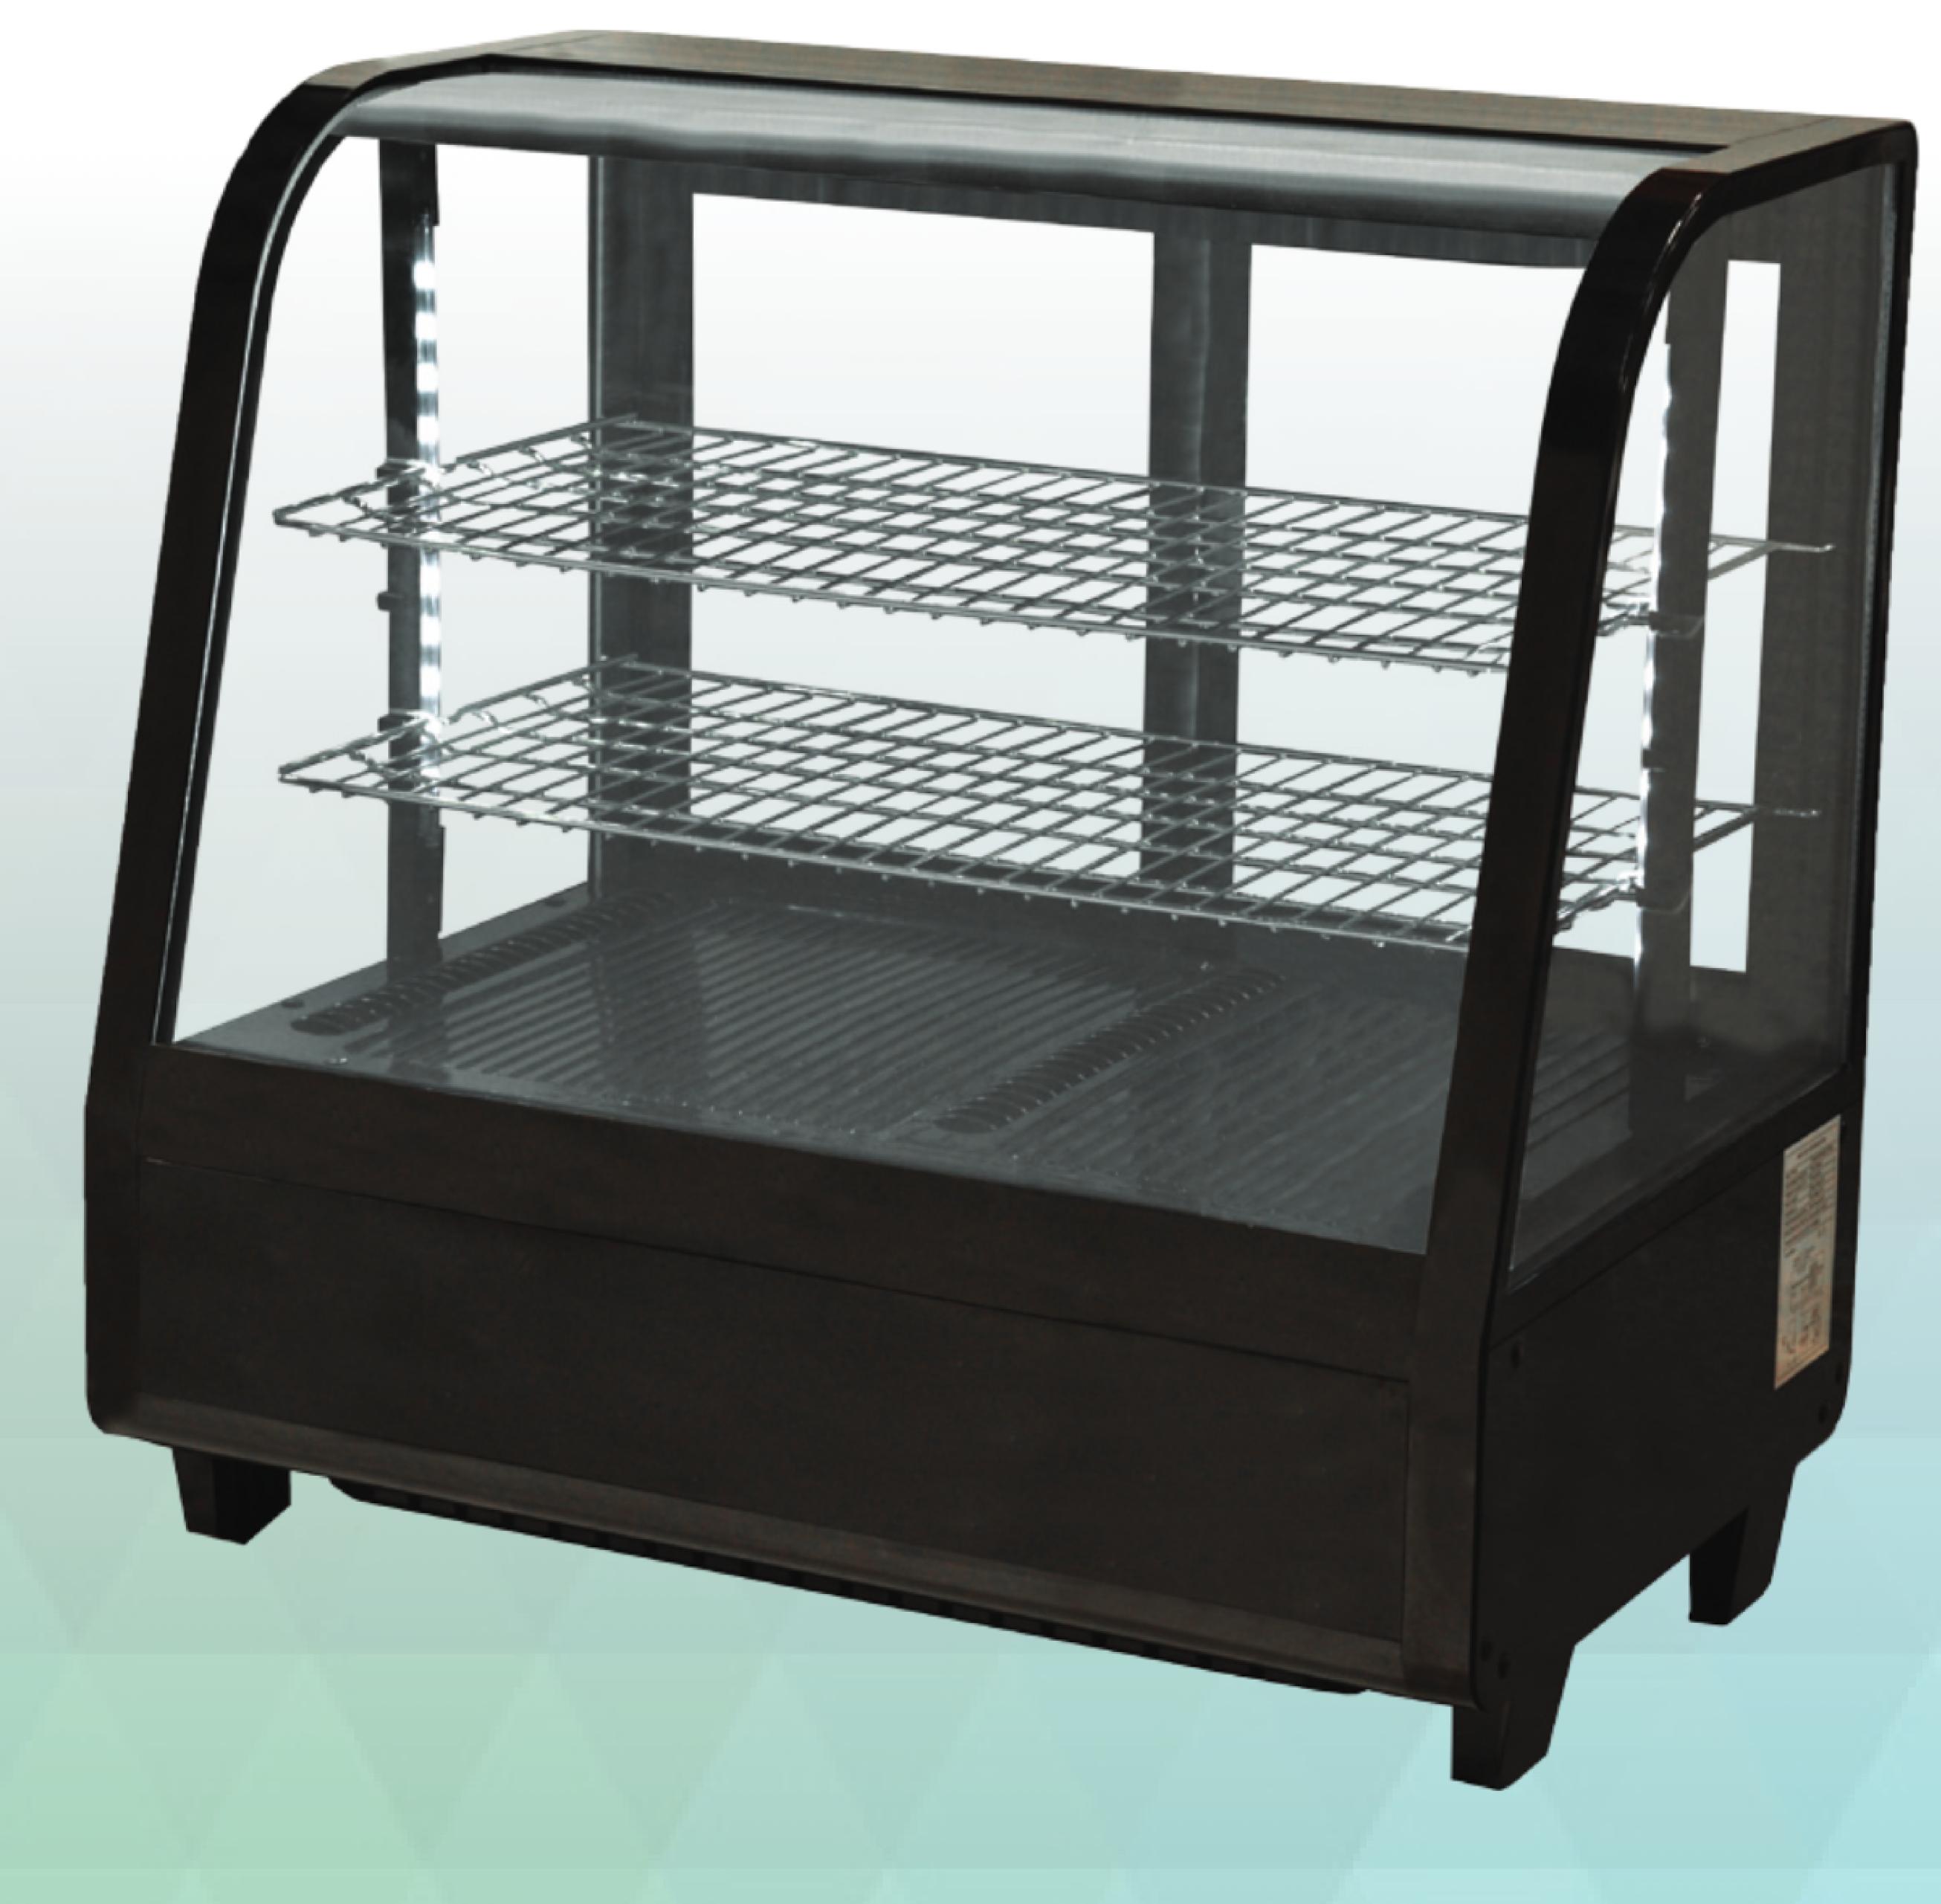

## 27" REFRIGERATED SHOWCASE

Nella's 27-Inch refrigerated showcase is perfect for displaying delicious cakes, pies, pastries, and other baked goods from your menu. Designed to fit on countertops, the refrigerated merchandiser allows customers to easily view your products and makes overall placement effective. The glass surface is easy to keep clean, maximizing product visibility, and the two shelves can be adjusted to your liking. The rear sliding doors also allow you to easily restock your products and arrange your foods from every angle.

## FEATURES

- Brilliant interior LED lighting on top
- Comes with rear sliding doors, interior light, and glass windows on each side
- Designed to fit on table tops
- Fixed and sturdy shelves
- Comes with two shelves; but can put max of three shelves