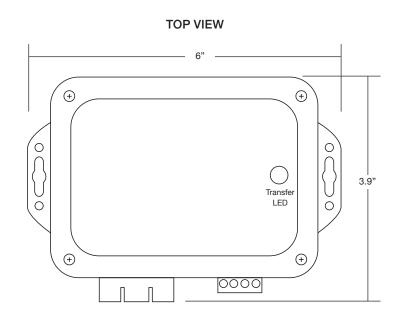

## Three Phase Kohler® RXT Transfer Switch Expander



PRODUCTS, INC.

## **Features**

- 120/208 VAC 200 Amps or less
- · Daisy chain RXT transfer switches
- Allows use of cost-effective RXT switches for three-phase application
- Transfer switch control board plug, connects directly into the RXT expander
- Packaged complete with all necessary components for a successful installation
- · LED indicator confirms utility or transfer mode
- Maintenance free, requires no batteries or adjustments
- RXT control board can be removed from slave transfer switches
- Small footprint that easily installs in transfer switch enclosure where control board was located
- · One unit required for each slave switch being installed

## **Dimensions**