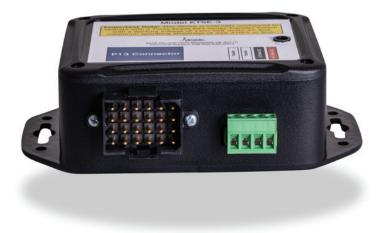

## **Features**

- 120/208 VAC 200 Amps or less
- · Daisy chain RXT transfer switches
- Allows use of cost-effective RXT switches for three-phase application
- Transfer switch control board plug, connects directly into the RXT expander
- Packaged complete with all necessary components for a successful installation
- · LED indicator confirms utility or transfer mode
- Maintenance free, requires no batteries or adjustments
- RXT control board can be removed from slave transfer switches
- Small footprint that easily installs in transfer switch enclosure where control board was located
- · One unit required for each slave switch being installed