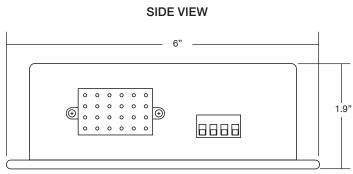

## Three Phase Kohler® RXT Transfer Switch Expander



PRODUCTS, INC.

## **Features**

- 120/208 VAC 200 Amps or less
- · Daisy chain RXT transfer switches
- Allows use of cost-effective RXT switches for three-phase application
- Transfer switch control board plug, connects directly into the RXT expander
- Packaged complete with all necessary components for a successful installation
- · LED indicator confirms utility or transfer mode
- Maintenance free, requires no batteries or adjustments
- RXT control board can be removed from slave transfer switches
- Small footprint that easily installs in transfer switch enclosure where control board was located
- · One unit required for each slave switch being installed

## **Dimensions**