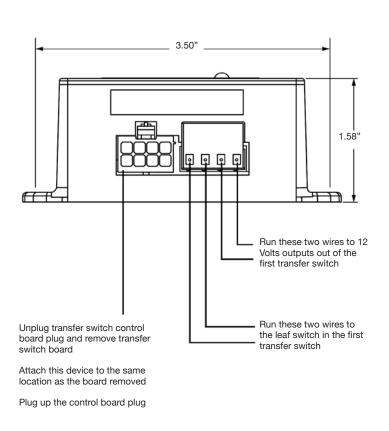

## Kohler® RXT Transfer Switch Expander

## **Features**

- · Daisy chain RXT transfer switches
- · Eliminates need for RDT switch as slave switch
- Simple four wire hook-up. No cutting or splicing required
- Transfer switch control board plug, connects directly into the RXT expander
- Packaged complete with all necessary components for a successful installation
- · LED Indicator confirms utility or transfer mode
- Maintenance free, requires no batteries or adjustments
- RXT control board can be removed from slave transfer switches
- Small footprint that easily installs in transfer switch enclosure where control board was located
- · One unit required for each slave switch being installed
- 5 year warranty

## **Dimensions**