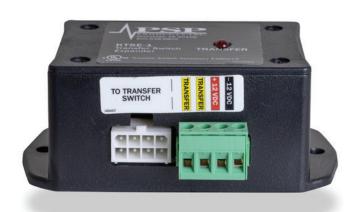

## Kohler® RXT Transfer Switch Expander

## **Features**

- · Daisy chain RXT transfer switches
- · Eliminates need for RDT switch as slave switch
- Simple four wire hook-up. No cutting or splicing required
- Transfer switch control board plug, connects directly into the RXT expander
- Packaged complete with all necessary components for a successful installation
- · LED Indicator confirms utility or transfer mode
- Maintenance free, requires no batteries or adjustments
- RXT control board can be removed from slave transfer switches
- Small footprint that easily installs in transfer switch enclosure where control board was located
- · One unit required for each slave switch being installed
- 5 year warranty