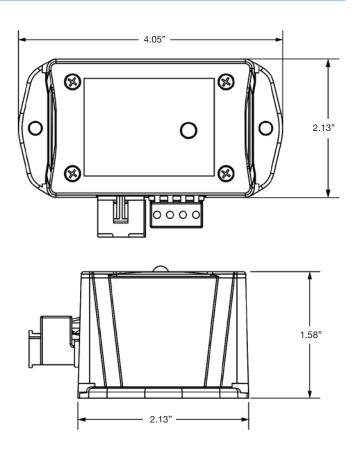

## Kohler® RXT Transfer Switch Expander

## **Features**

- · Daisy chain RXT transfer switches
- · Eliminates need for RDT switch as slave switch
- Simple four wire hook-up. No cutting or splicing required
- Transfer switch control board plug, connects directly into the RXT expander
- Packaged complete with all necessary components for a successful installation
- · LED Indicator confirms utility or transfer mode
- Maintenance free, requires no batteries or adjustments
- RXT control board can be removed from slave transfer switches
- Small footprint that easily installs in transfer switch enclosure where control board was located
- · One unit required for each slave switch being installed
- 5 year warranty

## **Dimensions**