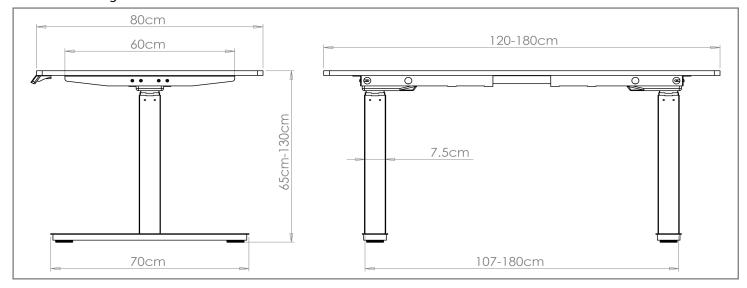

## **Product Drawing**

Material: Steel, Plastic
Surface Finish: Powder coat
Color: Grey RAL7045

Black RAL9005 White RAL 9016

Product Size: 180x130x60 cm

Weight frame: 30Kg
Weight Desk-top\*: 14-22Kg
Voltage: 230V AC
Standby power: <0.1W
Vertical speed: 40mm/s

Qty Frame:1Qty Desk-top:1Load maximum:120KgNoise level:38dBActuation:Dual motor

Controller: Up/down 4 presets
Assembly: Required 1 hour

User Manual: Yes

The Series 2 dual motor sit-stand frame/desk is made from a rugged mild steel powder coated frame plus an optional hard wearing MFC desk-top. It contains:

Two moving legs with integral motors

Frame

Up/down controller with 4 presets

Adjustable feet MFC desk-top Screws and fixings All cables etc.