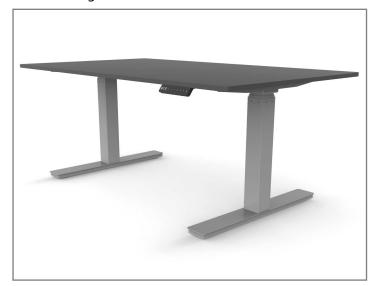

ata Sheet

Series 2 dual motor square leg frame/desk

## **Product Drawing**



Material: Steel, Plastic
Surface Finish: Powder coat
Color: Grey RAL7045

Black RAL9005 White RAL 9016

Product Size: 180x130x60 cm

Weight frame: 30Kg
Weight Desk-top\*: 14-22Kg
Voltage: 230V AC
Standby power: <0.1W
Vertical speed: 40mm/s

Qty Frame:1Qty Desk-top:1Load maximum:120KgNoise level:38dBActuation:Dual motor

Controller: Up/down 4 presets
Assembly: Required 1 hour

User Manual: Yes

The Series 2 dual motor sit-stand frame/desk is made from a rugged mild steel powder coated frame plus an optional hard wearing MFC desk-top. It contains:

Two moving legs with integral motors

Frame

Up/down controller with 4 presets

Adjustable feet MFC desk-top Screws and fixings All cables etc.

## **Product Image**



## Item codes:

SSDxxxxS2 desk version including desk-top SSF2Mxxx301S frame only version

<sup>\*=</sup>optional desk-top