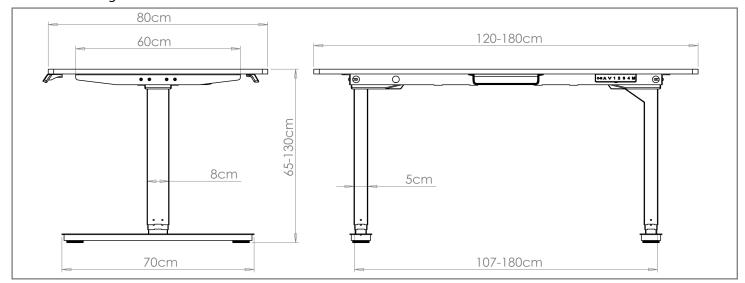

## **Product Drawing**

Material: Steel, Plastic
Surface Finish: Powder coat
Color: Grey RAL7045

Black RAL9005 White RAL 9016 180x130x60 cm

Product Size: 180x130x60
Weight frame: 30Kg
Weight Desk-top\*: 14-22Kg
Voltage: 230V AC
Standby power: <0.1W
Vertical speed: 40mm/s

Qty Frame: 1
Qty Desk-top: 1
Load maximum: 120Kg
Noise level: 38dB
Actuation: Dual motor

Controller: Up/down 4 presets
Assembly: Required 1 hour

User Manual: Yes

The Series 2 dual motor sit-stand frame/desk is made from a rugged mild steel powder coated frame plus an optional hard wearing MFC desk-top. It contains:

Two moving legs with integral motors

Frame

Up/down controller with 4 presets

Adjustable feet MFC desk-top Screws and fixings All cables etc.