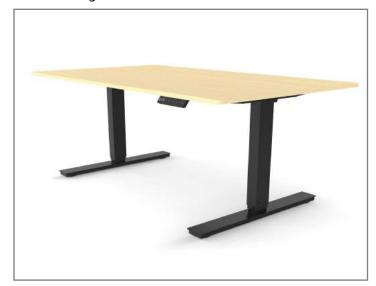

motor rectangular leg frame/desk

## **Product Drawing**



Material: Steel, Plastic
Surface Finish: Powder coat
Color: Grey RAL7045

Black RAL9005 White RAL 9016 180x130x60 cm

Product Size: 180x130x60
Weight frame: 30Kg
Weight Desk-top\*: 14-22Kg
Voltage: 230V AC
Standby power: <0.1W
Vertical speed: 40mm/s

Qty Frame: 1
Qty Desk-top: 1
Load maximum: 120Kg
Noise level: 38dB
Actuation: Dual motor

Controller: Up/down 4 presets
Assembly: Required 1 hour

User Manual: Yes

The Series 2 dual motor sit-stand frame/desk is made from a rugged mild steel powder coated frame plus an optional hard wearing MFC desk-top. It contains:

Two moving legs with integral motors

Frame

Up/down controller with 4 presets

Adjustable feet MFC desk-top Screws and fixings All cables etc.

## **Product Image**



## Item codes:

SSDxxxxR2 desk version including desk-top SSF2Mxxx301R frame only version

<sup>\*=</sup>optional desk-top