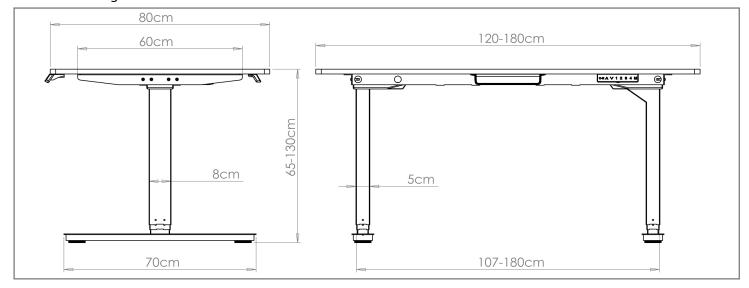

## **Product Drawing**

Material: Steel, Plastic
Surface Finish: Powder coat
Color: Grey RAL7045

Black RAL9005 White RAL 9016

Product Size: 180x130x60 cm

Weight frame: 34Kg
Weight Desk-top\*: 14-22Kg
Voltage: 230V AC
Standby power: <0.1W
Vertical speed: 38mm/s

Qty Frame:1Qty Desk-top:1Load maximum:120KgNoise level:38dBActuation:Dual motor

Controller: Up/down 4 presets
Assembly: Required 1 hour

User Manual: Yes

\*=optional desk-top