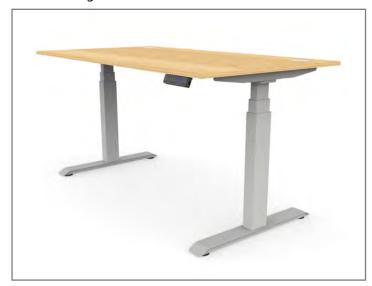

t
Color: Grey RAL7045

Black RAL9005 White RAL 9016

Product Size: 180x130x60 cm

Weight frame: 34Kg
Weight Desk-top\*: 14-22Kg
Voltage: 230V AC
Standby power: <0.1W
Vertical speed: 38mm/s

Qty Frame:1Qty Desk-top:1Load maximum:120KgNoise level:38dBActuation:Dual motor

Controller: Up/down 4 presets
Assembly: Required 1 hour

User Manual: Yes

\*=optional desk-top

## Item codes:

SSDxxxxR2A desk version including desk-top SSF2Mxxx302R frame only version

The S2 Advance dual motor sit-stand frame/desk is made from a rugged mild steel powder coated frame plus an optional hard wearing MFC desk-top. It contains:

Two moving legs with integral motors

Frame

Up/down controller with 4 presets and USB outlet

Adjustable feet MFC desk-top Screws and fixings All cables etc.

## **Product Image**



Issue 1 of 1 Date: 26/08/2021 Author: SD