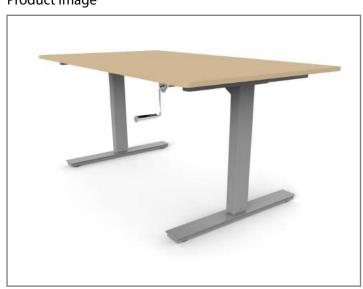

# SSDM/SSF0M Data Sheet

Series 2 manual frame/desk

### **Product Drawing**



Material: Steel, Plastic
Surface Finish: Powder coat
Color: Grey RAL7045

Black RAL9005 White RAL 9016

Product Size: 160x115x60 cm

Weight frame: 27Kg Weight Desk-top\*: 14-22Kg

Qty Frame:1Qty Desk-top:1Load maximum:100KgActuation:Hand crankAssembly:Required 1 hour

User Manual: Yes

The Series 2 manual sit-stand frame/desk is made from rugged mild steel and powder coated frame plus an optional hard wearing MFC desk-top. It contains:

Two moving legs with integral gearboxes Hand crank for moving the desk up and down Adjustable feet MFC desk-top Screws and fixings

## \*=optional desk-top

# Item codes:

SSDMxxxx manual desk version including desk-top SSF0Mxxx manual frame only version

### **Product Image**



Issue 1 of 1

Author: SD

Date: 05/05/2017