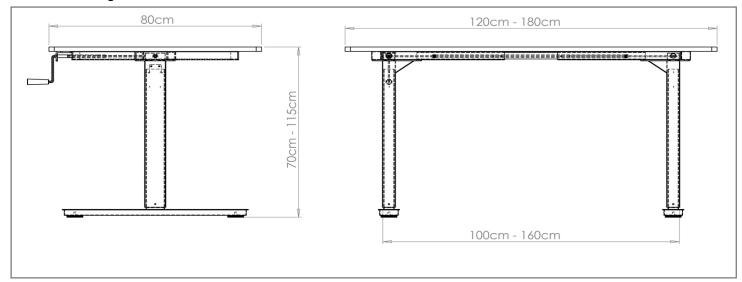

### **Product Drawing**

Material: Steel, Plastic
Surface Finish: Powder coat
Color: Grey RAL7045

Black RAL9005 White RAL 9016

Product Size: 160x115x60 cm

Weight frame: 27Kg Weight Desk-top\*: 14-22Kg

Qty Frame:1Qty Desk-top:1Load maximum:100KgActuation:Hand crankAssembly:Required 1 hour