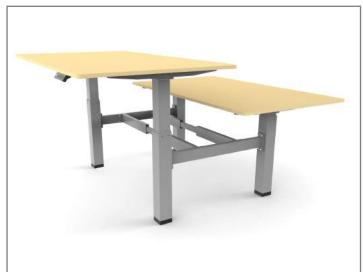

Qty Frame:1Qty Desk-top:1Load maximum:120KgNoise level:38dBActuation:Four motor

Controller: Up/down 4 presets Assembly: Required 2 hour

User Manual: Yes

**Product Image** 

Adjustable feet

Screws and fixings

MFC desk-top

All cables etc.

It contains:

Frame

The Series 2 four motor sit-stand bench frame/desk is

frame plus an optional hard wearing MFC desk-top.

made from a rugged mild steel powder coated

Four moving legs with integral motors