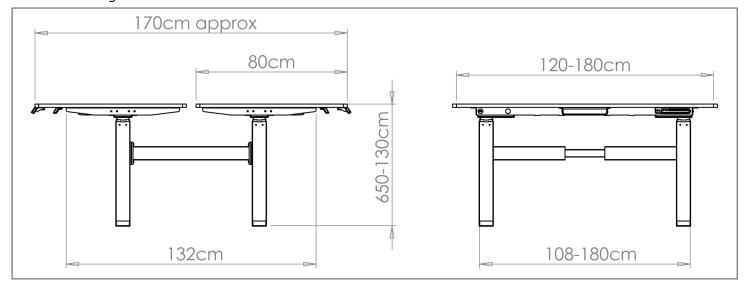

## **Product Drawing**

Material: Steel, Plastic
Surface Finish: Powder coat
Color: Grey RAL7045

Black RAL9005 White RAL 9016

Product Size: 180x170x130 cm

Weight frame: 60Kg
Weight Desk-top\*: 14-22Kg
Voltage: 230V AC
Standby power: <0.1W
Vertical speed: 40mm/s

Qty Frame:1Qty Desk-top:1Load maximum:120KgNoise level:38dBActuation:Four motor

Controller: Up/down 4 presets Assembly: Required 2 hour

User Manual: Yes

**Product Image** 

Adjustable feet

Screws and fixings