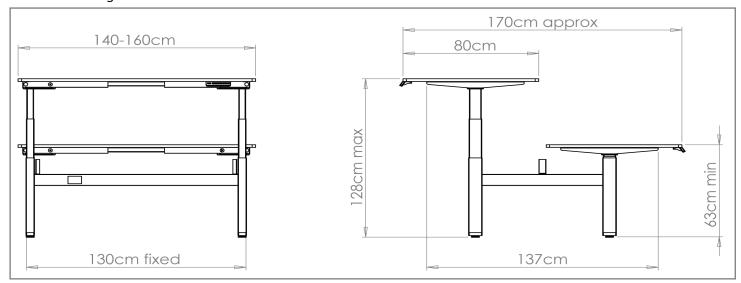

## **Product Drawing**

Material: Steel, Plastic
Surface Finish: Powder coat
Color: Grey RAL7045

Black RAL9005 White RAL 9016

Product Size: 128x170x160 cm

Weight frame: 60Kg
Weight Desk-top\*: 14-22Kg
Voltage: 230V AC
Standby power: <0.1W
Vertical speed: 40mm/s

Qty Frame:1Qty Desk-top:1Load maximum:100KgNoise level:<50dB</td>Actuation:Four motor

Controller: Up/down 4 presets
Assembly: Required 2 hour

User Manual: Yes

\*=optional desk-top

Item codes:

SSBxxxxR1 desk version including desk-top SSFBxxx101R frame only version