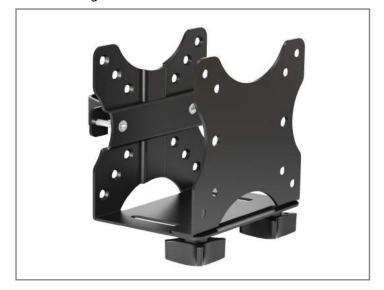

## **Product Image**

With the SSA1011 multifunctional thin client mount, placing your CPU in a convenient, accessible place has never been easier. You'll be able to mount your CPU instead of leaving it on the floor to take up your foot space! The universal design adapts to the dimensions of the box, while its mounting interface attaches to a variety of surfaces: a VESA plate, directly to a desk, clamped to a pole. Straps are included for increased stability. It's weight capability is 5kg/11lbs. The SSA1011 is not only a great organizational tool, but also reduces CPU's internal contamination and extends equipment life.