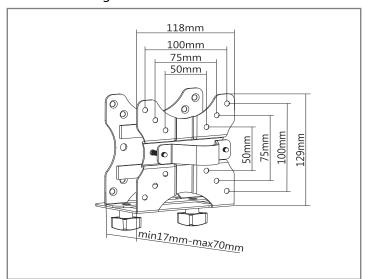

## **Product Drawing**

Material: Steel

Surface Finish: Powder coat

Color: Black

Width adjustment: 17-70mm
Installation: Screws to VESA

Clamp to pole

Screw under desk Attach to SSA1012

Max load: 5Kg