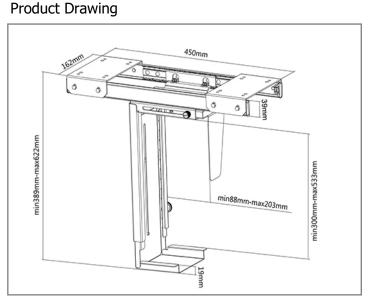

Steel Powder Coating Black 622X450X162mm Screws to desk base 300mm-533mm 88-203mm 10Kg Yes Pan head 4.8x16 included Yes With the SSA1001 adjustable under-desk CPU mount, placing your CPU in a convenient, accessible place has never been easier. You'll be able to mount your CPU instead of leaving it on the floor to take up your foot space! For sit stand desks it will mean your CPU rises and falls as the desk does so your keyboard, mouse and monitor will not get pulled from the desk. 360 degree swivel ensures easy access to the cables and ports on the back of CPU. With the sliding mechanism and handy rope, you can pull out the CPU effortlessly. It's load capacity is 10kg/22lbs. The SSA1001 is not only a great organizational tool, but also reduces CPU's internal contamination and extends equipment life.