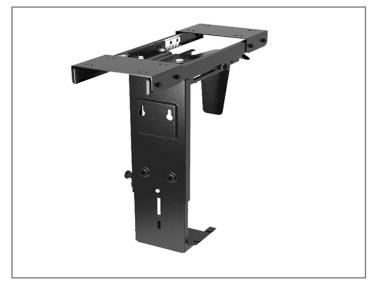

## SSA1001 Data Sheet Swivel and slide under desk CPU mount

Steel Powder Coating Black 622X450X162mm Screws to desk base 300mm-533mm 88-203mm 10Kg Yes Pan head 4.8x16 included Yes With the SSA1001 adjustable under-desk CPU mount, placing your CPU in a convenient, accessible place has never been easier. You'll be able to mount your CPU instead of leaving it on the floor to take up your foot space! For sit stand desks it will mean your CPU rises and falls as the desk does so your keyboard, mouse and monitor will not get pulled from the desk. 360 degree swivel ensures easy access to the cables and ports on the back of CPU. With the sliding mechanism and handy rope, you can pull out the CPU effortlessly. It's load capacity is 10kg/22lbs. The SSA1001 is not only a great organizational tool, but also reduces CPU's internal contamination and extends equipment life.