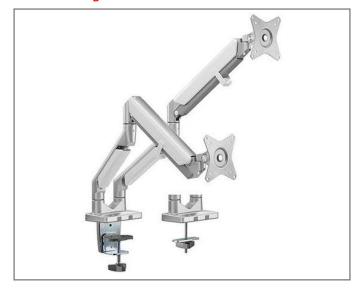

# SMMA1044 Data Sheet

Dual gas sprung monitor arm 8Kg load

## Product Image



## **Product Drawing**



## SMMA1044 Specifications

Material: Aluminum, Steel, Plastic

Surface Finish: Paint Spraying

Color: Gloss white/Aluminium
Product Size: 1104x116x697mm
Installation: Clamp+Grommet

Screen Size: 17"-32" Screen Qty: 2 Weight Range: 1-9Kg

VESA: 100x100;75x75 Tilt: +40° to -40° Swivel: +90° to-90° Rotate: +180° to -180°

Max. Arm Extend: 506mm
Clamp Thickness: 10-85mm
Grommet Thickness: 10-80mm

Height Adjustable: Yes
Cable Management: Yes
Anti-theft: No
Curved TV: Yes
User Manual: Yes



#### SMMA1044 Features

- Aluminum Construction provides a more slimline, lighter, more moden look
- Built-in Spring Tension Gauge to assist in install
- Detachable VESA Plate enables easy installation
- Freely Adjusting Height for finding an optimal ergonomic position
- Gas Spr