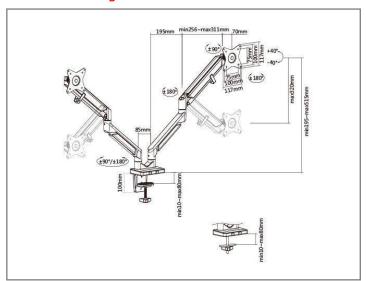

## **Product Drawing**

VESA: 100x100;75x75 Tilt: +40° to -40° Swivel: +90° to-90° Rotate: +180° to -180°

Max. Arm Extend: 506mm
Clamp Thickness: 10-85mm
Grommet Thickness: 10-80mm

Height Adjustable: Yes
Cable Management: Yes
Anti-theft: No
Curved TV: Yes
User Manual: Yes