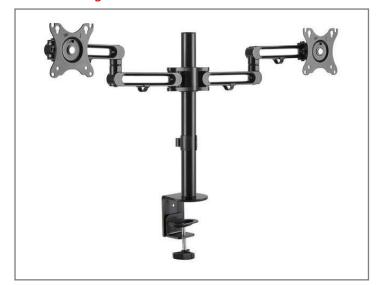

#### Product Image

## SMMA1042 Specifications

Material: Aluminum, Steel
Surface Finish: Powder Coating

Color: Matt Black

Product Size: 886x124x498mm
Installation: Clamp only
Screen Size: 17"-32"

Screen Qty: 2 Weight Range: 2-8Kg