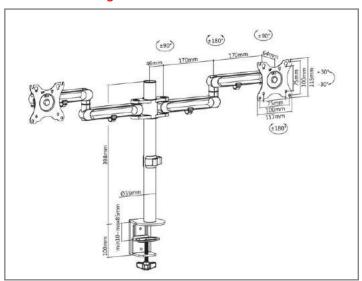

## **Product Drawing**

## SMMA1042 Specifications

Material: Aluminum, Steel
Surface Finish: Powder Coating

Color: Matt Black

Product Size: 886x124x498mm
Installation: Clamp only
Screen Size: 17"-32"

Screen Qty: 2 Weight Range: 2-8Kg

VESA: 100x100;75x75 Tilt: +30° to -30° Swivel: +90° to-90° Rotate: +180° to -180°

Max. Arm Extend: 398mm Clamp Thickness: 10-85mm

Height Adjustable: Yes
Cable Management: Yes
Anti-theft: No
Curved TV: No
User Manual: Yes